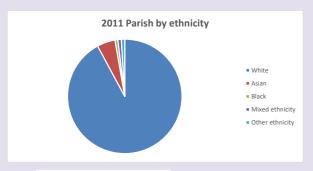

9 in 2021



Census data: taken from the 2011 and 2021 national Census and the 2018 population update.

Deprivation statistics: IMD taken from the English Indices of Deprivation, published

Deprivation statistics: IND taken from the English Indices of Deprivation, published

by the Ministry of Housing, Communities & Local Government, Sept 2019.

The above statistics have been mapped onto parish boundaries so are approximations.

For more information, see:

https://www.churchofengland.org/researchandstats

#### Taplow in the Deanery of BURNHAM & SLOUGH

#### Religion of those in your parish



In 2021





Your parish population in 2021 was

52.8% said they are Christian. That is

949 people. In your parish your average weekly attendance is

1796

103

## Ethnicity of those in your parish







# Thoughts to ponder:

What has surprised you in these tables and charts?

Does your congregation(s) reflect the age and ethnic mix of your parish?

Where are those who have identified as Christians who do not attend your church(es)? Do you have other Christian denomination churches in your parish?

How might this influence your mission plans?

This dashboard contains figures as submitted by churches currently in the parish Attendance statistics: taken from annual Statistics for Mission returns.

Average weekly attendance: attendance at Sunday and midweek church services & fresh

expressions in October;