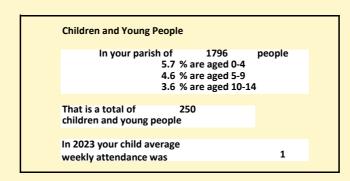

#### Religion of those in your parish

In 2021

Your parish population in 2021 was

52.8% said they are Christian. That is

949 people. In your parish your average weekly attendance is

1796

103