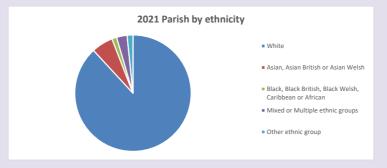

in 2021



Census data: taken from the 2011 and 2021 national Census and the 2018 population update.

Deprivation statistics: IMD taken from the English Indices of Deprivation, published

Deprivation statistics: IND taken from the English Indices of Deprivation, published

by the Ministry of Housing, Communities & Local Government, Sept 2019.

The above statistics have been mapped onto parish boundaries so are approximations.

For more information, see:

https://www.churchofengland.org/researchandstats

#### Taplow in the Deanery of BURNHAM & SLOUGH

#### Religion of those in your parish



In 2021





Your parish population in 2021 was

52.8% said they are Christian. That is

949 people. In your parish your average weekly attendance is

1796

103

## Ethnicity of those in your parish







# Thoughts to ponder:

What has surprised you in these tables and charts?

Does your congregation(s) reflect the age and ethnic mix of your parish?

Where are those who have identified as Christians who do not attend your church(es)? Do you have other Christian denomination churches in your parish?

How might this influence your mission plans?

This dashboard contains figures as submitted by churches currently in the parish Attendance statistics: taken from annual Statistics for Mission returns.

Average weekly attendance: attendance at Sunday and midweek church services & fresh

expressions in October;