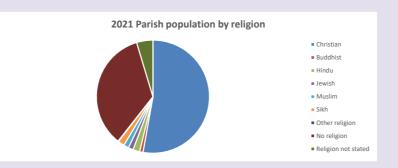

#### Religion of those in your parish

In 2021

Your parish population in 2021 was

52.8% said they are Christian. That is

949 people. In your parish your average weekly attendance is

1796

103