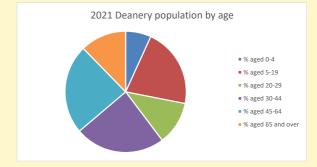

# Census Dashboard for the parish of Taplow in the Deanery of BURNHAM & SLOUGH

# Population of parish and deanery 2011, 2018 and 2021

 Parish
 Deanery

 2011
 1,260
 110456

 2018
 1,485
 116327

 2021
 1796
 117,603



## Parish population, Census and deprivation summary

Deprivation Rank 2021 10,855

(1=most deprived parish in the Church of England, 12,307=least deprived)







Parish code: 270674

Number of churches in parish (2022): I

For more detailed census & deprivation info: see http://arcg.is/1RaS4CS

 $https://www.churchofengland.org/research and stats \\ and http://www2.cuf.org.uk/poverty-england/poverty-map$ 

Produced by Diocese of Oxford April 2024



NB different age groups: 5-17 in 2011, 5-19 in 2021



Census data: taken from the 2011 and 2021 national Census and the 2018 population update.

Deprivation statistics: IMD taken from the English Indices of Deprivation, published

Deprivation statistics: IND taken from the English Indices of Deprivation, published

by the Ministry of Housing, Communities & Local Government, Sept 2019.

The above statistics have been mapped onto parish boundaries so are approximations.

For more information, see:

https://www.churchofengland.org/researchandstats

#### Taplow in the Deanery of BURNHAM & SLOUGH

#### Religion of those in your parish



In 2021





Your parish population in 2021 was

52.8% said they are Christian. That is

949 people. In your parish your average weekly attendance is

1796

103

## Ethnicity of those in your parish







# Tho