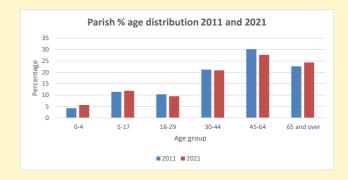

NB different age groups: 5-17 in 2011, 5-19 in 2021

Census data: taken from the 2011 and 2021 national Census and the 2018 population update.

Deprivation statistics: IMD taken from the English Indices of Deprivation, published