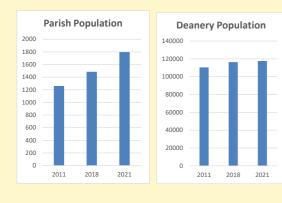

# Population of parish and deanery 2011, 2018 and 2021

 Parish
 Deanery

 2011
 1,260
 110456

 2018
 1,485
 116327

 2021
 1796
 117,603