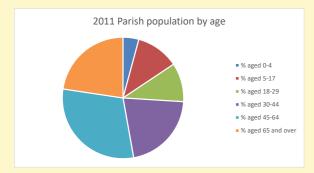

# Census Dashboard for the parish of Taplow in the Deanery of BURNHAM & SLOUGH

# Population of parish and deanery 2011, 2018 and 2021

 Parish
 Deanery

 2011
 1,260
 110456

 2018
 1,485
 116327

 2021
 1796
 117,603



## Parish population, Census and deprivation summary

Deprivation Rank 2021 10,855

(1=most deprived parish in the Church of England, 12,307=least deprived)







Parish code: 270674

Number of churches in parish (2022): I

For more detailed census & deprivation info: see http://arcg.is/1RaS4CS

 $https://www.churchofengland.org/research and stats \\ and http://www2.cuf.org.uk/poverty-england/poverty-map$ 

Produced by Diocese of Oxford April 2024



NB different age groups: 5-17 in 2011, 5-19 in 2021



Census data: taken from the 2011 and 2021 national Census and the 2018 population update.

Deprivation statistics: IMD taken from the English Indices of Deprivation, published

Deprivation statistics: IND taken from the English Indices of Deprivation, published

by the Ministry of Housing, Communities & Local Government, Sept 2019.

The above statistics have been mapped onto parish boundaries so are approximations.

For more information, see:

htt