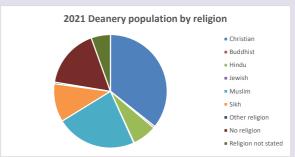

#### Religion of those in your parish

In 2021

Your parish population in 2021 was

52.8% said they are Christian. That is

949 people. In your parish your average weekly attendance is

1796

103