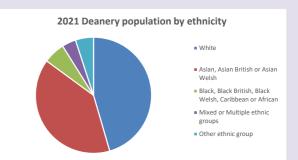

2021



Census data: taken from the 2011 and 2021 national Census and the 2018 population update.

Deprivation statistics: IMD taken from the English Indices of Deprivation, published

Deprivation statistics: IND taken from the English Indices of Deprivation, published

by the Ministry of Housing, Communities & Local Government, Sept 2019.

The above statistics have been mapped onto parish boundaries so are approximations.

For more information, see:

https://www.churchofengland.org/researchandstats

#### Taplow in the Deanery of BURNHAM & SLOUGH

#### Religion of those in your parish



In 2021





Your parish population in 2021 was

52.8% said they are Christian. That is

949 people. In your parish your average weekly attendance is

1796

103

## Ethnicity of those in your parish







# Thoughts to ponder:

What has surprised you in these tables and charts?

Does your congregation(s) reflect the age and ethnic mix of your parish?

Where are those who have identified as Christians who do not attend your church(es)? Do you have other Christian denomination churches in your parish?

How might this influence your mission plans?

This dashboard contains figures as submitted by churches currently in the parish Attendance statistics: taken from annual Statistics for Mission returns.

Average weekly attendance: attendance at Sunday and midweek church services & fresh

expressions in October;