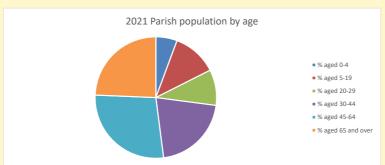

# Census Dashboard for the parish of Taplow in the Deanery of BURNHAM & SLOUGH

# Population of parish and deanery 2011, 2018 and 2021

 Parish
 Deanery

 2011
 1,260
 110456

 2018
 1,485
 116327

 2021
 1796
 117,603



## Parish population, Census and deprivation summary

Deprivation Rank 2021 10,855

(1=most deprived parish in the Church of England, 12,307=least deprived)







Parish code: 270674

Number of churches in parish (2022): I

For more detailed census & deprivation info: see http://arcg.is/1RaS4CS

 $https://www.churchofengland.org/research and stats \\ and http://www2.cuf.org.uk/poverty-england/poverty-map$ 

Produced by Diocese of Oxford April 2024



NB different age groups: 5-17 in 2011, 5-19 in 2021



Census data: taken from the 2011 and 2021 national Census and the 2018 population update.

Deprivation statistics: IMD taken from the English Indices of Deprivation, published

Deprivation statistics: IND taken from the English Indices of Deprivation, published

by the Ministry of Housing, Communities & Local Government, Sept 2019.

The above statistics have been mapped onto parish boundaries so are approximations.

For more information, see:

https://www.churchofengland.org/researchandstats

#### Taplow in the Deanery of BURNHAM & SLOUGH

#### Religion of those in your parish



In 2021





Your parish population in 2021 was

52.8% said they are Christian. That is

949 people. In your parish your average weekly attendance is

1796