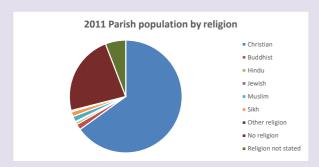

#### Religion of those in your parish

In 2021

Your parish population in 2021 was

52.8% said they are Christian. That is

949 people. In your parish your average weekly attendance is

1796

103