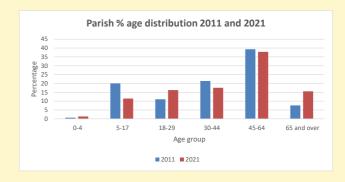

NB different age groups: 5-17 in 2011, 5-19 in 2021

Census data: taken from the 2011 and 2021 national Census and the 2018 population update.

Deprivation statistics: IMD taken from the English Indices of Deprivation, published