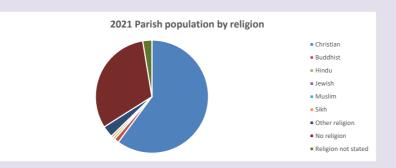

### Religion of those in your parish

In 2021

Your parish population in 2021 was

60.1% said they are Christian. That is

93 people. In your parish your average weekly attendance is

154

15

Ethnicity of those in your parish