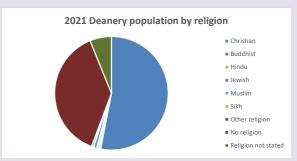

ivation info: see http://arcg.is/1RaS4CS

https://www.churchofengland.org/researchandstats and http://www2.cuf.org.uk/poverty-england/poverty-map

484

Produced by Diocese of Oxford April 2024



NB different age groups: 5-17 in 2011, 5-19 in 2021



Census data: taken from the 2011 and 2021 national Census and the 2018 population update.

Deprivation statistics: IMD taken from the English Indices of Deprivation, published

Deprivation statistics: IND taken from the English Indices of Deprivation, published

by the Ministry of Housing, Communities & Local Government, Sept 2019.

The above statistics have been mapped onto parish boundaries so are approximations.

For more information, see:

https://www.churchofengland.org/researchandstats

### Religion of those in your parish



In 2021





Your parish population in 2021 was

60.1% said they are Christian. That is

93 people. In your parish your average weekly attendance is

154

15

Ethnicity of those in your parish







Thoughts to ponder:

What has surprised you in these tables and charts?

Does your congregation(s) reflect the age and ethnic mix of your parish?

Where are those who have identified as Christians who do not attend your church(es)? Do you have other Christian denomination churches in your parish?

How might this influence your mission plans?

This dashboard contains figures as submitted by churches currently in the parish Attendance statistics: taken from annual Statistics for Mission returns.

Average weekly attendance: attendance at Sunday and midweek church services & fresh

expressions in October;