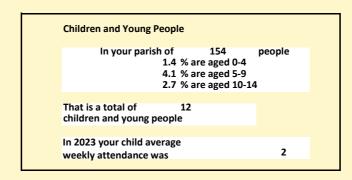

### Religion of those in your parish

In 2021

Your parish population in 2021 was

60.1% said they are Christian. That is

93 people. In your parish your average weekly attendance is

154

15

Ethnicity of those in your parish