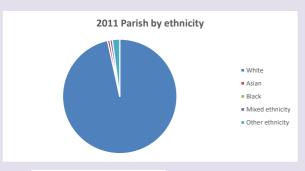

### Religion of those in your parish

In 2021

Your parish population in 2021 was

60.1% said they are Christian. That is

93 people. In your parish your average weekly attendance is

154

15

Ethnicity of those in your parish