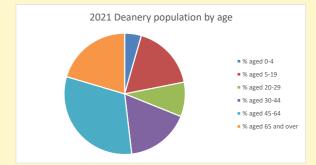

NB different age groups: 5-17 in 2011, 5-19 in 2021

Census data: taken from the 2011 and 2021 national Census and the 2018 population update.

Deprivation statistics: IMD taken from the English Indices of Deprivation, published