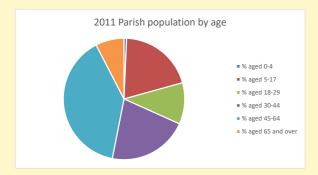

NB different age groups: 5-17 in 2011, 5-19 in 2021

Census data: taken from the 2011 and 2021 national Census and the 2018 population update.

Deprivation statistics: IMD taken from the English Indices of Deprivation, published