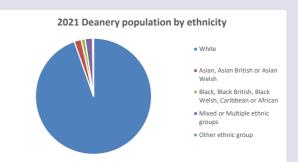

### Religion of those in your parish

In 2021

Your parish population in 2021 was

60.1% said they are Christian. That is

93 people. In your parish your average weekly attendance is

154

15

Ethnicity of those in your parish