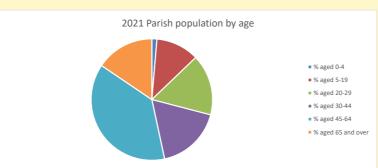

NB different age groups: 5-17 in 2011, 5-19 in 2021

Census data: taken from the 2011 and 2021 national Census and the 2018 population update.

Deprivation statistics: IMD taken from the English Indices of Deprivation, published