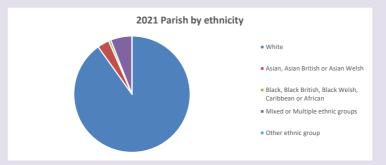

### Religion of those in your parish

In 2021

Your parish population in 2021 was

60.1% said they are Christian. That is

93 people. In your parish your average weekly attendance is

154

15

Ethnicity of those in your parish