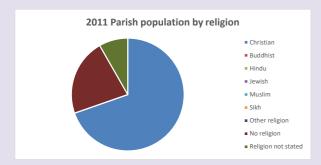

### Religion of those in your parish

In 2021

Your parish population in 2021 was

60.1% said they are Christian. That is

93 people. In your parish your average weekly attendance is

154

15

Ethnicity of those in your parish