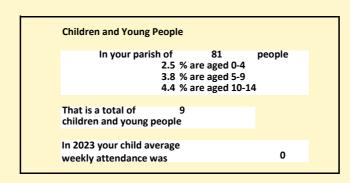

# Population of parish and deanery 2011, 2018 and 2021

|      | Parish | Deanery |
|------|--------|---------|
| 2011 | 101    | 110456  |
| 2018 | 83     | 116327  |
| 2021 | 81     | 117,603 |