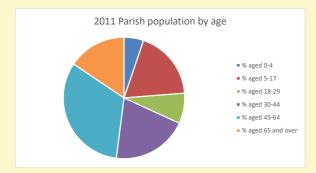

487

Produced by Diocese of Oxford April 2024

NB different age groups: 5-17 in 2011, 5-19 in 2021

Census data: taken from the 2011 and 2021 national Census and the 2018 population update.

Deprivation statistics: IMD taken from the English Indices of Deprivation, published