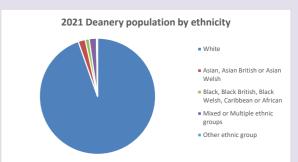

erty-map

487

Produced by Diocese of Oxford April 2024



NB different age groups: 5-17 in 2011, 5-19 in 2021



Census data: taken from the 2011 and 2021 national Census and the 2018 population update.

Deprivation statistics: IMD taken from the English Indices of Deprivation, published

by the Ministry of Housing, Communities & Local Government, Sept 2019.

The above statistics have been mapped onto parish boundaries so are approximations.

For more information, see:

https://www.churchofengland.org/researchandstats

#### Chetwode in the Deanery of CLAYDON

### Religion of those in your parish







Your parish population in 2021 was In 2021 57.3% said they are Christian. That is

46 people. In your parish your average weekly attendance is

81

# Ethnicity of those in your parish







# Thoughts to ponder:

What has surprised you in these tables and charts?

Does your congregation(s) reflect the age and ethnic mix of your parish?

Where are those who have identified as Christians who do not attend your church(es)? Do you have other Christian denomination churches in your parish?

How might this influence your mission plans?

This dashboard contains figures as submitted by churches currently in the parish Attendance statistics: taken from annual Statistics for Mission returns.

Average weekly attendance: attendance at Sunday and midweek church services & fresh

expressions in October;