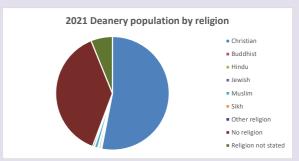

s in parish (2022): I

For more detailed census & deprivation info: see http://arcg.is/1RaS4CS

https://www.churchofengland.org/researchandstats and http://www2.cuf.org.uk/poverty-england/poverty-map

487

Produced by Diocese of Oxford April 2024



NB different age groups: 5-17 in 2011, 5-19 in 2021



Census data: taken from the 2011 and 2021 national Census and the 2018 population update.

Deprivation statistics: IMD taken from the English Indices of Deprivation, published

by the Ministry of Housing, Communities & Local Government, Sept 2019.

The above statistics have been mapped onto parish boundaries so are approximations.

For more information, see:

https://www.churchofengland.org/researchandstats

#### Chetwode in the Deanery of CLAYDON

### Religion of those in your parish







Your parish population in 2021 was In 2021 57.3% said they are Christian. That is

46 people. In your parish your average weekly attendance is

81

# Ethnicity of those in your parish







# Thoughts to ponder:

What has surprised you in these tables and charts?

Does your congregation(s) reflect the age and ethnic mix of your parish?

Where are those who have identified as Christians who do not attend your church(es)? Do you have other Christian denomination churches in your parish?

How might this influence your mission plans?

This dashboard contains figures as submitted by churches currently in the parish Attendance statistics: taken from annual Statistics for Mission returns.

Average weekly attendance: attendance at Sunday and midweek church services & fresh

expressions in Octob