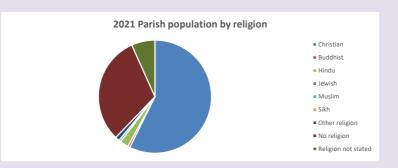

### Religion of those in your parish

Your parish population in 2021 was In 2021 57.3% said they are Christian. That is

46 people. In your parish your average weekly attendance is

81