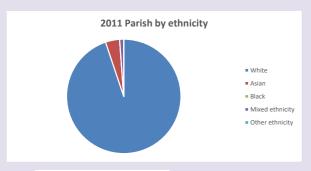

/poverty-map

487

Produced by Diocese of Oxford April 2024



NB different age groups: 5-17 in 2011, 5-19 in 2021



Census data: taken from the 2011 and 2021 national Census and the 2018 population update.

Deprivation statistics: IMD taken from the English Indices of Deprivation, published

by the Ministry of Housing, Communities & Local Government, Sept 2019.

The above statistics have been mapped onto parish boundaries so are approximations.

For more information, see:

https://www.churchofengland.org/researchandstats

#### Chetwode in the Deanery of CLAYDON

### Religion of those in your parish







Your parish population in 2021 was In 2021 57.3% said they are Christian. That is

46 people. In your parish your average weekly attendance is

81

# Ethnicity of those in your parish







# Thoughts to ponder:

What has surprised you in these tables and charts?

Does your congregation(s) reflect the age and ethnic mix of your parish?

Where are those who have identified as Christians who do not attend your church(es)? Do you have other Christian denomination churches in your parish?

How might this influence your mission plans?

This dashboard contains figures as submitted by churches currently in the parish Attendance statistics: taken from annual Statistics for Mission returns.

Average weekly attendance: attendance at Sunday and midweek church services & fresh

expressions in October;