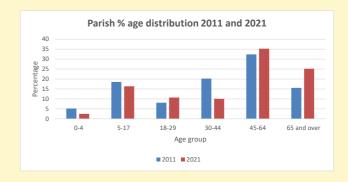

487

Produced by Diocese of Oxford April 2024

NB different age groups: 5-17 in 2011, 5-19 in 2021

Census data: taken from the 2011 and 2021 national Census and the 2018 population update.

Deprivation statistics: IMD taken from the English Indices of Deprivation, published