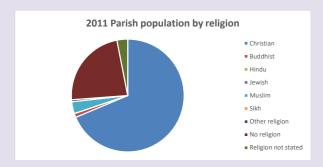

### Religion of those in your parish

Your parish population in 2021 was In 2021 57.3% said they are Christian. That is

46 people. In your parish your average weekly attendance is

81