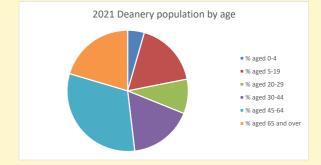

and deanery 2011, 2018 and 2021

|      | Parish | Deanery |
|------|--------|---------|
| 2011 | 101    | 110456  |
| 2018 | 83     | 116327  |
| 2021 | 81     | 117,603 |

#### **Parish Population Deanery Population** 120 140000 120000 100 100000 80 80000 60 60000 40 40000 20 20000 2011 2018 2021 2011 2018

# Parish population, Census and deprivation summary

Deprivation Rank 2021 9,716

(1=most deprived parish in the Church of England, 12,307=least deprived)









#### Number of churches in parish (2022): I

For more detailed census & deprivation info: see http://arcg.is/1RaS4CS

https://www.churchofengland.org/researchandstats and http://www2.cuf.org.uk/poverty-england/poverty-map

487

Produced by Diocese of Oxford April 2024



NB different age groups: 5-17 in 2011, 5-19 in 2021



Census data: taken from the 2011 and 2021 national Census and the 2018 population update.

Deprivation statistics: IMD taken from the English Indices of Deprivation, published

by the Ministry of Housing, Communities & Local Government, Sept 2019.

The above statistics have been mapped onto parish boundaries so are approximations.

For more information, see:

https://www.churchofengland.org/researchandstats

#### Chetwode in the Deanery of CLAYDON

### Religion of those in your parish







Your parish population in 2021 was In 2021 57.3% said they are Christian. That is

46 people. In your parish your average weekly attendance is

81

# Ethnicity of those in your parish







# Thoughts to ponder:

What has surprised you in these tables and charts?

Does your congregation(s) reflect t