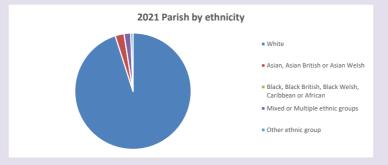

overty-map

487

Produced by Diocese of Oxford April 2024



NB different age groups: 5-17 in 2011, 5-19 in 2021



Census data: taken from the 2011 and 2021 national Census and the 2018 population update.

Deprivation statistics: IMD taken from the English Indices of Deprivation, published

by the Ministry of Housing, Communities & Local Government, Sept 2019.

The above statistics have been mapped onto parish boundaries so are approximations.

For more information, see:

https://www.churchofengland.org/researchandstats

#### Chetwode in the Deanery of CLAYDON

### Religion of those in your parish







Your parish population in 2021 was In 2021 57.3% said they are Christian. That is

46 people. In your parish your average weekly attendance is

81

# Ethnicity of those in your parish







# Thoughts to ponder:

What has surprised you in these tables and charts?

Does your congregation(s) reflect the age and ethnic mix of your parish?

Where are those who have identified as Christians who do not attend your church(es)? Do you have other Christian denomination churches in your parish?

How might this influence your mission plans?

This dashboard contains figures as submitted by churches currently in the parish Attendance statistics: taken from annual Statistics for Mission returns.

Average weekly attendance: attendance at Sunday and midweek church services & fresh

expressions in October;