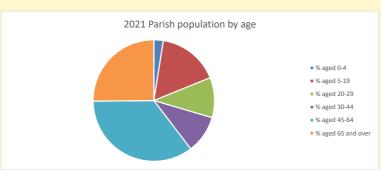

487

Produced by Diocese of Oxford April 2024

NB different age groups: 5-17 in 2011, 5-19 in 2021

Census data: taken from the 2011 and 2021 national Census and the 2018 population update.

Deprivation statistics: IMD taken from the English Indices of Deprivation, published