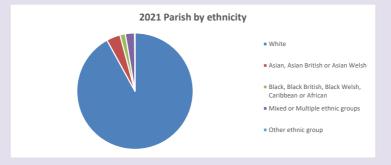

ww2.cuf.org.uk/poverty-england/poverty-map

491

Produced by Diocese of Oxford April 2024



NB different age groups: 5-17 in 2011, 5-19 in 2021



Census data: taken from the 2011 and 2021 national Census and the 2018 population update.

Deprivation statistics: IMD taken from the English Indices of Deprivation, published

by the Ministry of Housing, Communities & Local Government, Sept 2019.

The above statistics have been mapped onto parish boundaries so are approximations.

For more information, see:

https://www.churchofengland.org/researchandstats

### Religion of those in your parish



In 2021





Your parish population in 2021 was

54.9% said they are Christian. That is

349 people. In your parish your average weekly attendance is

636

25

## Ethnicity of those in your parish







## Thoughts to ponder:

What has surprised you in these tables and charts?

Does your congregation(s) reflect the age and ethnic mix of your parish?

Where are those who have identified as Christians who do not attend your church(es)? Do you have other Christian denomination churches in your parish?

How might this influence your mission plans?

This dashboard contains figures as submitted by churches currently in the parish Attendance statistics: taken from annual Statistics for Mission returns.

Average weekly attendance: attendance at Sunday and midweek church services & fresh

expressions in October;