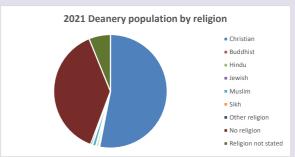

### Religion of those in your parish

In 2021

Your parish population in 2021 was

54.9% said they are Christian. That is

349 people. In your parish your average weekly attendance is

636

25