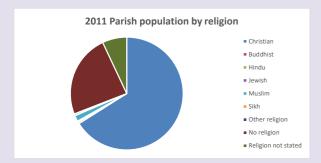

### Religion of those in your parish

In 2021

Your parish population in 2021 was

54.9% said they are Christian. That is

349 people. In your parish your average weekly attendance is

636

25