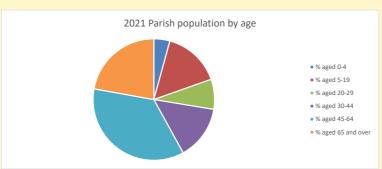

491

Produced by Diocese of Oxford April 2024

NB different age groups: 5-17 in 2011, 5-19 in 2021

Census data: taken from the 2011 and 2021 national Census and the 2018 population update.

Deprivation statistics: IMD taken from the English Indices of Deprivation, published