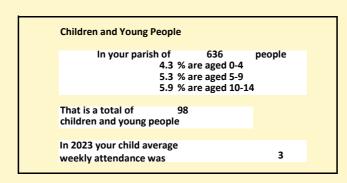

### Religion of those in your parish

In 2021

Your parish population in 2021 was

54.9% said they are Christian. That is

349 people. In your parish your average weekly attendance is

636

25