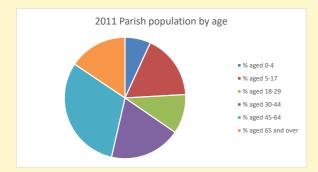

491

Produced by Diocese of Oxford April 2024

NB different age groups: 5-17 in 2011, 5-19 in 2021

Census data: taken from the 2011 and 2021 national Census and the 2018 population update.

Deprivation statistics: IMD taken from the English Indices of Deprivation, published