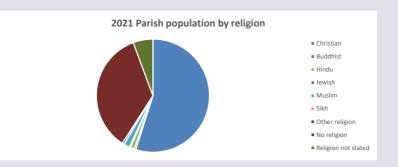

### Religion of those in your parish

In 2021

Your parish population in 2021 was

54.9% said they are Christian. That is

349 people. In your parish your average weekly attendance is

636

25