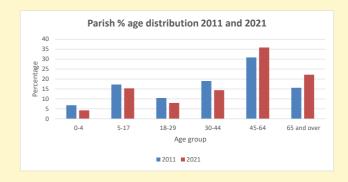

491

Produced by Diocese of Oxford April 2024

NB different age groups: 5-17 in 2011, 5-19 in 2021

Census data: taken from the 2011 and 2021 national Census and the 2018 population update.

Deprivation statistics: IMD taken from the English Indices of Deprivation, published