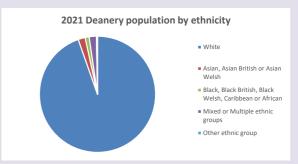

2.cuf.org.uk/poverty-england/poverty-map

491

Produced by Diocese of Oxford April 2024



NB different age groups: 5-17 in 2011, 5-19 in 2021



Census data: taken from the 2011 and 2021 national Census and the 2018 population update.

Deprivation statistics: IMD taken from the English Indices of Deprivation, published

by the Ministry of Housing, Communities & Local Government, Sept 2019.

The above statistics have been mapped onto parish boundaries so are approximations.

For more information, see:

https://www.churchofengland.org/researchandstats

### Religion of those in your parish



In 2021





Your parish population in 2021 was

54.9% said they are Christian. That is

349 people. In your parish your average weekly attendance is

636

25

## Ethnicity of those in your parish







## Thoughts to ponder:

What has surprised you in these tables and charts?

Does your congregation(s) reflect the age and ethnic mix of your parish?

Where are those who have identified as Christians who do not attend your church(es)? Do you have other Christian denomination churches in your parish?

How might this influence your mission plans?

This dashboard contains figures as submitted by churches currently in the parish Attendance statistics: taken from annual Statistics for Mission returns.

Average weekly attendance: attendance at Sunday and midweek church services & fresh

expressions in October;