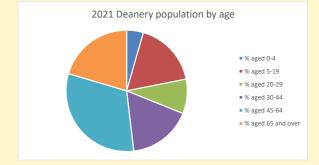

491

Produced by Diocese of Oxford April 2024

NB different age groups: 5-17 in 2011, 5-19 in 2021

Census data: taken from the 2011 and 2021 national Census and the 2018 population update.

Deprivation statistics: IMD taken from the English Indices of Deprivation, published