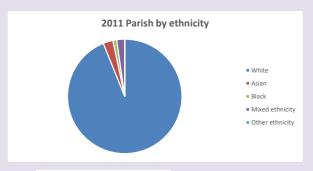

/www2.cuf.org.uk/poverty-england/poverty-map

491

Produced by Diocese of Oxford April 2024



NB different age groups: 5-17 in 2011, 5-19 in 2021



Census data: taken from the 2011 and 2021 national Census and the 2018 population update.

Deprivation statistics: IMD taken from the English Indices of Deprivation, published

by the Ministry of Housing, Communities & Local Government, Sept 2019.

The above statistics have been mapped onto parish boundaries so are approximations.

For more information, see:

https://www.churchofengland.org/researchandstats

### Religion of those in your parish



In 2021





Your parish population in 2021 was

54.9% said they are Christian. That is

349 people. In your parish your average weekly attendance is

636

25

## Ethnicity of those in your parish







## Thoughts to ponder:

What has surprised you in these tables and charts?

Does your congregation(s) reflect the age and ethnic mix of your parish?

Where are those who have identified as Christians who do not attend your church(es)? Do you have other Christian denomination churches in your parish?

How might this influence your mission plans?

This dashboard contains figures as submitted by churches currently in the parish Attendance statistics: taken from annual Statistics for Mission returns.

Average weekly attendance: attendance at Sunday and midweek church services & fresh

expressions in October;