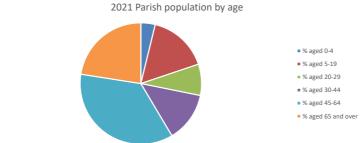

# Population of parish and deanery 2011, 2018 and 2021

Parish Deanery 2011 1,036 110456 2018 1,094 116327 2021 1074 117,603

NB different age groups: 5-17 in 2011, 5-19 in 2021

Census data: taken from the 2011 and 2021 national Census and the 2018 population update.

Deprivation statistics: IMD taken from the English Indices of Deprivation, published