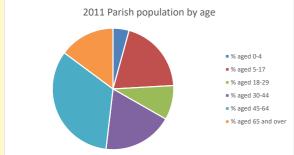

## Census Dashboard for the parish of Great Horwood in the Deanery of CLAYDON

# Population of parish and deanery 2011, 2018 and 2021

Parish Deanery 2011 1,036 110456 2018 1,094 116327 2021 1074 117,603



## Parish population, Census and deprivation summary

**Deprivation Rank** 2021 11,130

(1=most deprived parish in the Church of England, 12,307=least deprived)













Parish code: 270689

Number of churches in parish (2022): I

For more detailed census & deprivation info: see http://arcg.is/1RaS4CS

https://www.churchofengland.org/researchandstats and http://www2.cuf.org.uk/poverty-england/poverty-map

Produced by Diocese of Oxford April 2024

NB different age groups: 5-17 in 2011, 5-19 in 2021

Census data: taken from the 2011 and 2021 national Census and the 2018 population update.

Deprivation statistics: IMD taken from the English Indices of Deprivation, published

by the Ministry of Housing, Communities & Local Government, Sept 2019.

The above statistics have been mapped onto parish boundaries so are approximations.

For more information, see:

https://www.churchofengland.org/researchandstats

#### Religion of those in your parish



In 20