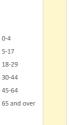

# Population of parish and deanery 2011, 2018 and 2021

Parish Deanery 2011 1,036 110456 2018 1,094 116327 2021 1074 117,603

NB different age groups: 5-17 in 2011, 5-19 in 2021

Census data: taken from the 2011 and 2021 national Census and the 2018 population update.

Deprivation statistics: IMD taken from the English Indices of Deprivation, published