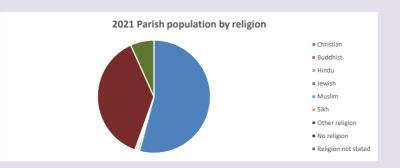

#### Religion of those in your parish

In 2021

Your parish population in 2021 was

54.1% said they are Christian. That is

582 people. In your parish your average weekly attendance is

1074

18