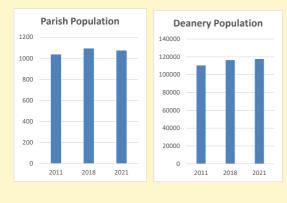

# Population of parish and deanery 2011, 2018 and 2021

Parish Deanery 2011 1,036 110456 2018 1,094 116327 2021 1074 117,603