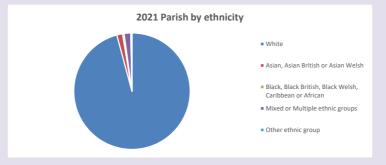

tp://www2.cuf.org.uk/poverty-england/poverty-map

Produced by Diocese of Oxford April 2024

NB different age groups: 5-17 in 2011, 5-19 in 2021

Census data: taken from the 2011 and 2021 national Census and the 2018 population update.

Deprivation statistics: IMD taken from the English Indices of Deprivation, published

by the Ministry of Housing, Communities & Local Government, Sept 2019.

The above statistics have been mapped onto parish boundaries so are approximations.

For more information, see:

https://www.churchofengland.org/researchandstats

#### Religion of those in your parish



In 2021





Your parish population in 2021 was

54.1% said they are Christian. That is

582 people. In your parish your average weekly attendance is

1074

18

### Ethnicity of those in your parish







## Thoughts to ponder:

What has surprised you in these tables and charts?

Does your congregation(s) reflect the age and ethnic mix of your parish?

Where are those who have identified as Christians who do not attend your church(es)? Do you have other Christian denomination churches in your parish?

How might this influence your mission plans?

This dashboard contains figures as submitted by churches currently in the parish  $% \left( 1\right) =\left( 1\right) \left( 1\right)$ 

Attendance statistics: taken from annual Statistics for Mission returns.

Average weekly attendance: attendance at Sunday and midweek church services & fresh

Average weekly attendance: attendance at Sunday and midweek church services & fres expressions in October;