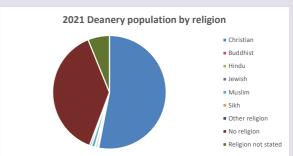

# Population of parish and deanery 2011, 2018 and 2021

Parish Deanery 2011 1,036 110456 2018 1,094 116327 2021 1074 117,603