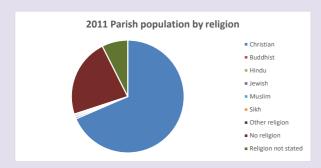

#### Religion of those in your parish

In 2021

Your parish population in 2021 was

54.1% said they are Christian. That is

582 people. In your parish your average weekly attendance is

1074

18