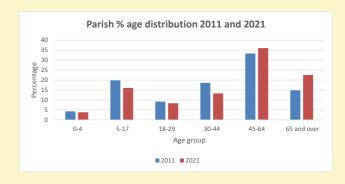

NB different age groups: 5-17 in 2011, 5-19 in 2021

Census data: taken from the 2011 and 2021 national Census and the 2018 population update.

Deprivation statistics: IMD taken from the English Indices of Deprivation, published