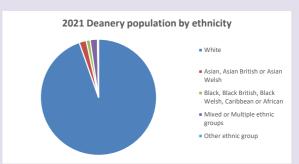

://www2.cuf.org.uk/poverty-england/poverty-map

Produced by Diocese of Oxford April 2024

NB different age groups: 5-17 in 2011, 5-19 in 2021

Census data: taken from the 2011 and 2021 national Census and the 2018 population update.

Deprivation statistics: IMD taken from the English Indices of Deprivation, published

by the Ministry of Housing, Communities & Local Government, Sept 2019.

The above statistics have been mapped onto parish boundaries so are approximations.

For more information, see:

https://www.churchofengland.org/researchandstats

#### Religion of those in your parish



In 2021





Your parish population in 2021 was

54.1% said they are Christian. That is

582 people. In your parish your average weekly attendance is

1074

18

### Ethnicity of those in your parish







## Thoughts to ponder:

What has surprised you in these tables and charts?

Does your congregation(s) reflect the age and ethnic mix of your parish?

Where are those who have identified as Christians who do not attend your church(es)? Do you have other Christian denomination churches in your parish?

How might this influence your mission plans?

This dashboard contains figures as submitted by churches currently in the parish  $% \left( 1\right) =\left( 1\right) \left( 1\right)$ 

Attendance statistics: taken from annual Statistics for Mission returns.

Average weekly attendance: attendance at Sunday and midweek church services & fresh

Average weekly attendance: attendance at Sunday and midweek church services & fres expressions in October;