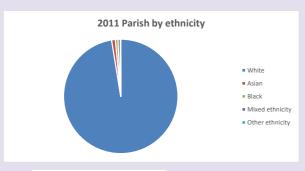

http://www2.cuf.org.uk/poverty-england/poverty-map

Produced by Diocese of Oxford April 2024

NB different age groups: 5-17 in 2011, 5-19 in 2021

Census data: taken from the 2011 and 2021 national Census and the 2018 population update.

Deprivation statistics: IMD taken from the English Indices of Deprivation, published

by the Ministry of Housing, Communities & Local Government, Sept 2019.

The above statistics have been mapped onto parish boundaries so are approximations.

For more information, see:

https://www.churchofengland.org/researchandstats

#### Religion of those in your parish



In 2021





Your parish population in 2021 was

54.1% said they are Christian. That is

582 people. In your parish your average weekly attendance is

1074

18

### Ethnicity of those in your parish







## Thoughts to ponder:

What has surprised you in these tables and charts?

Does your congregation(s) reflect the age and ethnic mix of your parish?

Where are those who have identified as Christians who do not attend your church(es)? Do you have other Christian denomination churches in your parish?

How might this influence your mission plans?

This dashboard contains figures as submitted by churches currently in the parish  $% \left( 1\right) =\left( 1\right) \left( 1\right)$ 

Attendance statistics: taken from annual Statistics for Mission returns.

Average weekly attendance: attendance at Sunday and midweek church services & fresh

Average weekly attendance: attendance at Sunday and midweek church services & fres expressions in October;