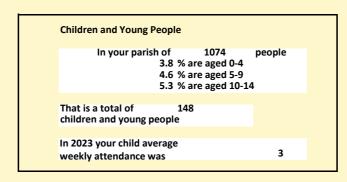

#### Religion of those in your parish

In 2021

Your parish population in 2021 was

54.1% said they are Christian. That is

582 people. In your parish your average weekly attendance is

1074

18