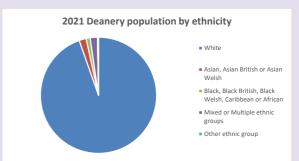

oduced by Diocese of Oxford April 2024



NB different age groups: 5-17 in 2011, 5-19 in 2021

Census data: taken from the 2011 and 2021 national Census and the 2018 population update. Deprivation statistics: IMD taken from the English Indices of Deprivation, published

by the Ministry of Housing, Communities & Local Government, Sept 2019. The above statistics have been mapped onto parish boundaries so are approximations.

For more information, see:

https://www.churchofengland.org/researchandstats

### **Grendon Underwood in the Deanery of CLAYDON**

### Religion of those in your parish







Your parish population in 2021 was

In 2021 48.0% said they are Christian. That is 785 people. In your parish your average weekly attendance is

1634

26

### Ethnicity of those in your parish







# Thoughts to ponder:

What has surprised you in these tables and charts?

Does your congregation(s) reflect the age and ethnic mix of your parish?

Where are those who have identified as Christians who do not attend your church(es)? Do you have other Christian denomination churches in your parish?

How might this influence your mission plans?

This dashboard contains figures as submitted by churches currently in the parish Attendance statistics: taken from annual Statistics for Mission returns.

Average weekly attendance: attendance at Sunday and midweek church services & fresh

expressions in October;