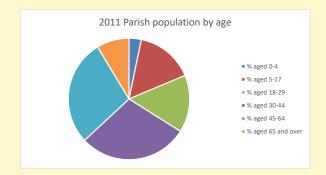

### Parish population, Census and deprivation summary

**Deprivation Rank** 2021 6,545

(1=most deprived parish in the Church of England, 12,307=least deprived)

2021 Deanery population by age ■ % aged 0-4 % aged 5-19 % aged 20-29 % aged 30-44 % aged 45-64 % aged 65 and over