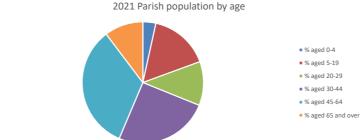

### Parish population, Census and deprivation summary

**Deprivation Rank** 2021 6,545

(1=most deprived parish in the Church of England, 12,307=least deprived)

2021 Deanery population by age ■ % aged 0-4 % aged 5-19 % aged 20-29 % aged 30-44 % aged 45-64 % aged 65 and over