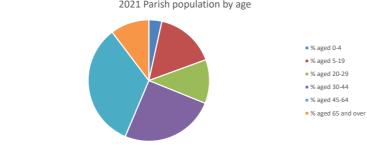

### Parish population, Census and deprivation summary

**Deprivation Rank** 2021 6,545

(1=most deprived parish in the Church of England, 12,307=least deprived)

2021 Deanery population by age ■ % aged 0-4 % aged 5-19 % aged 20-29 % aged 30-44 % aged 45-64 % aged 65 and over