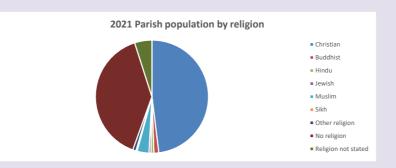

### Religion of those in your parish

Your parish population in 2021 was

In 2021 48.0% said they are Christian. That is 785 people. In your parish your average weekly attendance is

1634

26