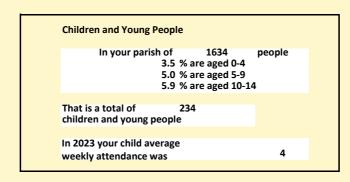

# Population of parish and deanery 2011, 2018 and 2021

Parish Deanery 2011 1,619 110456 2018 1,647 116327 2021 1634 117,603