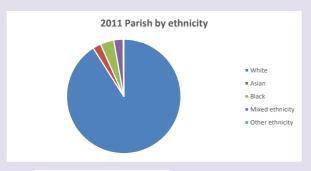

Produced by Diocese of Oxford April 2024



NB different age groups: 5-17 in 2011, 5-19 in 2021

Census data: taken from the 2011 and 2021 national Census and the 2018 population update. Deprivation statistics: IMD taken from the English Indices of Deprivation, published

by the Ministry of Housing, Communities & Local Government, Sept 2019. The above statistics have been mapped onto parish boundaries so are approximations.

For more information, see:

https://www.churchofengland.org/researchandstats

### **Grendon Underwood in the Deanery of CLAYDON**

### Religion of those in your parish







Your parish population in 2021 was

In 2021 48.0% said they are Christian. That is 785 people. In your parish your average weekly attendance is

1634

26

### Ethnicity of those in your parish







# Thoughts to ponder:

What has surprised you in these tables and charts?

Does your congregation(s) reflect the age and ethnic mix of your parish?

Where are those who have identified as Christians who do not attend your church(es)? Do you have other Christian denomination churches in your parish?

How might this influence your mission plans?

This dashboard contains figures as submitted by churches currently in the parish Attendance statistics: taken from annual Statistics for Mission returns.

Average weekly attendance: attendance at Sunday and midweek church services & fresh

expressions in October;