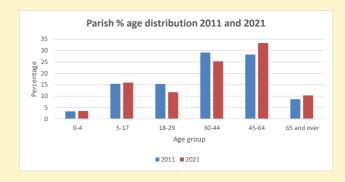

Produced by Diocese of Oxford April 2024

NB different age groups: 5-17 in 2011, 5-19 in 2021

Census data: taken from the 2011 and 2021 national Census and the 2018 population update. Deprivation statistics: IMD taken from the English Indices of Deprivation, published