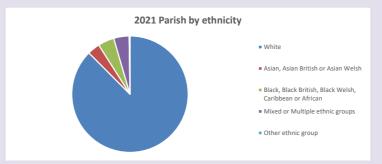

Produced by Diocese of Oxford April 2024



NB different age groups: 5-17 in 2011, 5-19 in 2021

Census data: taken from the 2011 and 2021 national Census and the 2018 population update. Deprivation statistics: IMD taken from the English Indices of Deprivation, published

by the Ministry of Housing, Communities & Local Government, Sept 2019. The above statistics have been mapped onto parish boundaries so are approximations.

For more information, see:

https://www.churchofengland.org/researchandstats

### **Grendon Underwood in the Deanery of CLAYDON**

### Religion of those in your parish







Your parish population in 2021 was

In 2021 48.0% said they are Christian. That is 785 people. In your parish your average weekly attendance is

1634

26

### Ethnicity of those in your parish







# Thoughts to ponder:

What has surprised you in these tables and charts?

Does your congregation(s) reflect the age and ethnic mix of your parish?

Where are those who have identified as Christians who do not attend your church(es)? Do you have other Christian denomination churches in your parish?

How might this influence your mission plans?

This dashboard contains figures as submitted by churches currently in the parish Attendance statistics: taken from annual Statistics for Mission returns.

Average weekly attendance: attendance at Sunday and midweek church services & fresh

expressions in October;