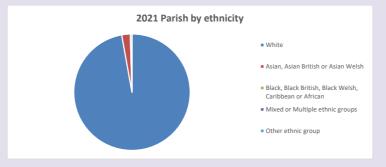

rty-map

Produced by Diocese of Oxford April 2024



NB different age groups: 5-17 in 2011, 5-19 in 2021



Census data: taken from the 2011 and 2021 national Census and the 2018 population update.

Deprivation statistics: IMD taken from the English Indices of Deprivation, published by the Ministry of Housing, Communities & Local Government, Sept 2019.

The above statistics have been mapped onto parish boundaries so are approximations.

From the formation of the second seco

For more information, see:

https://www.churchofengland.org/researchandstats

#### Religion of those in your parish



In 2021





Your parish population in 2021 was

54.2% said they are Christian. That is

66 people. In your parish your average weekly attendance is

122

13

#### Ethnicity of those in your parish







## Thoughts to ponder:

What has surprised you in these tables and charts?

Does your congregation(s) reflect the age and ethnic mix of your parish?

Where are those who have identified as Christians who do not attend your church(es)? Do you have other Christian denomination churches in your parish?

How might this influence your mission plans?

This dashboard contains figures as submitted by churches currently in the parish Attendance statistics: taken from annual Statistics for Mission returns.

Average weekly attendance: attendance at Sunday and midweek church services & fresh

expressions in October;