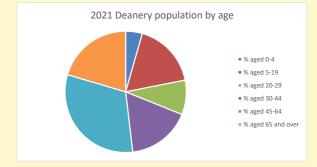

https://www.churchofengland.org/researchandstats and http://www2.cuf.org.uk/poverty-england/poverty-map

Produced by Diocese of Oxford April 2024

NB different age groups: 5-17 in 2011, 5-19 in 2021

Census data: taken from the 2011 and 2021 national Census and the 2018 population update.