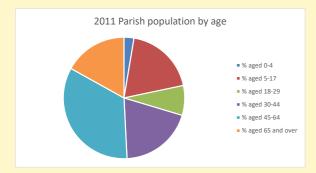

https://www.churchofengland.org/researchandstats and http://www2.cuf.org.uk/poverty-england/poverty-map

Produced by Diocese of Oxford April 2024

NB different age groups: 5-17 in 2011, 5-19 in 2021

Census data: taken from the 2011 and 2021 national Census and the 2018 population update.