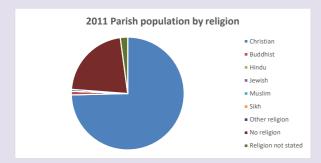

#### Religion of those in your parish

In 2021

Your parish population in 2021 was

54.2% said they are Christian. That is

66 people. In your parish your average weekly attendance is

122

13