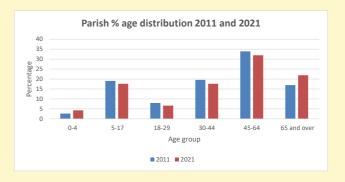

https://www.churchofengland.org/researchandstats and http://www2.cuf.org.uk/poverty-england/poverty-map

Produced by Diocese of Oxford April 2024

NB different age groups: 5-17 in 2011, 5-19 in 2021

Census data: taken from the 2011 and 2021 national Census and the 2018 population update.