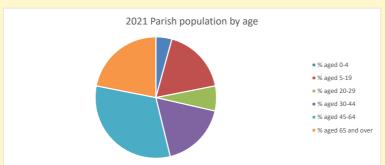

https://www.churchofengland.org/researchandstats and http://www2.cuf.org.uk/poverty-england/poverty-map

Produced by Diocese of Oxford April 2024

NB different age groups: 5-17 in 2011, 5-19 in 2021

Census data: taken from the 2011 and 2021 national Census and the 2018 population update.