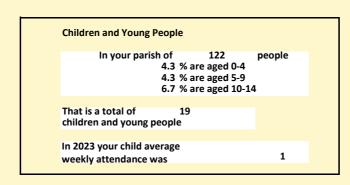

#### Religion of those in your parish

In 2021

Your parish population in 2021 was

54.2% said they are Christian. That is

66 people. In your parish your average weekly attendance is

122

13