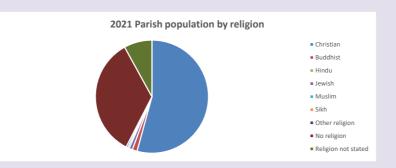

#### Religion of those in your parish

In 2021

Your parish population in 2021 was

54.2% said they are Christian. That is

66 people. In your parish your average weekly attendance is

122

13