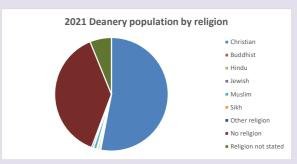

in parish (2022): I

For more detailed census & deprivation info: see http://arcg.is/1RaS4CS

https://www.churchofengland.org/researchandstats and http://www2.cuf.org.uk/poverty-england/poverty-map

Produced by Diocese of Oxford April 2024



NB different age groups: 5-17 in 2011, 5-19 in 2021



Census data: taken from the 2011 and 2021 national Census and the 2018 population update.

Deprivation statistics: IMD taken from the English Indices of Deprivation, published by the Ministry of Housing, Communities & Local Government, Sept 2019.

The above statistics have been mapped onto parish boundaries so are approximations.

From the formation of the second seco

For more information, see:

https://www.churchofengland.org/researchandstats

#### Religion of those in your parish



In 2021





Your parish population in 2021 was

54.2% said they are Christian. That is

66 people. In your parish your average weekly attendance is

122

13

#### Ethnicity of those in your parish







## Thoughts to ponder:

What has surprised you in these tables and charts?

Does your congregation(s) reflect the age and ethnic mix of your parish?

Where are those who have identified as Christians who do not attend your church(es)? Do you have other Christian denomination churches in your parish?

How might this influence your mission plans?

This dashboard contains figures as submitted by churches currently in the parish Attendance statistics: taken from annual Statistics for Mission returns.

Average weekly attendance: attendance at Sunday and midweek church services & fresh

expressions in Oct