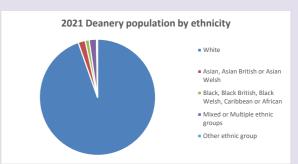

y-map

Produced by Diocese of Oxford April 2024



NB different age groups: 5-17 in 2011, 5-19 in 2021



Census data: taken from the 2011 and 2021 national Census and the 2018 population update.

Deprivation statistics: IMD taken from the English Indices of Deprivation, published by the Ministry of Housing, Communities & Local Government, Sept 2019.

The above statistics have been mapped onto parish boundaries so are approximations.

From the formation of the second seco

For more information, see:

https://www.churchofengland.org/researchandstats

#### Religion of those in your parish



In 2021





Your parish population in 2021 was

54.2% said they are Christian. That is

66 people. In your parish your average weekly attendance is

122

13

#### Ethnicity of those in your parish







## Thoughts to ponder:

What has surprised you in these tables and charts?

Does your congregation(s) reflect the age and ethnic mix of your parish?

Where are those who have identified as Christians who do not attend your church(es)? Do you have other Christian denomination churches in your parish?

How might this influence your mission plans?

This dashboard contains figures as submitted by churches currently in the parish Attendance statistics: taken from annual Statistics for Mission returns.

Average weekly attendance: attendance at Sunday and midweek church services & fresh

expressions in October;