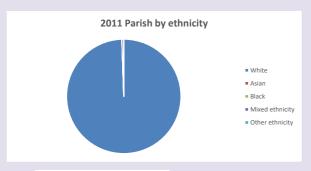

verty-map

Produced by Diocese of Oxford April 2024



NB different age groups: 5-17 in 2011, 5-19 in 2021



Census data: taken from the 2011 and 2021 national Census and the 2018 population update.

Deprivation statistics: IMD taken from the English Indices of Deprivation, published by the Ministry of Housing, Communities & Local Government, Sept 2019.

The above statistics have been mapped onto parish boundaries so are approximations.

From the formation of the second seco

For more information, see:

https://www.churchofengland.org/researchandstats

#### Religion of those in your parish



In 2021





Your parish population in 2021 was

54.2% said they are Christian. That is

66 people. In your parish your average weekly attendance is

122

13

#### Ethnicity of those in your parish







## Thoughts to ponder:

What has surprised you in these tables and charts?

Does your congregation(s) reflect the age and ethnic mix of your parish?

Where are those who have identified as Christians who do not attend your church(es)? Do you have other Christian denomination churches in your parish?

How might this influence your mission plans?

This dashboard contains figures as submitted by churches currently in the parish Attendance statistics: taken from annual Statistics for Mission returns.

Average weekly attendance: attendance at Sunday and midweek church services & fresh

expressions in October;