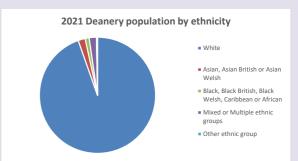

Produced by Diocese of Oxford April 2024



NB different age groups: 5-17 in 2011, 5-19 in 2021



Census data: taken from the 2011 and 2021 national Census and the 2018 population update.

Deprivation statistics: IMD taken from the English Indices of Deprivation, published

by the Ministry of Housing, Communities & Local Government, Sept 2019.

The above statistics have been mapped onto parish boundaries so are approximations.

For more information, see:

https://www.churchofengland.org/researchandstats

#### Preston Bissett in the Deanery of CLAYDON

### Religion of those in your parish



In 2021





Your parish population in 2021 was

54.1% said they are Christian. That is

159 people. In your parish your average weekly attendance is

294

0

## Ethnicity of those in your parish







# Thoughts to ponder:

What has surprised you in these tables and charts?

Does your congregation(s) reflect the age and ethnic mix of your parish?

Where are those who have identified as Christians who do not attend your church(es)? Do you have other Christian denomination churches in your parish?

How might this influence your mission plans?

This dashboard contains figures as submitted by churches currently in the parish Attendance statistics: taken from annual Statistics for Mission returns.

Average weekly attendance: attendance at Sunday and midweek church services & fresh

expressions in October;