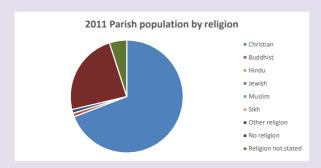

### Religion of those in your parish

In 2021

Your parish population in 2021 was

54.1% said they are Christian. That is

159 people. In your parish your average weekly attendance is

294

0