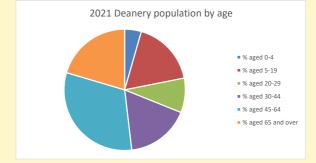

eanery 2011, 2018 and 2021

|      | Parish | Deanery |
|------|--------|---------|
| 2011 | 278    | 110456  |
| 2018 | 308    | 116327  |
| 2021 | 294    | 117,603 |

#### **Parish Population Deanery Population** 350 140000 300 120000 250 100000 80000 150 60000 100 40000 50 20000 2011 2018 2021 2011 2018

## Parish population, Census and deprivation summary

Deprivation Rank 2021 10,113

(1=most deprived parish in the Church of England, 12,307=least deprived)









#### Number of churches in parish (2022): I

For more detailed census & deprivation info: see http://arcg.is/1RaS4CS

https://www.churchofengland.org/researchandstats and http://www2.cuf.org.uk/poverty-england/poverty-map

499

Produced by Diocese of Oxford April 2024



NB different age groups: 5-17 in 2011, 5-19 in 2021



Census data: taken from the 2011 and 2021 national Census and the 2018 population update.

Deprivation statistics: IMD taken from the English Indices of Deprivation, published

by the Ministry of Housing, Communities & Local Government, Sept 2019.

The above statistics have been mapped onto parish boundaries so are approximations.

For more information, see:

https://www.churchofengland.org/researchandstats

#### Preston Bissett in the Deanery of CLAYDON

### Religion of those in your parish



In 2021





Your parish population in 2021 was

54.1% said they are Christian. That is

159 people. In your parish your average weekly attendance is

294

0

## Ethnicity of those in your parish







# Thoughts to ponder:

What has surprised you in these tables and charts?

Does your congregati