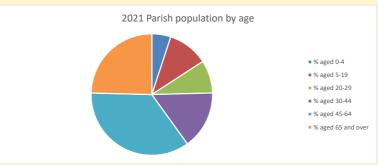

499

Produced by Diocese of Oxford April 2024

NB different age groups: 5-17 in 2011, 5-19 in 2021

Census data: taken from the 2011 and 2021 national Census and the 2018 population update.

Deprivation statistics: IMD taken from the English Indices of Deprivation, published