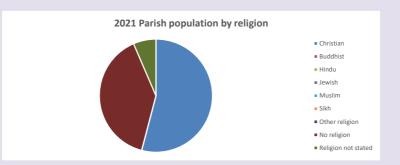

### Religion of those in your parish

In 2021

Your parish population in 2021 was

54.1% said they are Christian. That is

159 people. In your parish your average weekly attendance is

294

0