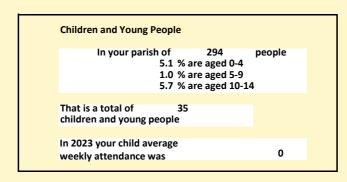

### Religion of those in your parish

In 2021

Your parish population in 2021 was

54.1% said they are Christian. That is

159 people. In your parish your average weekly attendance is

294

0