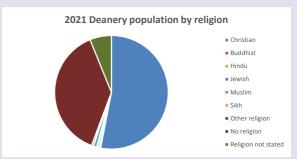

### Religion of those in your parish

In 2021

Your parish population in 2021 was

54.1% said they are Christian. That is

159 people. In your parish your average weekly attendance is

294

0