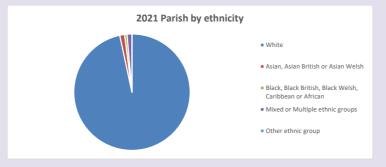

Produced by Diocese of Oxford April 2024



NB different age groups: 5-17 in 2011, 5-19 in 2021



Census data: taken from the 2011 and 2021 national Census and the 2018 population update.

Deprivation statistics: IMD taken from the English Indices of Deprivation, published

by the Ministry of Housing, Communities & Local Government, Sept 2019.

The above statistics have been mapped onto parish boundaries so are approximations.

For more information, see:

https://www.churchofengland.org/researchandstats

#### Preston Bissett in the Deanery of CLAYDON

### Religion of those in your parish



In 2021





Your parish population in 2021 was

54.1% said they are Christian. That is

159 people. In your parish your average weekly attendance is

294

0

## Ethnicity of those in your parish







# Thoughts to ponder:

What has surprised you in these tables and charts?

Does your congregation(s) reflect the age and ethnic mix of your parish?

Where are those who have identified as Christians who do not attend your church(es)? Do you have other Christian denomination churches in your parish?

How might this influence your mission plans?

This dashboard contains figures as submitted by churches currently in the parish Attendance statistics: taken from annual Statistics for Mission returns.

Average weekly attendance: attendance at Sunday and midweek church services & fresh

expressions in October;