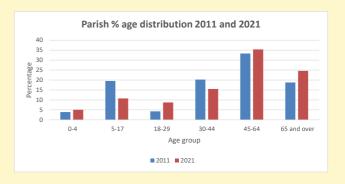

499

Produced by Diocese of Oxford April 2024

NB different age groups: 5-17 in 2011, 5-19 in 2021

Census data: taken from the 2011 and 2021 national Census and the 2018 population update.

Deprivation statistics: IMD taken from the English Indices of Deprivation, published