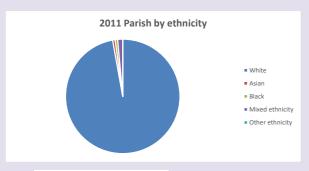

99

Produced by Diocese of Oxford April 2024



NB different age groups: 5-17 in 2011, 5-19 in 2021



Census data: taken from the 2011 and 2021 national Census and the 2018 population update.

Deprivation statistics: IMD taken from the English Indices of Deprivation, published

by the Ministry of Housing, Communities & Local Government, Sept 2019.

The above statistics have been mapped onto parish boundaries so are approximations.

For more information, see:

https://www.churchofengland.org/researchandstats

#### Preston Bissett in the Deanery of CLAYDON

### Religion of those in your parish



In 2021





Your parish population in 2021 was

54.1% said they are Christian. That is

159 people. In your parish your average weekly attendance is

294

0

## Ethnicity of those in your parish







# Thoughts to ponder:

What has surprised you in these tables and charts?

Does your congregation(s) reflect the age and ethnic mix of your parish?

Where are those who have identified as Christians who do not attend your church(es)? Do you have other Christian denomination churches in your parish?

How might this influence your mission plans?

This dashboard contains figures as submitted by churches currently in the parish Attendance statistics: taken from annual Statistics for Mission returns.

Average weekly attendance: attendance at Sunday and midweek church services & fresh

expressions in October;