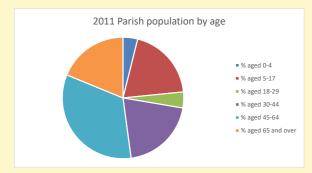

499

Produced by Diocese of Oxford April 2024

NB different age groups: 5-17 in 2011, 5-19 in 2021

Census data: taken from the 2011 and 2021 national Census and the 2018 population update.

Deprivation statistics: IMD taken from the English Indices of Deprivation, published