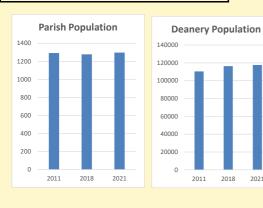

## Population of parish and deanery 2011, 2018 and 2021

Parish Deanery 2011 1,292 110456 2018 1,277 116327 117,603 2021 1297