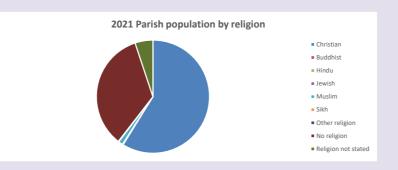

#### Religion of those in your parish

In 2021

Your parish population in 2021 was

58.8% said they are Christian. That is

763 people. In your parish your average weekly attendance is

1297

53