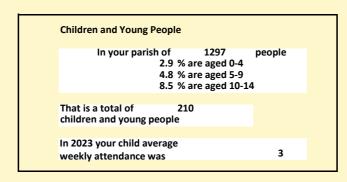

#### Religion of those in your parish

In 2021

Your parish population in 2021 was

58.8% said they are Christian. That is

763 people. In your parish your average weekly attendance is

1297

53