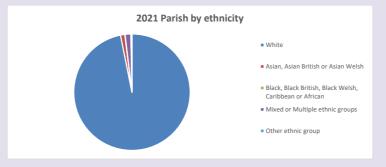

### Ethnicity of those in your parish

# Thoughts to ponder:

What has surprised you in these tables and charts?

Does your congregation(s) reflect the age and ethnic mix of your parish?

Where are those who have identified as Christians who do not attend your church(es)? Do you have other Christian denomination churches in your parish?