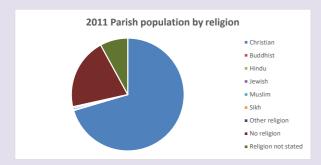

#### Religion of those in your parish

In 2021

Your parish population in 2021 was

58.8% said they are Christian. That is

763 people. In your parish your average weekly attendance is

1297

53