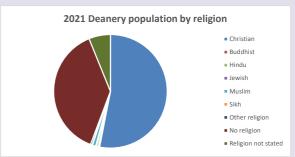

#### Religion of those in your parish

In 2021

Your parish population in 2021 was

58.8% said they are Christian. That is

763 people. In your parish your average weekly attendance is

1297

53