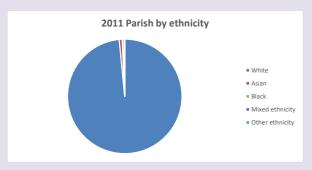

4CS

https://www.churchofengland.org/researchandstats and http://www2.cuf.org.uk/poverty-england/poverty-map

Produced by Diocese of Oxford April 2024

Census data: taken from the 2011 and 2021 national Census and the 2018 population update. Deprivation statistics: IMD taken from the English Indices of Deprivation, published by the Ministry of Housing, Communities & Local Government, Sept 2019. The above statistics have been mapped onto parish boundaries so are approximations. For more information, see: https://www.churchofengland.org/researchandstats

#### Religion of those in your parish



In 2021





Your parish population in 2021 was

58.8% said they are Christian. That is

763 people. In your parish your average weekly attendance is

1297

53

### Ethnicity of those in your parish







# Thoughts to ponder:

What has surprised you in these tables and charts?

Does your congregation(s) reflect the age and ethnic mix of your parish?

Where are those who have identified as Christians who do not attend your church(es)? Do you have other Christian denomination churches in your parish?

How might this influence your mission plans?

This dashboard contains figures as submitted by churches currently in the parish Attendance statistics: taken from annual Statistics for Mission returns.

Average weekly attendance: attendance at Sunday and midweek church services & fresh

expressions in October;