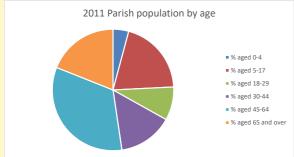

2021 Parish population by age

% aged 0-4 % aged 5-19

% aged 20-29 % aged 30-44 % aged 45-64

• % aged 65 and over

% aged 5-19 % aged 20-29 % aged 30-44 % aged 45-64

• % aged 0-4

% aged 65 and over

2021 Deanery population by age