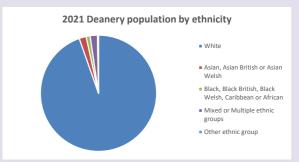

### Ethnicity of those in your parish

# Thoughts to ponder:

What has surprised you in these tables and charts?

Does your congregation(s) reflect the age and ethnic mix of your parish?

Where are those who have identified as Christians who do not attend your church(es)? Do you have other Christian denomination churches in your parish?