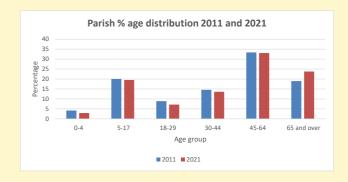

### Parish population, Census and deprivation summary

**Deprivation Rank** 2021 11,411

NB different age groups: 5-17 in 2011, 5-19 in 2021

(1=most deprived parish in the Church of England, 12,307=least deprived)

2021 Parish population by age

% aged 0-4 % aged 5-19

% aged 20-29 % aged 30-44 % aged 45-64

• % aged 65 and over

% aged 5-19 % aged 20-29 % aged 30-44 % aged 45-64

• % aged 0-4

% aged 65 and over

2021 Deanery population by age