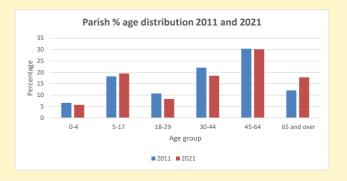

NB different age groups: 5-17 in 2011, 5-19 in 2021

Census data: taken from the 2011 and 2021 national Census and the 2018 population update. Deprivation statistics: IMD taken from the English Indices of Deprivation, published