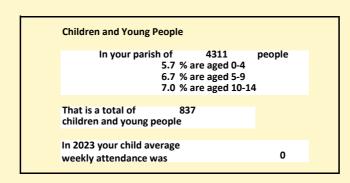

### Religion of those in your parish

Your parish population in 2021 was

4311

In 2021 49.9% said they are Christian. That is 2152 people. In your parish your average weekly attendance is

0