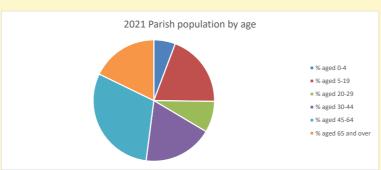

NB different age groups: 5-17 in 2011, 5-19 in 2021

Census data: taken from the 2011 and 2021 national Census and the 2018 population update. Deprivation statistics: IMD taken from the English Indices of Deprivation, published