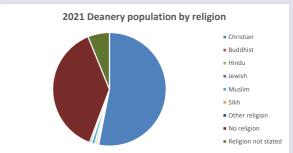

### Religion of those in your parish

Your parish population in 2021 was

4311

In 2021 49.9% said they are Christian. That is 2152 people. In your parish your average weekly attendance is

0