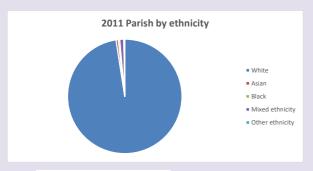

ty-map

Produced by Diocese of Oxford April 2024



NB different age groups: 5-17 in 2011, 5-19 in 2021



Census data: taken from the 2011 and 2021 national Census and the 2018 population update. Deprivation statistics: IMD taken from the English Indices of Deprivation, published

by the Ministry of Housing, Communities & Local Government, Sept 2019.

The above statistics have been mapped onto parish boundaries so are approximations.

For more information, see:

https://www.churchofengland.org/researchandstats

#### The Claydons in the Deanery of CLAYDON

### Religion of those in your parish







Your parish population in 2021 was

4311

In 2021 49.9% said they are Christian. That is 2152 people. In your parish your average weekly attendance is

0

## Ethnicity of those in your parish







# Thoughts to ponder:

What has surprised you in these tables and charts?

Does your congregation(s) reflect the age and ethnic mix of your parish?

Where are those who have identified as Christians who do not attend your church(es)? Do you have other Christian denomination churches in your parish?

How might this influence your mission plans?

This dashboard contains figures as submitted by churches currently in the parish Attendance statistics: taken from annual Statistics for Mission returns.

Average weekly attendance: attendance at Sunday and midweek church services & fresh

expressions in October;