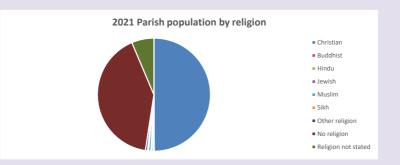

### Religion of those in your parish

Your parish population in 2021 was

4311

In 2021 49.9% said they are Christian. That is 2152 people. In your parish your average weekly attendance is

0