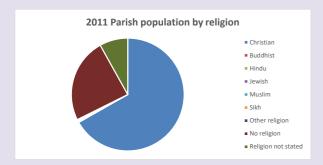

### Religion of those in your parish

Your parish population in 2021 was

4311

In 2021 49.9% said they are Christian. That is 2152 people. In your parish your average weekly attendance is

0