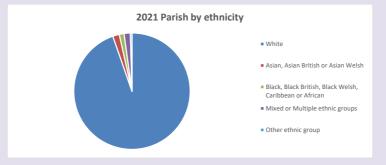

-map

Produced by Diocese of Oxford April 2024



NB different age groups: 5-17 in 2011, 5-19 in 2021



Census data: taken from the 2011 and 2021 national Census and the 2018 population update. Deprivation statistics: IMD taken from the English Indices of Deprivation, published

by the Ministry of Housing, Communities & Local Government, Sept 2019.

The above statistics have been mapped onto parish boundaries so are approximations.

For more information, see:

https://www.churchofengland.org/researchandstats

#### The Claydons in the Deanery of CLAYDON

### Religion of those in your parish







Your parish population in 2021 was

4311

In 2021 49.9% said they are Christian. That is 2152 people. In your parish your average weekly attendance is

0

## Ethnicity of those in your parish







# Thoughts to ponder:

What has surprised you in these tables and charts?

Does your congregation(s) reflect the age and ethnic mix of your parish?

Where are those who have identified as Christians who do not attend your church(es)? Do you have other Christian denomination churches in your parish?

How might this influence your mission plans?

This dashboard contains figures as submitted by churches currently in the parish Attendance statistics: taken from annual Statistics for Mission returns.

Average weekly attendance: attendance at Sunday and midweek church services & fresh

expressions in October;