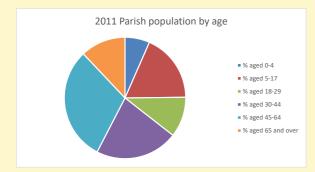

NB different age groups: 5-17 in 2011, 5-19 in 2021

Census data: taken from the 2011 and 2021 national Census and the 2018 population update. Deprivation statistics: IMD taken from the English Indices of Deprivation, published