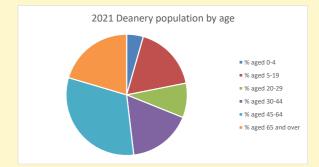

NB different age groups: 5-17 in 2011, 5-19 in 2021

Census data: taken from the 2011 and 2021 national Census and the 2018 population update. Deprivation statistics: IMD taken from the English Indices of Deprivation, published