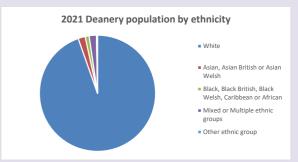

ap

Produced by Diocese of Oxford April 2024



NB different age groups: 5-17 in 2011, 5-19 in 2021



Census data: taken from the 2011 and 2021 national Census and the 2018 population update. Deprivation statistics: IMD taken from the English Indices of Deprivation, published

by the Ministry of Housing, Communities & Local Government, Sept 2019.

The above statistics have been mapped onto parish boundaries so are approximations.

For more information, see:

https://www.churchofengland.org/researchandstats

#### The Claydons in the Deanery of CLAYDON

### Religion of those in your parish







Your parish population in 2021 was

4311

In 2021 49.9% said they are Christian. That is 2152 people. In your parish your average weekly attendance is

0

## Ethnicity of those in your parish







# Thoughts to ponder:

What has surprised you in these tables and charts?

Does your congregation(s) reflect the age and ethnic mix of your parish?

Where are those who have identified as Christians who do not attend your church(es)? Do you have other Christian denomination churches in your parish?

How might this influence your mission plans?

This dashboard contains figures as submitted by churches currently in the parish Attendance statistics: taken from annual Statistics for Mission returns.

Average weekly attendance: attendance at Sunday and midweek church services & fresh

expressions in October;