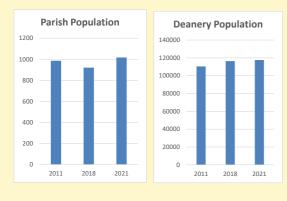

# Population of parish and deanery 2011, 2018 and 2021

|      | Parish | Deanery |
|------|--------|---------|
| 2011 | 986    | 110456  |
| 2018 | 921    | 116327  |
| 2021 | 1017   | 117,603 |