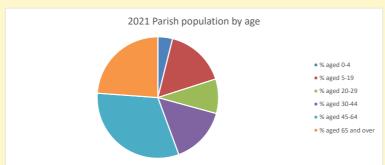

## Census Dashboard for the parish of Whitchurch w Creslow in the Deanery of CLAYDON

# Population of parish and deanery 2011, 2018 and 2021

|      | Parish | Deanery |
|------|--------|---------|
| 2011 | 986    | 110456  |
| 2018 | 921    | 116327  |
| 2021 | 1017   | 117,603 |



## Parish population, Census and deprivation summary

Deprivation Rank 2021 10,509

(1=most deprived parish in the Church of England, 12,307=least deprived)







Parish code: 270706

Number of churches in parish (2022): I

For more detailed census & deprivation info: see http://arcg.is/1RaS4CS

 $https://www.churchofengland.org/researchand stats\\ and http://www2.cuf.org.uk/poverty-england/poverty-map$ 

Produced by Diocese of Oxford April 2024



NB different age groups: 5-17 in 2011, 5-19 in 2021



Census data: taken from the 2011 and 2021 national Census and the 2018 population update.

Deprivation statistics: IMD taken from the English Indices of Deprivation, published by the Ministry of Housing, Communities & Local Government, Sept 2019.

by the Ministry of Housing, Communities & Local Government, Sept 2019.

The above statistics have been mapped onto parish boundaries so are approximations.

For more information, see:

https://www.churchofengland.org/researchandstats

#### Whitchurch w Creslow in the Deanery of CLAYDON

#### Religion of those in your parish



In 2021





Your parish population in 2021 was

58.3% said they are Christian. That is

592 people. In your parish your average weekly attendance is

1017

32

## Et