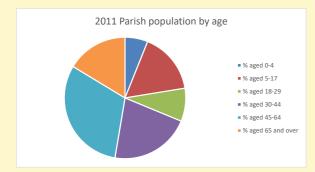

## Census Dashboard for the parish of Whitchurch w Creslow in the Deanery of CLAYDON

# Population of parish and deanery 2011, 2018 and 2021

|      | Parish | Deanery |
|------|--------|---------|
| 2011 | 986    | 110456  |
| 2018 | 921    | 116327  |
| 2021 | 1017   | 117,603 |



## Parish population, Census and deprivation summary

Deprivation Rank 2021 10,509

(1=most deprived parish in the Church of England, 12,307=least deprived)







Parish code: 270706

Number of churches in parish (2022): I

For more detailed census & deprivation info: see http://arcg.is/1RaS4CS

 $https://www.churchofengland.org/researchand stats\\ and http://www2.cuf.org.uk/poverty-england/poverty-map$ 

Produced by Diocese of Oxford April 2024



NB different age groups: 5-17 in 2011, 5-19 in 2021



Census data: taken from the 2011 and 2021 national Census and the 2018 population update.

Deprivation statistics: IMD taken from the English Indices of Deprivation, published by the Ministry of Housing, Communities & Local Government, Sept 2019.

by the Ministry of Housing, Communities & Local Government, Sept 2019.

The above statistics have been mapped onto parish boundaries so are approximations.

For more information, see:

https://www.churchof