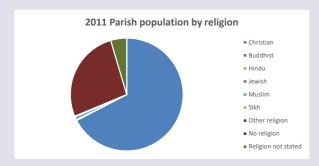

#### Religion of those in your parish

In 2021

Your parish population in 2021 was

58.3% said they are Christian. That is

592 people. In your parish your average weekly attendance is

1017

32