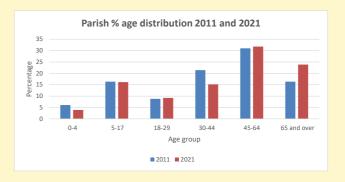

NB different age groups: 5-17 in 2011, 5-19 in 2021

Census data: taken from the 2011 and 2021 national Census and the 2018 population update.

Deprivation statistics: IMD taken from the English Indices of Deprivation, published by the Ministry of Housing, Communities & Local Government, Sept 2019.