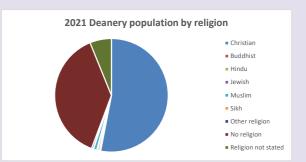

#### Religion of those in your parish

In 2021

Your parish population in 2021 was

58.3% said they are Christian. That is

592 people. In your parish your average weekly attendance is

1017

32