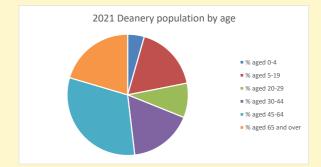

## Census Dashboard for the parish of Whitchurch w Creslow in the Deanery of CLAYDON

# Population of parish and deanery 2011, 2018 and 2021

|      | Parish | Deanery |
|------|--------|---------|
| 2011 | 986    | 110456  |
| 2018 | 921    | 116327  |
| 2021 | 1017   | 117,603 |



## Parish population, Census and deprivation summary

Deprivation Rank 2021 10,509

(1=most deprived parish in the Church of England, 12,307=least deprived)







Parish code: 270706

Number of churches in parish (2022): I

For more detailed census & deprivation info: see http://arcg.is/1RaS4CS

 $https://www.churchofengland.org/researchand stats\\ and http://www2.cuf.org.uk/poverty-england/poverty-map$ 

Produced by Diocese of Oxford April 2024



NB different age groups: 5-17 in 2011, 5-19 in 2021



Census data: taken from the 2011 and 2021 national Census and the 2018 population update.

Deprivation statistics: IMD taken from the English Indices of Deprivation, published by the Ministry of Housing, Communities & Local Government, Sept 2019.

by the Ministry of Housing, Communities & Local Government, Sept 2019.

The above statistics have been mapped onto parish boundaries so are approximations.

For more information, see:

https://www.churchofengland.org/researchandstats

#### Whitchurch w Creslow in the Deanery of CLAYDON

#### Religion of those in your parish



In 2021





Your parish population in 2021 was

58.3% said they are Christian. That is

592 people. In your parish your average weekly attendance is

1017

32

## Ethnicity of those in your parish







## Thoughts to p