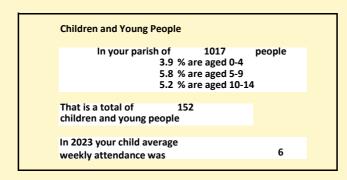

#### Religion of those in your parish

In 2021

Your parish population in 2021 was

58.3% said they are Christian. That is

592 people. In your parish your average weekly attendance is

1017

32