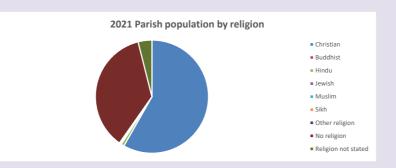

#### Religion of those in your parish

In 2021

Your parish population in 2021 was

58.3% said they are Christian. That is

592 people. In your parish your average weekly attendance is

1017

32