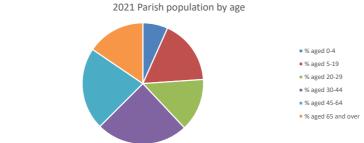

### Parish population, Census and deprivation summary

**Deprivation Rank** 2021 1,832

(1=most deprived parish in the Church of England, 12,307=least deprived)

2021 Deanery population by age • % aged 0-4 % aged 5-19 % aged 20-29 % aged 30-44 % aged 45-64 % aged 65 and over