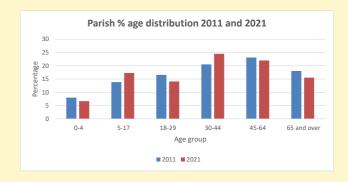

Produced by Diocese of Oxford April 2024

NB different age groups: 5-17 in 2011, 5-19 in 2021

Census data: taken from the 2011 and 2021 national Census and the 2018 population update. Deprivation statistics: IMD taken from the English Indices of Deprivation, published