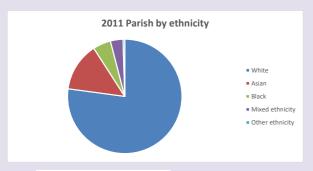

d by Diocese of Oxford April 2024



NB different age groups: 5-17 in 2011, 5-19 in 2021

Census data: taken from the 2011 and 2021 national Census and the 2018 population update. Deprivation statistics: IMD taken from the English Indices of Deprivation, published

by the Ministry of Housing, Communities & Local Government, Sept 2019.

The above statistics have been mapped onto parish boundaries so are approximations.

For more information, see:

https://www.churchofengland.org/researchandstats

#### **Fenny Stratford in the Deanery of MILTON KEYNES**

### Religion of those in your parish



In 2021





Your parish population in 2021 was

43.0% said they are Christian. That is

3555 people. In your parish your average weekly attendance is

8273

28

### Ethnicity of those in your parish







# Thoughts to ponder:

What has surprised you in these tables and charts?

Does your congregation(s) reflect the age and ethnic mix of your parish?

Where are those who have identified as Christians who do not attend your church(es)? Do you have other Christian denomination churches in your parish?

How might this influence your mission plans?

This dashboard contains figures as submitted by churches currently in the parish Attendance statistics: taken from annual Statistics for Mission returns.

Average weekly attendance: attendance at Sunday and midweek church services & fresh

expressions in October;