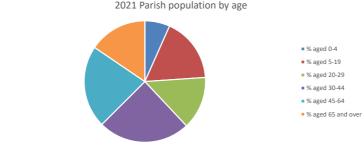

### Parish population, Census and deprivation summary

**Deprivation Rank** 2021 1,832

(1=most deprived parish in the Church of England, 12,307=least deprived)

2021 Deanery population by age • % aged 0-4 % aged 5-19 % aged 20-29 % aged 30-44 % aged 45-64 % aged 65 and over