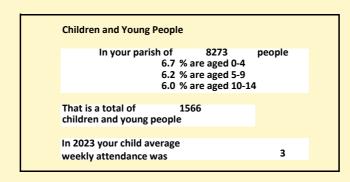

## Census Dashboard for the parish of Fenny Stratford in the Deanery of MILTON KEYNES

# Population of parish and deanery 2011, 2018 and 2021

Parish Deanery 2011 6,489 110456 2018 7,721 116327 2021 8273 117,603

#### **Parish Population Deanery Population** 9000 140000 120000 7000 100000 6000 80000 5000 4000 60000 3000 40000 2000 20000 1000 2018 2011 2018 2011

### Parish population, Census and deprivation summary

**Deprivation Rank** 2021 1,832

(1=most deprived parish in the Church of England, 12,307=least deprived)









2021 Deanery population by age • % aged 0-4 % aged 5-19 % aged 20-29 % aged 30-44 % aged 45-64 % aged 65 and over

Parish code: 270714

Number of churches in parish (2022): I

For more detailed census & deprivation info: see http://arcg.is/1RaS4CS

https://www.churchofengland.org/researchandstats and http://www2.cuf.org.uk/poverty-england/poverty-map

Produced by Diocese of Oxford April 2024



NB different age groups: 5-17 in 2011, 5-19 in 2021

Census data: taken from the 2011 and 2021 national Census and the 2018 population update. Deprivation statistics: IMD taken from the English Indices of Deprivation, published

by the Ministry of Housing, Communities & Local Government, Sept 2019.

The above statistics have been mapped onto parish boundaries so are approximations.

For more