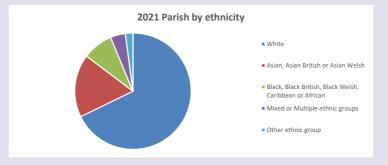

by Diocese of Oxford April 2024



NB different age groups: 5-17 in 2011, 5-19 in 2021

Census data: taken from the 2011 and 2021 national Census and the 2018 population update. Deprivation statistics: IMD taken from the English Indices of Deprivation, published

by the Ministry of Housing, Communities & Local Government, Sept 2019.

The above statistics have been mapped onto parish boundaries so are approximations.

For more information, see:

https://www.churchofengland.org/researchandstats

#### **Fenny Stratford in the Deanery of MILTON KEYNES**

### Religion of those in your parish



In 2021





Your parish population in 2021 was

43.0% said they are Christian. That is

3555 people. In your parish your average weekly attendance is

8273

28

### Ethnicity of those in your parish







# Thoughts to ponder:

What has surprised you in these tables and charts?

Does your congregation(s) reflect the age and ethnic mix of your parish?

Where are those who have identified as Christians who do not attend your church(es)? Do you have other Christian denomination churches in your parish?

How might this influence your mission plans?

This dashboard contains figures as submitted by churches currently in the parish Attendance statistics: taken from annual Statistics for Mission returns.

Average weekly attendance: attendance at Sunday and midweek church services & fresh

expressions in October;