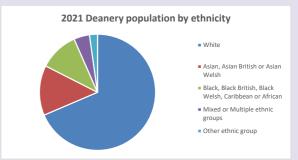

Diocese of Oxford April 2024



NB different age groups: 5-17 in 2011, 5-19 in 2021

Census data: taken from the 2011 and 2021 national Census and the 2018 population update. Deprivation statistics: IMD taken from the English Indices of Deprivation, published

by the Ministry of Housing, Communities & Local Government, Sept 2019.

The above statistics have been mapped onto parish boundaries so are approximations.

For more information, see:

https://www.churchofengland.org/researchandstats

#### **Fenny Stratford in the Deanery of MILTON KEYNES**

### Religion of those in your parish



In 2021





Your parish population in 2021 was

43.0% said they are Christian. That is

3555 people. In your parish your average weekly attendance is

8273

28

### Ethnicity of those in your parish







# Thoughts to ponder:

What has surprised you in these tables and charts?

Does your congregation(s) reflect the age and ethnic mix of your parish?

Where are those who have identified as Christians who do not attend your church(es)? Do you have other Christian denomination churches in your parish?

How might this influence your mission plans?

This dashboard contains figures as submitted by churches currently in the parish Attendance statistics: taken from annual Statistics for Mission returns.

Average weekly attendance: attendance at Sunday and midweek church services & fresh

expressions in October;