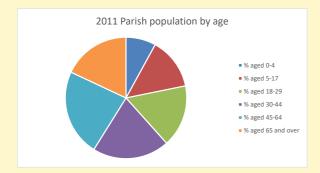

### Parish population, Census and deprivation summary

**Deprivation Rank** 2021 1,832

(1=most deprived parish in the Church of England, 12,307=least deprived)

2021 Deanery population by age • % aged 0-4 % aged 5-19 % aged 20-29 % aged 30-44 % aged 45-64 % aged 65 and over