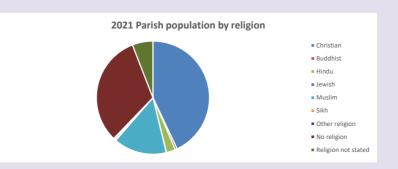

### Religion of those in your parish

In 2021

Your parish population in 2021 was

43.0% said they are Christian. That is

3555 people. In your parish your average weekly attendance is

8273

28