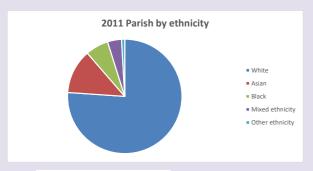

data: taken from the 2011 and 2021 national Census and the 2018 population update.

Deprivation statistics: IMD taken from the English Indices of Deprivation, published

Deprivation statistics: IND taken from the English Indices of Deprivation, publish

by the Ministry of Housing, Communities & Local Government, Sept 2019.

The above statistics have been mapped onto parish boundaries so are approximations.

For more information, see:

https://www.churchofengland.org/researchandstats

#### Watling Valley, Milton Keynes in the Deanery of MILTON KEYNES

### Religion of those in your parish



In 2021





Your parish population in 2021 was

40.4% said they are Christian. That is

21198 people. In your parish your average weekly attendance is

52431

178

## Ethnicity of those in your parish







## Thoughts to ponder:

What has surprised you in these tables and charts?

Does your congregation(s) reflect the age and ethnic mix of your parish?

Where are those who have identified as Christians who do not attend your church(es)? Do you have other Christian denomination churches in your parish?

How might this influence your mission plans?

This dashboard contains figures as submitted by churches currently in the parish Attendance statistics: taken from annual Statistics for Mission returns.

Average weekly attendance: attendance at Sunday and midweek church services & fresh

expressions in October;