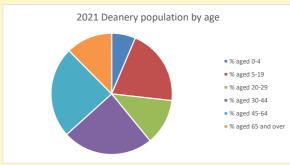

## Parish population, Census and deprivation summary

Deprivation Rank 2021 9,349

(1=most deprived parish in the Church of England, 12,307=least deprived)

NB different age groups: 5-17 in 2011, 5-19 in 2021