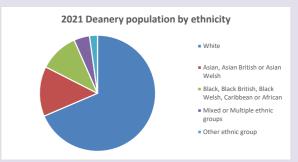

: taken from the 2011 and 2021 national Census and the 2018 population update.

Deprivation statistics: IMD taken from the English Indices of Deprivation, published

Deprivation statistics: IND taken from the English Indices of Deprivation, publish

by the Ministry of Housing, Communities & Local Government, Sept 2019.

The above statistics have been mapped onto parish boundaries so are approximations.

For more information, see:

https://www.churchofengland.org/researchandstats

#### Watling Valley, Milton Keynes in the Deanery of MILTON KEYNES

### Religion of those in your parish



In 2021





Your parish population in 2021 was

40.4% said they are Christian. That is

21198 people. In your parish your average weekly attendance is

52431

178

## Ethnicity of those in your parish







## Thoughts to ponder:

What has surprised you in these tables and charts?

Does your congregation(s) reflect the age and ethnic mix of your parish?

Where are those who have identified as Christians who do not attend your church(es)? Do you have other Christian denomination churches in your parish?

How might this influence your mission plans?

This dashboard contains figures as submitted by churches currently in the parish Attendance statistics: taken from annual Statistics for Mission returns.

Average weekly attendance: attendance at Sunday and midweek church services & fresh

expressions in October;