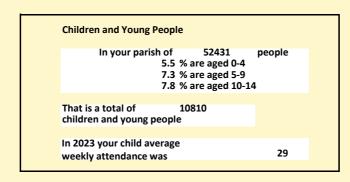

### Religion of those in your parish

In 2021

Your parish population in 2021 was

40.4% said they are Christian. That is

21198 people. In your parish your average weekly attendance is

52431

178