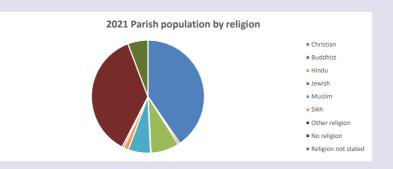

### Religion of those in your parish

In 2021

Your parish population in 2021 was

40.4% said they are Christian. That is

21198 people. In your parish your average weekly attendance is

52431

178