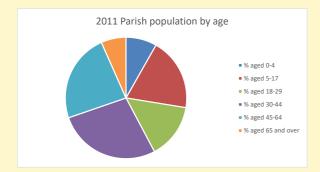

## Parish population, Census and deprivation summary

Deprivation Rank 2021 9,349

(1=most deprived parish in the Church of England, 12,307=least deprived)

NB different age groups: 5-17 in 2011, 5-19 in 2021