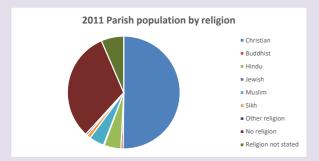

### Religion of those in your parish

In 2021

Your parish population in 2021 was

40.4% said they are Christian. That is

21198 people. In your parish your average weekly attendance is

52431

178