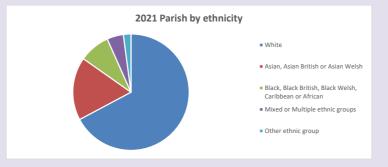

ta: taken from the 2011 and 2021 national Census and the 2018 population update.

Deprivation statistics: IMD taken from the English Indices of Deprivation, published

Deprivation statistics: IND taken from the English Indices of Deprivation, publish

by the Ministry of Housing, Communities & Local Government, Sept 2019.

The above statistics have been mapped onto parish boundaries so are approximations.

For more information, see:

https://www.churchofengland.org/researchandstats

#### Watling Valley, Milton Keynes in the Deanery of MILTON KEYNES

### Religion of those in your parish



In 2021





Your parish population in 2021 was

40.4% said they are Christian. That is

21198 people. In your parish your average weekly attendance is

52431

178

## Ethnicity of those in your parish







## Thoughts to ponder:

What has surprised you in these tables and charts?

Does your congregation(s) reflect the age and ethnic mix of your parish?

Where are those who have identified as Christians who do not attend your church(es)? Do you have other Christian denomination churches in your parish?

How might this influence your mission plans?

This dashboard contains figures as submitted by churches currently in the parish Attendance statistics: taken from annual Statistics for Mission returns.

Average weekly attendance: attendance at Sunday and midweek church services & fresh

expressions in October;