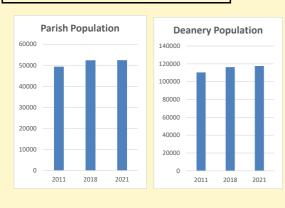

# Population of parish and deanery 2011, 2018 and 2021

Parish Deanery
2011 49,371 110456
2018 52,393 116327
2021 52431 117,603