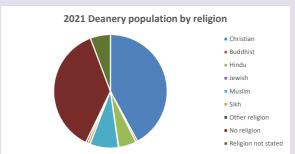

### Religion of those in your parish

In 2021

Your parish population in 2021 was

40.4% said they are Christian. That is

21198 people. In your parish your average weekly attendance is

52431

178