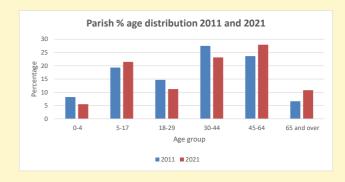

## Parish population, Census and deprivation summary

Deprivation Rank 2021 9,349

(1=most deprived parish in the Church of England, 12,307=least deprived)

NB different age groups: 5-17 in 2011, 5-19 in 2021