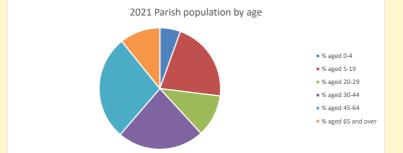

## Parish population, Census and deprivation summary

Deprivation Rank 2021 9,349

(1=most deprived parish in the Church of England, 12,307=least deprived)

NB different age groups: 5-17 in 2011, 5-19 in 2021