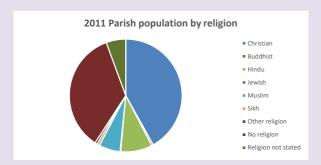

ww.churchofengland.org/researchandstats and http://www2.cuf.org.uk/poverty-england/poverty-map

Produced by Diocese of Oxford April 2024



NB different age groups: 5-17 in 2011, 5-19 in 2021



Census data: taken from the 2011 and 2021 national Census and the 2018 population update.

Deprivation statistics: IMD taken from the English Indices of Deprivation, published

Deprivation statistics: IND taken from the English Indices of Deprivation, published

by the Ministry of Housing, Communities & Local Government, Sept 2019.

The above statistics have been mapped onto parish boundaries so are approximations.

For more information, see:

https://www.churchofengland.org/researchandstats

## Christ the Cornerstone, Milton Keynes in the Deanery of MILTON KEYNES Religion of those in your parish



In 2021





Your parish population in 2021 was

1650 people. In your parish your average weekly attendance is

4707

0

#### Ethnicity of those in your parish

35.0% said they are Christian. That is







## Thoughts to ponder:

What has surprised you in these tables and charts?

Does your congregation(s) reflect the age and ethnic mix of your parish?

Where are those who have identified as Christians who do not attend your church(es)? Do you have other Christian denomination churches in your parish?

How might this influence your mission plans?

This dashboard contains figures as submitted by churches currently in the parish Attendance statistics: taken from annual Statistics for Mission returns.

Average weekly attendance: attendance at Sunday and midweek church services & fresh

exp