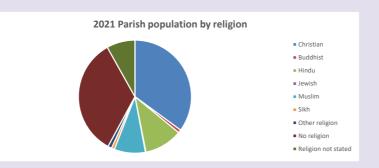

## Christ the Cornerstone, Milton Keynes in the Deanery of MILTON KEYNES Religion of those in your parish

In 2021

Your parish population in 2021 was

1650 people. In your parish your average weekly attendance is

#### Ethnicity of those in your parish

35.0% said they are Christian. That is