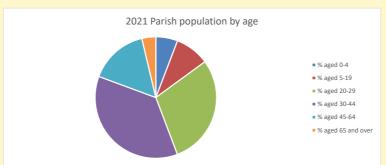

## Christ the Cornerstone, Milton Keynes in the Deanery of MILTON KEYNES Religion of those in your parish

In 2021

Your parish population in 2021 was

1650 people. In your parish your average weekly attendance is