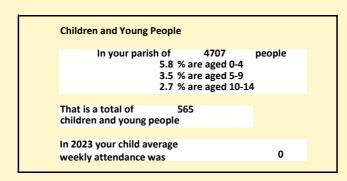

#### Census Dashboard for the parish of Christ the Cornerstone, Milton Keynes in the Deanery of MILTON KEYNES

# Population of parish and deanery 2011, 2018 and 2021

Parish Deanery
2011 3,483 110456
2018 4,276 116327
2021 4707 117,603



### Parish population, Census and deprivation summary

Deprivation Rank 2021 2,020

(1=most deprived parish in the Church of England, 12,307=least deprived)







Parish code: 270717

Number of churches in parish (2022): I

For more detailed census & deprivation info: see http://arcg.is/1RaS4CS

https://www.churchofengland.org/researchandstats and http://www2.cuf.org.uk/poverty-england/poverty-map

Produced by Diocese of Oxford April 2024



NB different age groups: 5-17 in 2011, 5-19 in 2021



Census data: taken from the 2011 and 2021 national Census and the 2018 population update.

Deprivation statistics: IMD taken from the English Indices of Deprivation, published

Deprivation statistics: IND taken from the English Indices of Deprivation, published

by the Ministry of Housing, Communities & Local Government, Sept 2019.

The above statistics have been mapped onto parish boundaries so are approximations.

For more information, see:

https://