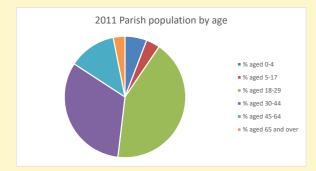

#### Census Dashboard for the parish of Christ the Cornerstone, Milton Keynes in the Deanery of MILTON KEYNES

# Population of parish and deanery 2011, 2018 and 2021

Parish Deanery
2011 3,483 110456
2018 4,276 116327
2021 4707 117,603



### Parish population, Census and deprivation summary

Deprivation Rank 2021 2,020

(1=most deprived parish in the Church of England, 12,307=least deprived)







Parish code: 270717

Number of churches in parish (2022): I

For more detailed census & deprivation info: see http://arcg.is/1RaS4CS

https://www.churchofengland.org/researchandstats and http://www2.cuf.org.uk/poverty-england/poverty-map

Produced by Diocese of Oxford April 2024



NB different age groups: 5-17 in 2011, 5-19 in 2021



Census data: taken from the 2011 and 2021 national Census and the 2018 population update.

Deprivation statistics: IMD taken from the English Indices of Deprivation, published

Deprivation statistics: IND taken from the English Indices of Deprivation, published

by the Ministry of Housing, Communities & Local Government, Sept 2019.

The above statistics have been mapped onto parish boundaries so are approximations.

For more information, see:

https://www.