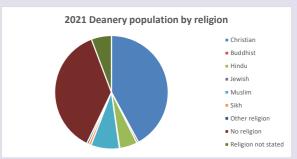

## Christ the Cornerstone, Milton Keynes in the Deanery of MILTON KEYNES Religion of those in your parish

In 2021

Your parish population in 2021 was

1650 people. In your parish your average weekly attendance is

#### Ethnicity of those in your parish

35.0% said they are Christian. That is