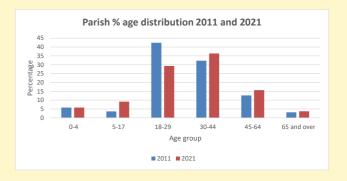

NB different age groups: 5-17 in 2011, 5-19 in 2021

Census data: taken from the 2011 and 2021 national Census and the 2018 population update.

Deprivation statistics: IMD taken from the English Indices of Deprivation, published