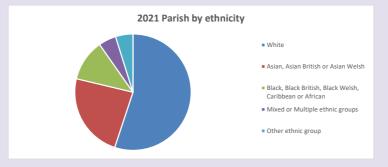

a: taken from the 2011 and 2021 national Census and the 2018 population update.

Deprivation statistics: IMD taken from the English Indices of Deprivation, published

Deprivation statistics: IND taken from the English Indices of Deprivation, published

by the Ministry of Housing, Communities & Local Government, Sept 2019.

The above statistics have been mapped onto parish boundaries so are approximations.

For more information, see:

https://www.churchofengland.org/researchandstats

## Christ the Cornerstone, Milton Keynes in the Deanery of MILTON KEYNES Religion of those in your parish



In 2021





Your parish population in 2021 was

1650 people. In your parish your average weekly attendance is

4707

0

#### Ethnicity of those in your parish

35.0% said they are Christian. That is







## Thoughts to ponder:

What has surprised you in these tables and charts?

Does your congregation(s) reflect the age and ethnic mix of your parish?

Where are those who have identified as Christians who do not attend your church(es)? Do you have other Christian denomination churches in your parish?

How might this influence your mission plans?

This dashboard contains figures as submitted by churches currently in the parish Attendance statistics: taken from annual Statistics for Mission returns.

Average weekly attendance: attendance at Sunday and midweek church services & fresh

expressions in October;