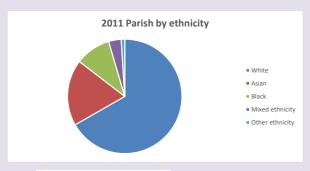

ata: taken from the 2011 and 2021 national Census and the 2018 population update.

Deprivation statistics: IMD taken from the English Indices of Deprivation, published

Deprivation statistics: IND taken from the English Indices of Deprivation, published

by the Ministry of Housing, Communities & Local Government, Sept 2019.

The above statistics have been mapped onto parish boundaries so are approximations.

For more information, see:

https://www.churchofengland.org/researchandstats

## Christ the Cornerstone, Milton Keynes in the Deanery of MILTON KEYNES Religion of those in your parish



In 2021





Your parish population in 2021 was

1650 people. In your parish your average weekly attendance is

4707

0

#### Ethnicity of those in your parish

35.0% said they are Christian. That is







## Thoughts to ponder:

What has surprised you in these tables and charts?

Does your congregation(s) reflect the age and ethnic mix of your parish?

Where are those who have identified as Christians who do not attend your church(es)? Do you have other Christian denomination churches in your parish?

How might this influence your mission plans?

This dashboard contains figures as submitted by churches currently in the parish Attendance statistics: taken from annual Statistics for Mission returns.

Average weekly attendance: attendance at Sunday and midweek church services & fresh

expressions in October;