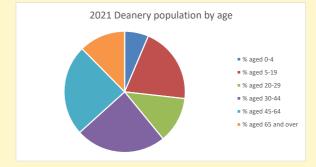

# Population of parish and deanery 2011, 2018 and 2021

Parish Deanery
2011 3,483 110456
2018 4,276 116327
2021 4707 117,603