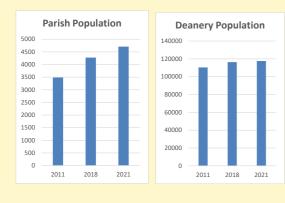

# Population of parish and deanery 2011, 2018 and 2021

Parish Deanery
2011 3,483 110456
2018 4,276 116327
2021 4707 117,603