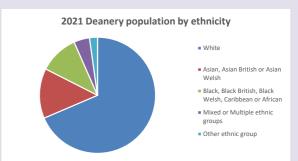

taken from the 2011 and 2021 national Census and the 2018 population update.

Deprivation statistics: IMD taken from the English Indices of Deprivation, published

Deprivation statistics: IND taken from the English Indices of Deprivation, published

by the Ministry of Housing, Communities & Local Government, Sept 2019.

The above statistics have been mapped onto parish boundaries so are approximations.

For more information, see:

https://www.churchofengland.org/researchandstats

## Christ the Cornerstone, Milton Keynes in the Deanery of MILTON KEYNES Religion of those in your parish



In 2021





Your parish population in 2021 was

1650 people. In your parish your average weekly attendance is

4707

0

#### Ethnicity of those in your parish

35.0% said they are Christian. That is







## Thoughts to ponder:

What has surprised you in these tables and charts?

Does your congregation(s) reflect the age and ethnic mix of your parish?

Where are those who have identified as Christians who do not attend your church(es)? Do you have other Christian denomination churches in your parish?

How might this influence your mission plans?

This dashboard contains figures as submitted by churches currently in the parish Attendance statistics: taken from annual Statistics for Mission returns.

Average weekly attendance: attendance at Sunday and midweek church services & fresh

expressions in October;