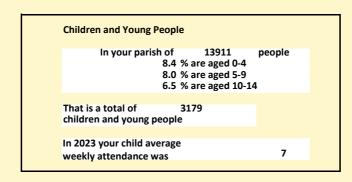

### Religion of those in your parish

In 2021

Your parish population in 2021 was

37.3% said they are Christian. That is

5185 people. In your parish your average weekly attendance is

13911

135