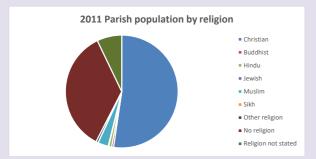

### Religion of those in your parish

In 2021

Your parish population in 2021 was

37.3% said they are Christian. That is

5185 people. In your parish your average weekly attendance is

13911

135