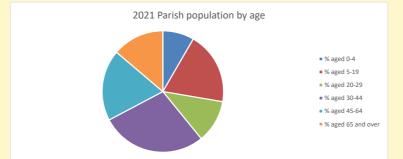

# Population of parish and deanery 2011, 2018 and 2021

Parish Deanery
2011 7,933 110456
2018 8,616 116327
2021 13911 117,603