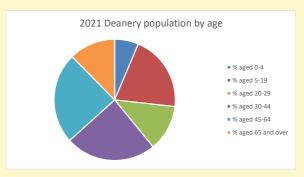

# Population of parish and deanery 2011, 2018 and 2021

Parish Deanery
2011 7,933 110456
2018 8,616 116327
2021 13911 117,603