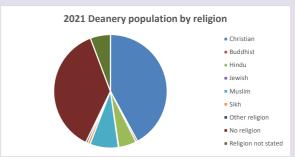

### Religion of those in your parish

In 2021

Your parish population in 2021 was

37.3% said they are Christian. That is

5185 people. In your parish your average weekly attendance is

13911

135