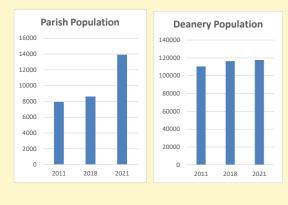

# Population of parish and deanery 2011, 2018 and 2021

Parish Deanery
2011 7,933 110456
2018 8,616 116327
2021 13911 117,603