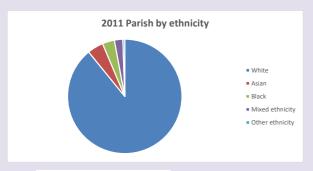

verty-england/poverty-map

511

Produced by Diocese of Oxford April 2024

Census data: taken from the 2011 and 2021 national Census and the 2018 population update.

Deprivation statistics: IMD taken from the English Indices of Deprivation, published by the Ministry of Housing, Communities & Local Government, Sept 2019.

The above statistics have been mapped onto parish boundaries so are approximations.

For more information, see:

https://www.churchofengland.org/researchandstats

#### Stony Stratford: St Mary and Giles in the Deanery of MILTON KEYNES

### Religion of those in your parish



In 2021





Your parish population in 2021 was

37.3% said they are Christian. That is

5185 people. In your parish your average weekly attendance is

13911

135

## Ethnicity of those in your parish







## Thoughts to ponder:

What has surprised you in these tables and charts?

Does your congregation(s) reflect the age and ethnic mix of your parish?

Where are those who have identified as Christians who do not attend your church(es)? Do you have other Christian denomination churches in your parish?

How might this influence your mission plans?

This dashboard contains figures as submitted by churches currently in the parish  $% \left( 1\right) =\left( 1\right) \left( 1\right)$ 

Attendance statistics: taken from annual Statistics for Mission returns.

Average weekly attendance: attendance at Sunday and midweek church services & fresh

expressions in October;