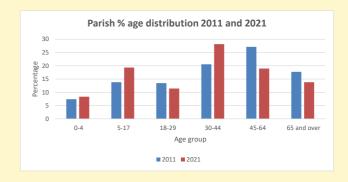

## Parish population, Census and deprivation summary

Deprivation Rank 2021 3,624

(1=most deprived parish in the Church of England, 12,307=least deprived)

NB different age groups: 5-17 in 2011, 5-19 in 2021