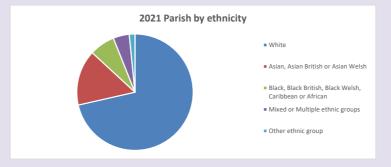

rty-england/poverty-map

511

Produced by Diocese of Oxford April 2024

Census data: taken from the 2011 and 2021 national Census and the 2018 population update.

Deprivation statistics: IMD taken from the English Indices of Deprivation, published by the Ministry of Housing, Communities & Local Government, Sept 2019.

The above statistics have been mapped onto parish boundaries so are approximations.

For more information, see:

https://www.churchofengland.org/researchandstats

#### Stony Stratford: St Mary and Giles in the Deanery of MILTON KEYNES

### Religion of those in your parish



In 2021





Your parish population in 2021 was

37.3% said they are Christian. That is

5185 people. In your parish your average weekly attendance is

13911

135

## Ethnicity of those in your parish







## Thoughts to ponder:

What has surprised you in these tables and charts?

Does your congregation(s) reflect the age and ethnic mix of your parish?

Where are those who have identified as Christians who do not attend your church(es)? Do you have other Christian denomination churches in your parish?

How might this influence your mission plans?

This dashboard contains figures as submitted by churches currently in the parish  $% \left( 1\right) =\left( 1\right) \left( 1\right)$ 

Attendance statistics: taken from annual Statistics for Mission returns.

Average weekly attendance: attendance at Sunday and midweek church services & fresh

expressions in October;