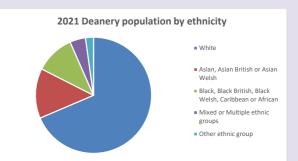

y-england/poverty-map

511

Produced by Diocese of Oxford April 2024

Census data: taken from the 2011 and 2021 national Census and the 2018 population update.

Deprivation statistics: IMD taken from the English Indices of Deprivation, published by the Ministry of Housing, Communities & Local Government, Sept 2019.

The above statistics have been mapped onto parish boundaries so are approximations.

For more information, see:

https://www.churchofengland.org/researchandstats

#### Stony Stratford: St Mary and Giles in the Deanery of MILTON KEYNES

### Religion of those in your parish



In 2021





Your parish population in 2021 was

37.3% said they are Christian. That is

5185 people. In your parish your average weekly attendance is

13911

135

## Ethnicity of those in your parish







## Thoughts to ponder:

What has surprised you in these tables and charts?

Does your congregation(s) reflect the age and ethnic mix of your parish?

Where are those who have identified as Christians who do not attend your church(es)? Do you have other Christian denomination churches in your parish?

How might this influence your mission plans?

This dashboard contains figures as submitted by churches currently in the parish  $% \left( 1\right) =\left( 1\right) \left( 1\right)$ 

Attendance statistics: taken from annual Statistics for Mission returns.

Average weekly attendance: attendance at Sunday and midweek church services & fresh

expressions in October;