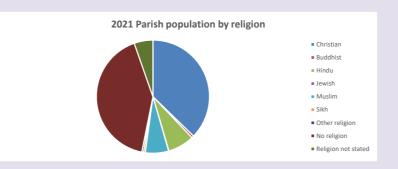

### Religion of those in your parish

In 2021

Your parish population in 2021 was

37.3% said they are Christian. That is

5185 people. In your parish your average weekly attendance is

13911

135