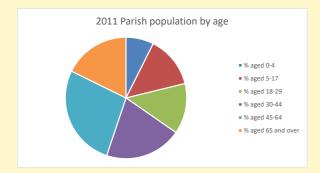

# Census Dashboard for the parish of Stony Stratford: St Mary and Giles in the Deanery of MILTON KEYNES

# Population of parish and deanery 2011, 2018 and 2021

Parish Deanery
2011 7,933 110456
2018 8,616 116327
2021 13911 117,603



## Parish population, Census and deprivation summary

Deprivation Rank 2021 3,624

(1=most deprived parish in the Church of England, 12,307=least deprived)









NB different age groups: 5-17 in 2011, 5-19 in 2021



Parish code: 270721

Number of churches in parish (2022): 2

For more detailed census & deprivation info: see http://arcg.is/1RaS4CS

https://www.churchofengland.org/researchandstats and http://www2.cuf.org.uk/poverty-england/poverty-map

511

Produced by Diocese of Oxford April 2024

Census data: taken from the 2011 and 2021 national Census and the 2018 population update.

Deprivation statistics: IMD taken from the English Indices of Deprivation, published by the Ministry of Housing, Communities & Local Government, Sept 2019.

The above statistics have been mapped onto parish boundaries so are approximations.

For more information, see:

https://www.churchofengland.org/researchandstats

#### Stony Stratford: St Mary and Giles in t