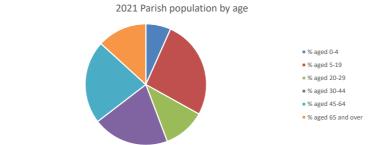

## Population of parish and deanery 2011, 2018 and 2021

Parish Deanery 2011 8,416 110456 2018 8,851 116327 2021 9529 117,603