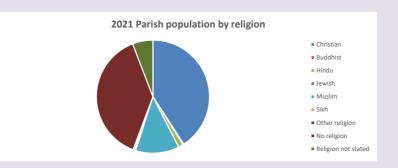

#### Religion of those in your parish

Your parish population in 2021 was

9529

In 2021 40.8% said they are Christian. That is 3891 people. In your parish your average weekly attendance is

108