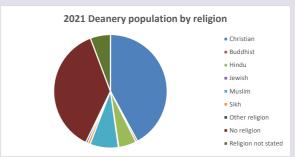

in parish (2022): I

For more detailed census & deprivation info: see http://arcg.is/1RaS4CS

https://www.churchofengland.org/researchandstats and http://www2.cuf.org.uk/poverty-england/poverty-map

Produced by Diocese of Oxford April 2024



NB different age groups: 5-17 in 2011, 5-19 in 2021

Census data: taken from the 2011 and 2021 national Census and the 2018 population update. Deprivation statistics: IMD taken from the English Indices of Deprivation, published

by the Ministry of Housing, Communities & Local Government, Sept 2019.

The above statistics have been mapped onto parish boundaries so are approximations.

For more information, see:

https://www.churchofengland.org/researchandstats

#### Water Eaton in the Deanery of MILTON KEYNES

#### Religion of those in your parish







Your parish population in 2021 was

9529

In 2021 40.8% said they are Christian. That is 3891 people. In your parish your average weekly attendance is

108

### Ethnicity of those in your parish







# Thoughts to ponder:

What has surprised you in these tables and charts?

Does your congregation(s) reflect the age and ethnic mix of your parish?

Where are those who have identified as Christians who do not attend your church(es)? Do you have other Christian denomination churches in your parish?

How might this influence your mission plans?

This dashboard contains figures as submitted by churches currently in the parish Attendance statistics: taken from annual Statistics for Mission returns.

Average weekly attendance: attendance at Sunday and midweek church services & fresh

expressio