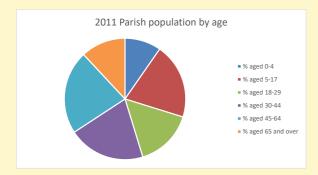

## Census Dashboard for the parish of Water Eaton in the Deanery of MILTON KEYNES

## Population of parish and deanery 2011, 2018 and 2021

Parish Deanery 2011 8,416 110456 2018 8,851 116327 2021 9529 117,603



### Parish population, Census and deprivation summary

**Deprivation Rank** 2021 652

(1=most deprived parish in the Church of England, 12,307=least deprived)











Parish code: 270722

Number of churches in parish (2022): I

For more detailed census & deprivation info: see http://arcg.is/1RaS4CS

https://www.churchofengland.org/researchandstats and http://www2.cuf.org.uk/poverty-england/poverty-map

Produced by Diocese of Oxford April 2024



NB different age groups: 5-17 in 2011, 5-19 in 2021

Census data: taken from the 2011 and 2021 national Census and the 2018 population update. Deprivation statistics: IMD taken from the English Indices of Deprivation, published

by the Ministry of Housing, Communities & Local Government, Sept 2019.

The above statistics have been mapped onto parish boundaries so are approximations.

For more information, see:

https://www.churchofengland.org/researchandstats

#### Water Eaton in the Deanery of MILTON KEYNE