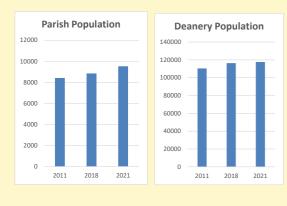

## Population of parish and deanery 2011, 2018 and 2021

Parish Deanery 2011 8,416 110456 2018 8,851 116327 2021 9529 117,603