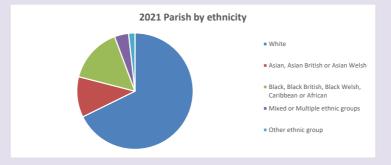

roduced by Diocese of Oxford April 2024



NB different age groups: 5-17 in 2011, 5-19 in 2021

Census data: taken from the 2011 and 2021 national Census and the 2018 population update. Deprivation statistics: IMD taken from the English Indices of Deprivation, published

by the Ministry of Housing, Communities & Local Government, Sept 2019.

The above statistics have been mapped onto parish boundaries so are approximations.

For more information, see:

https://www.churchofengland.org/researchandstats

#### Water Eaton in the Deanery of MILTON KEYNES

#### Religion of those in your parish







Your parish population in 2021 was

9529

In 2021 40.8% said they are Christian. That is 3891 people. In your parish your average weekly attendance is

108

### Ethnicity of those in your parish







# Thoughts to ponder:

What has surprised you in these tables and charts?

Does your congregation(s) reflect the age and ethnic mix of your parish?

Where are those who have identified as Christians who do not attend your church(es)? Do you have other Christian denomination churches in your parish?

How might this influence your mission plans?

This dashboard contains figures as submitted by churches currently in the parish Attendance statistics: taken from annual Statistics for Mission returns.

Average weekly attendance: attendance at Sunday and midweek church services & fresh

expressions in October;