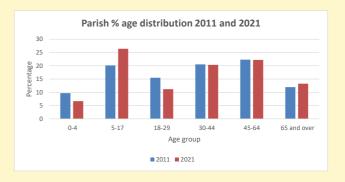

NB different age groups: 5-17 in 2011, 5-19 in 2021

Census data: taken from the 2011 and 2021 national Census and the 2018 population update. Deprivation statistics: IMD taken from the English Indices of Deprivation, published