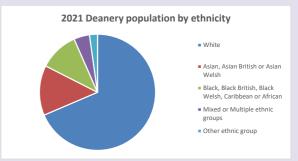

duced by Diocese of Oxford April 2024



NB different age groups: 5-17 in 2011, 5-19 in 2021

Census data: taken from the 2011 and 2021 national Census and the 2018 population update. Deprivation statistics: IMD taken from the English Indices of Deprivation, published

by the Ministry of Housing, Communities & Local Government, Sept 2019.

The above statistics have been mapped onto parish boundaries so are approximations.

For more information, see:

https://www.churchofengland.org/researchandstats

#### Water Eaton in the Deanery of MILTON KEYNES

#### Religion of those in your parish







Your parish population in 2021 was

9529

In 2021 40.8% said they are Christian. That is 3891 people. In your parish your average weekly attendance is

108

### Ethnicity of those in your parish







# Thoughts to ponder:

What has surprised you in these tables and charts?

Does your congregation(s) reflect the age and ethnic mix of your parish?

Where are those who have identified as Christians who do not attend your church(es)? Do you have other Christian denomination churches in your parish?

How might this influence your mission plans?

This dashboard contains figures as submitted by churches currently in the parish Attendance statistics: taken from annual Statistics for Mission returns.

Average weekly attendance: attendance at Sunday and midweek church services & fresh

expressions in October;