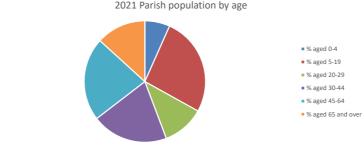

## Population of parish and deanery 2011, 2018 and 2021

Parish Deanery 2011 8,416 110456 2018 8,851 116327 2021 9529 117,603