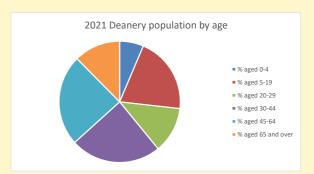

## Population of parish and deanery 2011, 2018 and 2021

Parish Deanery 2011 8,416 110456 2018 8,851 116327 2021 9529 117,603