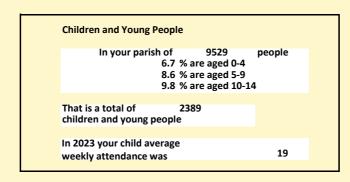

#### Religion of those in your parish

Your parish population in 2021 was

9529

In 2021 40.8% said they are Christian. That is 3891 people. In your parish your average weekly attendance is

108