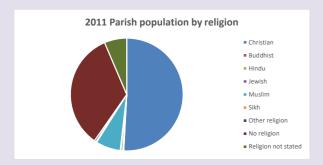

#### Religion of those in your parish

Your parish population in 2021 was

9529

In 2021 40.8% said they are Christian. That is 3891 people. In your parish your average weekly attendance is

108