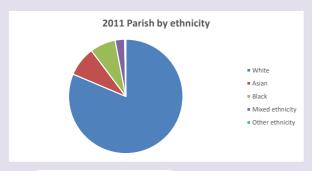

Produced by Diocese of Oxford April 2024



NB different age groups: 5-17 in 2011, 5-19 in 2021

Census data: taken from the 2011 and 2021 national Census and the 2018 population update. Deprivation statistics: IMD taken from the English Indices of Deprivation, published

by the Ministry of Housing, Communities & Local Government, Sept 2019.

The above statistics have been mapped onto parish boundaries so are approximations.

For more information, see:

https://www.churchofengland.org/researchandstats

#### Water Eaton in the Deanery of MILTON KEYNES

#### Religion of those in your parish







Your parish population in 2021 was

9529

In 2021 40.8% said they are Christian. That is 3891 people. In your parish your average weekly attendance is

108

### Ethnicity of those in your parish







# Thoughts to ponder:

What has surprised you in these tables and charts?

Does your congregation(s) reflect the age and ethnic mix of your parish?

Where are those who have identified as Christians who do not attend your church(es)? Do you have other Christian denomination churches in your parish?

How might this influence your mission plans?

This dashboard contains figures as submitted by churches currently in the parish Attendance statistics: taken from annual Statistics for Mission returns.

Average weekly attendance: attendance at Sunday and midweek church services & fresh

expressions in October;