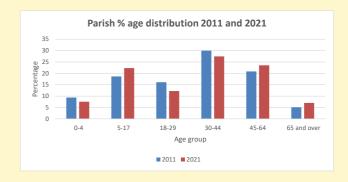

Produced by Diocese of Oxford April 2024

NB different age groups: 5-17 in 2011, 5-19 in 2021

Census data: taken from the 2011 and 2021 national Census and the 2018 population update. Deprivation statistics: IMD taken from the English Indices of Deprivation, published