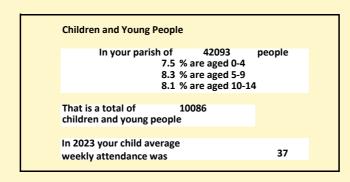

### Religion of those in your parish

Your parish population in 2021 was

42093

In 2021 41.4% said they are Christian. That is 17434 people. In your parish your average weekly attendance is

227