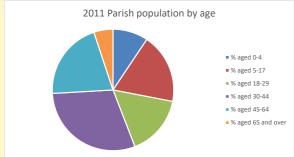

### Parish population, Census and deprivation summary

**Deprivation Rank** 2021 9.544

(1=most deprived parish in the Church of England, 12,307=least deprived)

2021 Deanery population by age

Parish code: 270723

■ % aged 0-4

% aged 5-19

% aged 20-29

% aged 30-44

% aged 45-64

% aged 65 and over