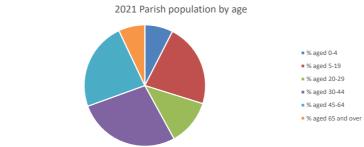

### Parish population, Census and deprivation summary

**Deprivation Rank** 2021 9.544

(1=most deprived parish in the Church of England, 12,307=least deprived)

2021 Deanery population by age

Parish code: 270723

■ % aged 0-4

% aged 5-19

% aged 20-29

% aged 30-44

% aged 45-64

% aged 65 and over