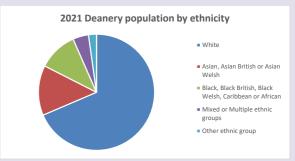

data: taken from the 2011 and 2021 national Census and the 2018 population update. Deprivation statistics: IMD taken from the English Indices of Deprivation, published

by the Ministry of Housing, Communities & Local Government, Sept 2019.

The above statistics have been mapped onto parish boundaries so are approximations.

For more information, see:

https://www.churchofengland.org/researchandstats

■ % aged 0-4

% aged 5-19

% aged 20-29

% aged 30-44

% aged 45-64

% aged 65 and over

#### Walton, Milton Keynes in the Deanery of MILTON KEYNES

### Religion of those in your parish







Your parish population in 2021 was

42093

In 2021 41.4% said they are Christian. That is 17434 people. In your parish your average weekly attendance is

227

### Ethnicity of those in your parish







# Thoughts to ponder:

What has surprised you in these tables and charts?

Does your congregation(s) reflect the age and ethnic mix of your parish?

Where are those who have identified as Christians who do not attend your church(es)? Do you have other Christian denomination churches in your parish?

How might this influence your mission plans?

This dashboard contains figures as submitted by churches currently in the parish

Average weekly attendance: attendance at Sunday and midweek church services & fresh expressions in October;

Attendance statistics: taken from annual Statistics for Mission returns.