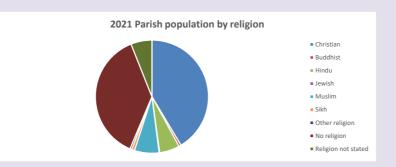

### Religion of those in your parish

Your parish population in 2021 was

42093

In 2021 41.4% said they are Christian. That is 17434 people. In your parish your average weekly attendance is

227