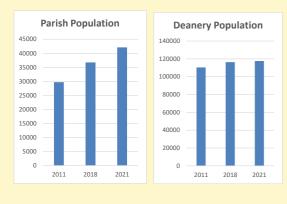

# Population of parish and deanery 2011, 2018 and 2021

Parish Deanery 2011 29,711 110456 2018 36,735 116327 2021 42093 117,603