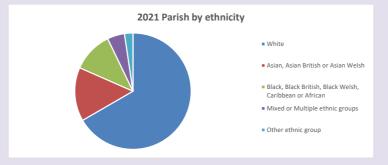

us data: taken from the 2011 and 2021 national Census and the 2018 population update. Deprivation statistics: IMD taken from the English Indices of Deprivation, published

by the Ministry of Housing, Communities & Local Government, Sept 2019.

The above statistics have been mapped onto parish boundaries so are approximations.

For more information, see:

https://www.churchofengland.org/researchandstats

■ % aged 0-4

% aged 5-19

% aged 20-29

% aged 30-44

% aged 45-64

% aged 65 and over

#### Walton, Milton Keynes in the Deanery of MILTON KEYNES

### Religion of those in your parish







Your parish population in 2021 was

42093

In 2021 41.4% said they are Christian. That is 17434 people. In your parish your average weekly attendance is

227

### Ethnicity of those in your parish







# Thoughts to ponder:

What has surprised you in these tables and charts?

Does your congregation(s) reflect the age and ethnic mix of your parish?

Where are those who have identified as Christians who do not attend your church(es)? Do you have other Christian denomination churches in your parish?

How might this influence your mission plans?

This dashboard contains figures as submitted by churches currently in the parish

Average weekly attendance: attendance at Sunday and midweek church services & fresh expressions in October;

Attendance statistics: taken from annual Statistics for Mission returns.