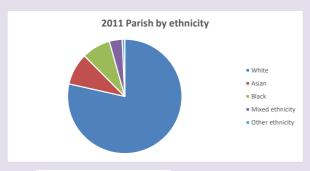

nsus data: taken from the 2011 and 2021 national Census and the 2018 population update. Deprivation statistics: IMD taken from the English Indices of Deprivation, published

by the Ministry of Housing, Communities & Local Government, Sept 2019.

The above statistics have been mapped onto parish boundaries so are approximations.

For more information, see:

https://www.churchofengland.org/researchandstats

■ % aged 0-4

% aged 5-19

% aged 20-29

% aged 30-44

% aged 45-64

% aged 65 and over

#### Walton, Milton Keynes in the Deanery of MILTON KEYNES

### Religion of those in your parish







Your parish population in 2021 was

42093

In 2021 41.4% said they are Christian. That is 17434 people. In your parish your average weekly attendance is

227

### Ethnicity of those in your parish







# Thoughts to ponder:

What has surprised you in these tables and charts?

Does your congregation(s) reflect the age and ethnic mix of your parish?

Where are those who have identified as Christians who do not attend your church(es)? Do you have other Christian denomination churches in your parish?

How might this influence your mission plans?

This dashboard contains figures as submitted by churches currently in the parish

Average weekly attendance: attendance at Sunday and midweek church services & fresh expressions in October;

Attendance statistics: taken from annual Statistics for Mission returns.