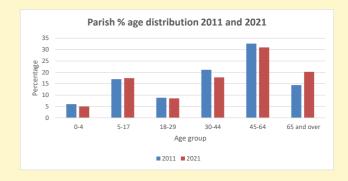

NB different age groups: 5-17 in 2011, 5-19 in 2021

Census data: taken from the 2011 and 2021 national Census and the 2018 population update.

Deprivation statistics: IMD taken from the English Indices of Deprivation, published