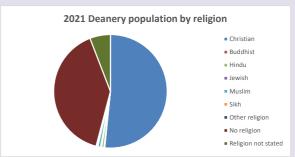

## Religion of those in your parish

In 2021

Your parish population in 2021 was

50.5% said they are Christian. That is

1128 people. In your parish your average weekly attendance is

2232

34