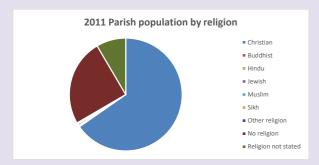

## Religion of those in your parish

In 2021

Your parish population in 2021 was

50.5% said they are Christian. That is

1128 people. In your parish your average weekly attendance is

2232

34