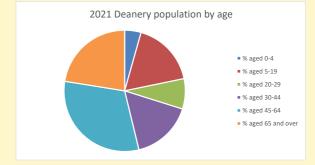

## Census Dashboard for the parish of Cheddington w Mentmore in the Deanery of MURSLEY

# Population of parish and deanery 2011, 2018 and 2021

Parish Deanery
2011 2,043 110456
2018 2,029 116327
2021 2232 117,603



### Parish population, Census and deprivation summary

Deprivation Rank 2021 10,451

(1=most deprived parish in the Church of England, 12,307=least deprived)







Parish code: 270731

Number of churches in parish (2022): 2

For more detailed census & deprivation info: see http://arcg.is/1RaS4CS

 $https://www.churchofengland.org/research and stats \\ and http://www2.cuf.org.uk/poverty-england/poverty-map$ 

Produced by Diocese of Oxford April 2024



NB different age groups: 5-17 in 2011, 5-19 in 2021



Census data: taken from the 2011 and 2021 national Census and the 2018 population update.

Deprivation statistics: IMD taken from the English Indices of Deprivation, published

Deprivation statistics: IPID taken from the English Indices of Deprivation, publish

by the Ministry of Housing, Communities & Local Government, Sept 2019.

The above statistics have been mapped onto parish boundaries so are approximations.

For more information, see:

https://www.churchofengland.org/researchandstats

#### Cheddington w Mentmore in the Deanery of MURSLEY

## Religion of those in your parish



In 2021





Your parish population in 2021 was

50.5% said they are Christian. That is

1128 people. In your parish your average weekly attendance is

2232

34

## Ethnicity of those in your parish







#