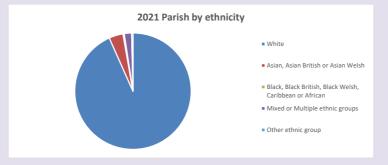

021



Census data: taken from the 2011 and 2021 national Census and the 2018 population update.

Deprivation statistics: IMD taken from the English Indices of Deprivation, published

Deprivation statistics: IPID taken from the English Indices of Deprivation, publish

by the Ministry of Housing, Communities & Local Government, Sept 2019.

The above statistics have been mapped onto parish boundaries so are approximations.

For more information, see:

https://www.churchofengland.org/researchandstats

#### Cheddington w Mentmore in the Deanery of MURSLEY

## Religion of those in your parish



In 2021





Your parish population in 2021 was

50.5% said they are Christian. That is

1128 people. In your parish your average weekly attendance is

2232

34

## Ethnicity of those in your parish







# Thoughts to ponder:

What has surprised you in these tables and charts?

Does your congregation(s) reflect the age and ethnic mix of your parish?

Where are those who have identified as Christians who do not attend your church(es)? Do you have other Christian denomination churches in your parish?

How might this influence your mission plans?

This dashboard contains figures as submitted by churches currently in the parish Attendance statistics: taken from annual Statistics for Mission returns.

Average weekly attendance: attendance at Sunday and midweek church services & fresh

expressions in October;