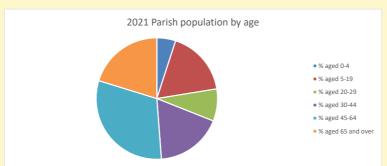

## Census Dashboard for the parish of Cheddington w Mentmore in the Deanery of MURSLEY

# Population of parish and deanery 2011, 2018 and 2021

Parish Deanery
2011 2,043 110456
2018 2,029 116327
2021 2232 117,603



### Parish population, Census and deprivation summary

Deprivation Rank 2021 10,451

(1=most deprived parish in the Church of England, 12,307=least deprived)







Parish code: 270731

Number of churches in parish (2022): 2

For more detailed census & deprivation info: see http://arcg.is/1RaS4CS

 $https://www.churchofengland.org/research and stats \\ and http://www2.cuf.org.uk/poverty-england/poverty-map$ 

Produced by Diocese of Oxford April 2024



NB different age groups: 5-17 in 2011, 5-19 in 2021



Census data: taken from the 2011 and 2021 national Census and the 2018 population update.

Deprivation statistics: IMD taken from the English Indices of Deprivation, published

Deprivation statistics: IPID taken from the English Indices of Deprivation, publish

by the Ministry of Housing, Communities & Local Government, Sept 2019.

The above statistics have been mapped onto parish boundaries so are approximations.

For more information, see:

https://www.churchofengland.org/researchandstats

#### Cheddington w Mentmore in the Deanery of MURSLEY

## Religion of those in your parish



In 2021





Your parish population in 2021 was

50.5% said they are Christian. That is

1128 people. In your parish your average weekly attendance is