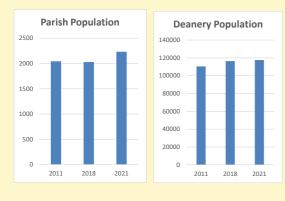

# Population of parish and deanery 2011, 2018 and 2021

Parish Deanery
2011 2,043 110456
2018 2,029 116327
2021 2232 117,603