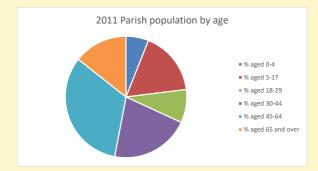

## Census Dashboard for the parish of Cheddington w Mentmore in the Deanery of MURSLEY

# Population of parish and deanery 2011, 2018 and 2021

Parish Deanery
2011 2,043 110456
2018 2,029 116327
2021 2232 117,603



### Parish population, Census and deprivation summary

Deprivation Rank 2021 10,451

(1=most deprived parish in the Church of England, 12,307=least deprived)







Parish code: 270731

Number of churches in parish (2022): 2

For more detailed census & deprivation info: see http://arcg.is/1RaS4CS

 $https://www.churchofengland.org/research and stats \\ and http://www2.cuf.org.uk/poverty-england/poverty-map$ 

Produced by Diocese of Oxford April 2024



NB different age groups: 5-17 in 2011, 5-19 in 2021



Census data: taken from the 2011 and 2021 national Census and the 2018 population update.

Deprivation statistics: IMD taken from the English Indices of Deprivation, published

Deprivation statistics: IPID taken from the English Indices of Deprivation, publish

by the Ministry of Housing, Communities & Local Government, Sept 2019.

The above statistics have been mapped onto parish boundaries so are approximations.

For more information, see:

http