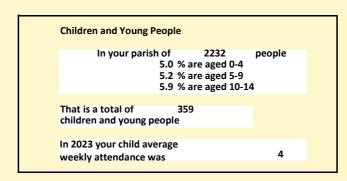

## Religion of those in your parish

In 2021

Your parish population in 2021 was

50.5% said they are Christian. That is

1128 people. In your parish your average weekly attendance is

2232

34