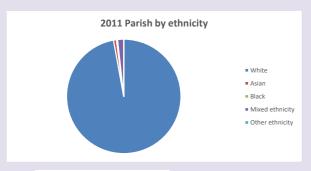

2021



Census data: taken from the 2011 and 2021 national Census and the 2018 population update.

Deprivation statistics: IMD taken from the English Indices of Deprivation, published

Deprivation statistics: IPID taken from the English Indices of Deprivation, publish

by the Ministry of Housing, Communities & Local Government, Sept 2019.

The above statistics have been mapped onto parish boundaries so are approximations.

For more information, see:

https://www.churchofengland.org/researchandstats

#### Cheddington w Mentmore in the Deanery of MURSLEY

## Religion of those in your parish



In 2021





Your parish population in 2021 was

50.5% said they are Christian. That is

1128 people. In your parish your average weekly attendance is

2232

34

## Ethnicity of those in your parish







# Thoughts to ponder:

What has surprised you in these tables and charts?

Does your congregation(s) reflect the age and ethnic mix of your parish?

Where are those who have identified as Christians who do not attend your church(es)? Do you have other Christian denomination churches in your parish?

How might this influence your mission plans?

This dashboard contains figures as submitted by churches currently in the parish Attendance statistics: taken from annual Statistics for Mission returns.

Average weekly attendance: attendance at Sunday and midweek church services & fresh

expressions in October;