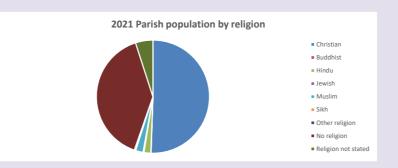

## Religion of those in your parish

In 2021

Your parish population in 2021 was

50.5% said they are Christian. That is

1128 people. In your parish your average weekly attendance is

2232

34