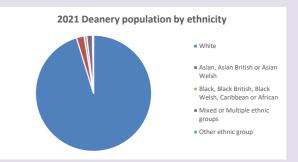

1



Census data: taken from the 2011 and 2021 national Census and the 2018 population update.

Deprivation statistics: IMD taken from the English Indices of Deprivation, published

Deprivation statistics: IPID taken from the English Indices of Deprivation, publish

by the Ministry of Housing, Communities & Local Government, Sept 2019.

The above statistics have been mapped onto parish boundaries so are approximations.

For more information, see:

https://www.churchofengland.org/researchandstats

#### Cheddington w Mentmore in the Deanery of MURSLEY

## Religion of those in your parish



In 2021





Your parish population in 2021 was

50.5% said they are Christian. That is

1128 people. In your parish your average weekly attendance is

2232

34

## Ethnicity of those in your parish







# Thoughts to ponder:

What has surprised you in these tables and charts?

Does your congregation(s) reflect the age and ethnic mix of your parish?

Where are those who have identified as Christians who do not attend your church(es)? Do you have other Christian denomination churches in your parish?

How might this influence your mission plans?

This dashboard contains figures as submitted by churches currently in the parish Attendance statistics: taken from annual Statistics for Mission returns.

Average weekly attendance: attendance at Sunday and midweek church services & fresh

expressions in October;