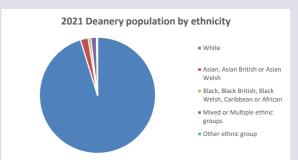

### Ethnicity of those in your parish

# Thoughts to ponder:

What has surprised you in these tables and charts?

Does your congregation(s) reflect the age and ethnic mix of your parish?

Where are those who have identified as Christians who do not attend your church(es)? Do you have other Christian denomination churches in your parish?