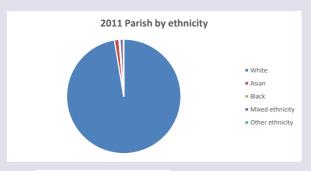

ord April 2024

2021 Parish population by age

# % aged 0-4

# % aged 5-19

# % aged 20-29

# % aged 30-44

# % aged 45-64

# % aged 65 and over





Census data: taken from the 2011 and 2021 national Census and the 2018 population update.

Deprivation statistics: IMD taken from the English Indices of Deprivation, published

by the Ministry of Housing, Communities & Local Government, Sept 2019.

The above statistics have been mapped onto parish boundaries so are approximations.

For more information, see:

https://www.churchofengland.org/researchandstats

#### Religion of those in your parish







Your parish population in 2021 was

In 2021 59.3% said they are Christian. That is 583 people. In your parish your average weekly attendance is

983

17

### Ethnicity of those in your parish







# Thoughts to ponder:

What has surprised you in these tables and charts?

Does your congregation(s) reflect the age and ethnic mix of your parish?

Where are those who have identified as Christians who do not attend your church(es)? Do you have other Christian denomination churches in your parish?

How might this influence your mission plans?

This dashboard contains figures as submitted by churches currently in the parish Attendance statistics: taken from annual Statistics for Mission returns.

Average weekly attendance: attendance at Sunday and midweek church services & fresh

expressions in October;