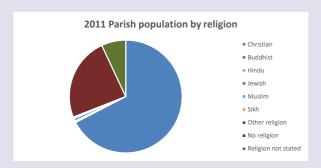

#### Religion of those in your parish

Your parish population in 2021 was

In 2021 59.3% said they are Christian. That is 583 people. In your parish your average weekly attendance is

983

17