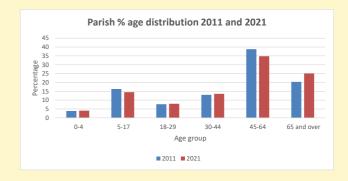

# Population of parish and deanery 2011, 2018 and 2021

|      | Parisii | Deanery |
|------|---------|---------|
| 2011 | 919     | 110456  |
| 2018 | 965     | 116327  |
| 2021 | 983     | 117,603 |

#### **Parish Population Deanery Population** 1200 140000 120000 100000 80000 600 60000 400 40000 200 20000 2018 2011 2018 2011