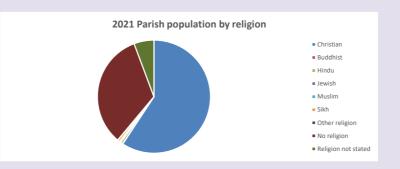

#### Religion of those in your parish

Your parish population in 2021 was

In 2021 59.3% said they are Christian. That is 583 people. In your parish your average weekly attendance is

983

17