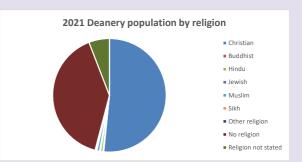

#### Religion of those in your parish

Your parish population in 2021 was

In 2021 59.3% said they are Christian. That is 583 people. In your parish your average weekly attendance is

983

17