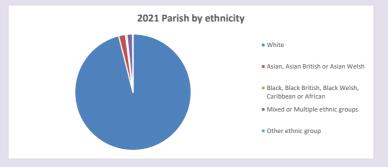

### Ethnicity of those in your parish

# Thoughts to ponder:

What has surprised you in these tables and charts?

Does your congregation(s) reflect the age and ethnic mix of your parish?

Where are those who have identified as Christians who do not attend your church(es)? Do you have other Christian denomination churches in your parish?