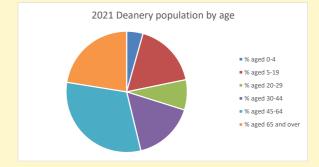

2021 Parish population by age

# % aged 0-4

# % aged 5-19

# % aged 20-29

# % aged 30-44

# % aged 45-64

# % aged 65 and over

Census data: taken from the 2011 and 2021 national Census and the 2018 population update.

Deprivation statistics: IMD taken from the English Indices of Deprivation, published

by the Ministry of Housing, Communities & Local Government, Sept 2019.