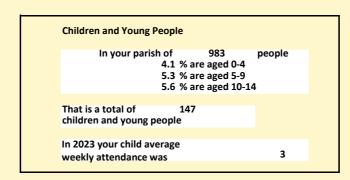

# % aged 0-4

# % aged 5-19

# % aged 20-29

# % aged 30-44

# % aged 45-64

# % aged 65 and over

Census data: taken from the 2011 and 2021 national Census and the 2018 population update.

Deprivation statistics: IMD taken from the English Indices of Deprivation, published

by the Ministry of Housing, Communities & Local Government, Sept 2019.