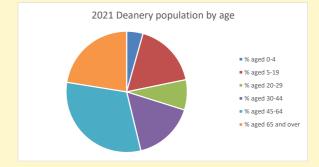

2021 Parish population by age ■ % aged 0-4 % aged 5-19 % aged 20-29 % aged 30-44 % aged 45-64 • % aged 65 and over

Census data: taken from the 2011 and 2021 national Census and the 2018 population update.