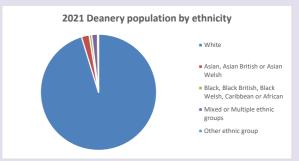

e of Oxford April 2024

2021 Parish population by age ■ % aged 0-4 % aged 5-19 % aged 20-29 % aged 30-44 % aged 45-64 • % aged 65 and over





Census data: taken from the 2011 and 2021 national Census and the 2018 population update.

Deprivation statistics: IMD taken from the English Indices of Deprivation, published

by the Ministry of Housing, Communities & Local Government, Sept 2019.

The above statistics have been mapped onto parish boundaries so are approximations.

For more information, see:

https://www.churchofengland.org/researchandstats

#### Religion of those in your parish



In 2021





Your parish population in 2021 was

47.5% said they are Christian. That is

234 people. In your parish your average weekly attendance is

492

11

### Ethnicity of those in your parish







## Thoughts to ponder:

What has surprised you in these tables and charts?

Does your congregation(s) reflect the age and ethnic mix of your parish?

Where are those who have identified as Christians who do not attend your church(es)? Do you have other Christian denomination churches in your parish?

How might this influence your mission plans?

This dashboard contains figures as submitted by churches currently in the parish Attendance statistics: taken from annual Statistics for Mission returns.

Average weekly attendance: attendance at Sunday and midweek church services & fresh

expressions in October;