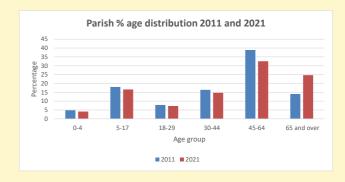

2021 Parish population by age ■ % aged 0-4 % aged 5-19 % aged 20-29 % aged 30-44 % aged 45-64 • % aged 65 and over

Census data: taken from the 2011 and 2021 national Census and the 2018 population update.