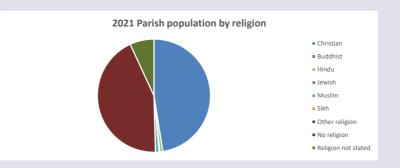

#### Religion of those in your parish

In 2021

Your parish population in 2021 was

47.5% said they are Christian. That is

234 people. In your parish your average weekly attendance is

492

11