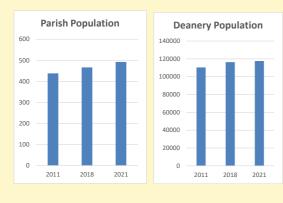

# Population of parish and deanery 2011, 2018 and 2021

|      | Parish | Deanery |
|------|--------|---------|
| 2011 | 438    | 110456  |
| 2018 | 466    | 116327  |
| 2021 | 492    | 117,603 |