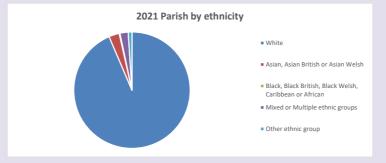

ese of Oxford April 2024

2021 Parish population by age ■ % aged 0-4 % aged 5-19 % aged 20-29 % aged 30-44 % aged 45-64 • % aged 65 and over





Census data: taken from the 2011 and 2021 national Census and the 2018 population update.

Deprivation statistics: IMD taken from the English Indices of Deprivation, published

by the Ministry of Housing, Communities & Local Government, Sept 2019.

The above statistics have been mapped onto parish boundaries so are approximations.

For more information, see:

https://www.churchofengland.org/researchandstats

#### Religion of those in your parish



In 2021





Your parish population in 2021 was

47.5% said they are Christian. That is

234 people. In your parish your average weekly attendance is

492

11

### Ethnicity of those in your parish







## Thoughts to ponder:

What has surprised you in these tables and charts?

Does your congregation(s) reflect the age and ethnic mix of your parish?

Where are those who have identified as Christians who do not attend your church(es)? Do you have other Christian denomination churches in your parish?

How might this influence your mission plans?

This dashboard contains figures as submitted by churches currently in the parish Attendance statistics: taken from annual Statistics for Mission returns.

Average weekly attendance: attendance at Sunday and midweek church services & fresh

expressions in October;