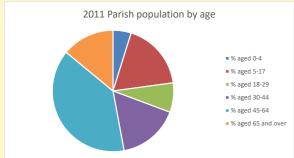

2021 Parish population by age ■ % aged 0-4 % aged 5-19 % aged 20-29 % aged 30-44 % aged 45-64 • % aged 65 and over

Census data: taken from the 2011 and 2021 national Census and the 2018 population update.