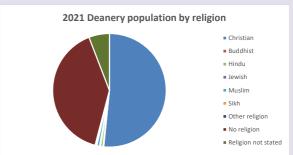

#### Religion of those in your parish

In 2021

Your parish population in 2021 was

47.5% said they are Christian. That is

234 people. In your parish your average weekly attendance is

492

11