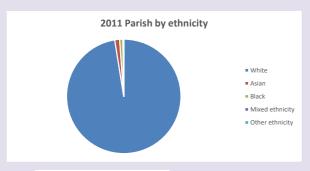

ocese of Oxford April 2024

2021 Parish population by age ■ % aged 0-4 % aged 5-19 % aged 20-29 % aged 30-44 % aged 45-64 • % aged 65 and over





Census data: taken from the 2011 and 2021 national Census and the 2018 population update.

Deprivation statistics: IMD taken from the English Indices of Deprivation, published

by the Ministry of Housing, Communities & Local Government, Sept 2019.

The above statistics have been mapped onto parish boundaries so are approximations.

For more information, see:

https://www.churchofengland.org/researchandstats

#### Religion of those in your parish



In 2021





Your parish population in 2021 was

47.5% said they are Christian. That is

234 people. In your parish your average weekly attendance is

492

11

### Ethnicity of those in your parish







## Thoughts to ponder:

What has surprised you in these tables and charts?

Does your congregation(s) reflect the age and ethnic mix of your parish?

Where are those who have identified as Christians who do not attend your church(es)? Do you have other Christian denomination churches in your parish?

How might this influence your mission plans?

This dashboard contains figures as submitted by churches currently in the parish Attendance statistics: taken from annual Statistics for Mission returns.

Average weekly attendance: attendance at Sunday and midweek church services & fresh

expressions in October;