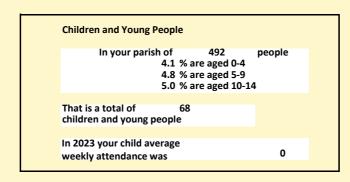

#### Religion of those in your parish

In 2021

Your parish population in 2021 was

47.5% said they are Christian. That is

234 people. In your parish your average weekly attendance is

492

11