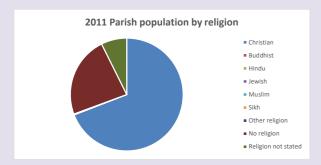

#### Religion of those in your parish

In 2021

Your parish population in 2021 was

47.5% said they are Christian. That is

234 people. In your parish your average weekly attendance is

492

11