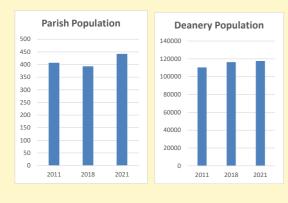

# Population of parish and deanery 2011, 2018 and 2021

|      | Parish | Deanery |
|------|--------|---------|
| 2011 | 407    | 110456  |
| 2018 | 393    | 116327  |
| 2021 | 442    | 117,603 |