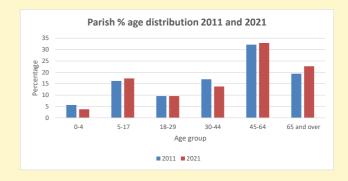

526

Produced by Diocese of Oxford April 2024

NB different age groups: 5-17 in 2011, 5-19 in 2021

Census data: taken from the 2011 and 2021 national Census and the 2018 population update.

Deprivation statistics: IMD taken from the English Indices of Deprivation, published