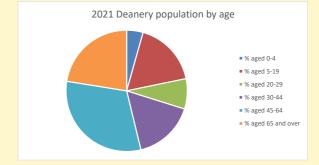

# Population of parish and deanery 2011, 2018 and 2021

|      | Parish | Deanery |
|------|--------|---------|
| 2011 | 407    | 110456  |
| 2018 | 393    | 116327  |
| 2021 | 442    | 117,603 |