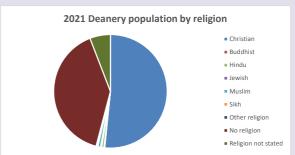

#### Religion of those in your parish

Your parish population in 2021 was

In 2021 50.4% said they are Christian. That is 223 people. In your parish your average weekly attendance is

442