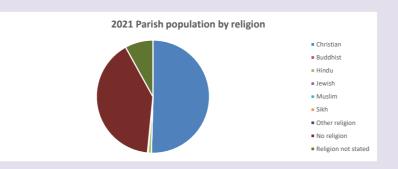

#### Religion of those in your parish

Your parish population in 2021 was

In 2021 50.4% said they are Christian. That is 223 people. In your parish your average weekly attendance is

442