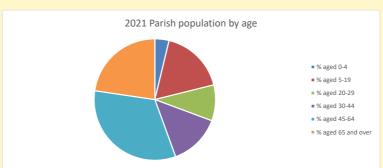

# Population of parish and deanery 2011, 2018 and 2021

|      | Parish | Deanery |
|------|--------|---------|
| 2011 | 407    | 110456  |
| 2018 | 393    | 116327  |
| 2021 | 442    | 117,603 |