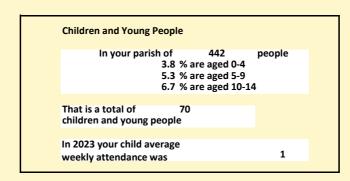

#### Religion of those in your parish

Your parish population in 2021 was

In 2021 50.4% said they are Christian. That is 223 people. In your parish your average weekly attendance is

442