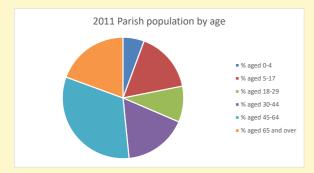

526

Produced by Diocese of Oxford April 2024

NB different age groups: 5-17 in 2011, 5-19 in 2021

Census data: taken from the 2011 and 2021 national Census and the 2018 population update.

Deprivation statistics: IMD taken from the English Indices of Deprivation, published