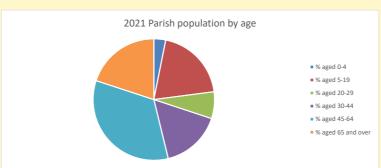

https://www.churchofengland.org/researchandstats and http://www2.cuf.org.uk/poverty-england/poverty-map

52/

Produced by Diocese of Oxford April 2024

NB different age groups: 5-17 in 2011, 5-19 in 2021

Census data: taken from the 2011 and 2021 national Census and the 2018 population update.