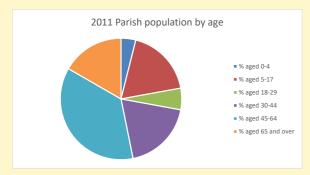

https://www.churchofengland.org/researchandstats and http://www2.cuf.org.uk/poverty-england/poverty-map

52/

Produced by Diocese of Oxford April 2024

NB different age groups: 5-17 in 2011, 5-19 in 2021

Census data: taken from the 2011 and 2021 national Census and the 2018 population update.