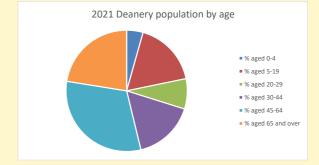

https://www.churchofengland.org/researchandstats and http://www2.cuf.org.uk/poverty-england/poverty-map

52/

Produced by Diocese of Oxford April 2024

NB different age groups: 5-17 in 2011, 5-19 in 2021

Census data: taken from the 2011 and 2021 national Census and the 2018 population update.