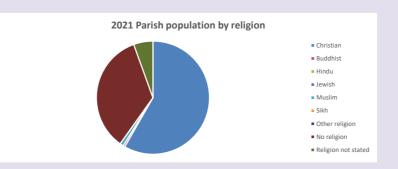

#### Religion of those in your parish

In 2021

Your parish population in 2021 was

58.3% said they are Christian. That is

403 people. In your parish your average weekly attendance is

692

31