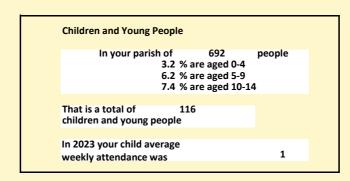

#### Religion of those in your parish

In 2021

Your parish population in 2021 was

58.3% said they are Christian. That is

403 people. In your parish your average weekly attendance is

692

31