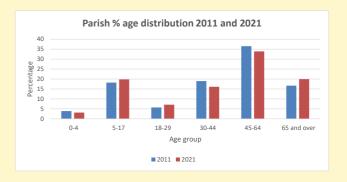

https://www.churchofengland.org/researchandstats and http://www2.cuf.org.uk/poverty-england/poverty-map

52/

Produced by Diocese of Oxford April 2024

NB different age groups: 5-17 in 2011, 5-19 in 2021

Census data: taken from the 2011 and 2021 national Census and the 2018 population update.