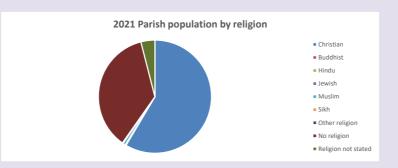

### Religion of those in your parish

In 2021

Your parish population in 2021 was

58.5% said they are Christian. That is

1099 people. In your parish your average weekly attendance is

1878

37