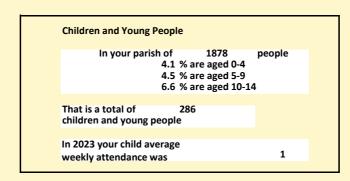

# Population of parish and deanery 2011, 2018 and 2021

Parish Deanery 2011 1,839 110456 2018 1,958 116327 2021 1878 117,603

### Religion of those in your parish

In 2021

Your parish population in 2021 was

58.5% said they are Christian. That is

1099 people. In your parish your average weekly attendance is

1878

37