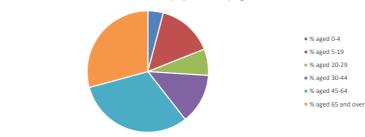

### Parish population, Census and deprivation summary

**Deprivation Rank** 2021 11,815

(1=most deprived parish in the Church of England, 12,307=least deprived)

NB different age groups: 5-17 in 2011, 5-19 in 2021