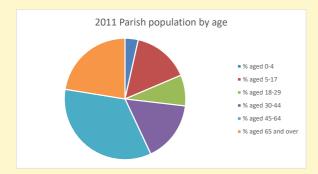

### Parish population, Census and deprivation summary

**Deprivation Rank** 2021 11,815

(1=most deprived parish in the Church of England, 12,307=least deprived)

NB different age groups: 5-17 in 2011, 5-19 in 2021