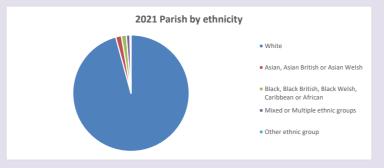

http://www2.cuf.org.uk/poverty-england/poverty-map

Produced by Diocese of Oxford April 2024



Census data: taken from the 2011 and 2021 national Census and the 2018 population update. Deprivation statistics: IMD taken from the English Indices of Deprivation, published

by the Ministry of Housing, Communities & Local Government, Sept 2019.

The above statistics have been mapped onto parish boundaries so are approximations.

For more information, see:

https://www.churchofengland.org/researchandstats

#### Newton Longville in the Deanery of MURSLEY

### Religion of those in your parish



In 2021





Your parish population in 2021 was

58.5% said they are Christian. That is

1099 people. In your parish your average weekly attendance is

1878

37

### Ethnicity of those in your parish







# Thoughts to ponder:

What has surprised you in these tables and charts?

Does your congregation(s) reflect the age and ethnic mix of your parish?

Where are those who have identified as Christians who do not attend your church(es)? Do you have other Christian denomination churches in your parish?

How might this influence your mission plans?

This dashboard contains figures as submitted by churches currently in the parish Attendance statistics: taken from annual Statistics for Mission returns.

Average weekly attendance: attendance at Sunday and midweek church services & fresh

expressions in October;