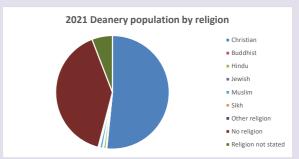

### Religion of those in your parish

In 2021

Your parish population in 2021 was

58.5% said they are Christian. That is

1099 people. In your parish your average weekly attendance is

1878

37