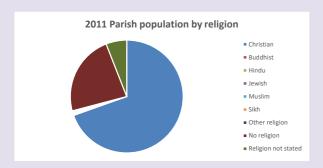

### Religion of those in your parish

In 2021

Your parish population in 2021 was

58.5% said they are Christian. That is

1099 people. In your parish your average weekly attendance is

1878

37