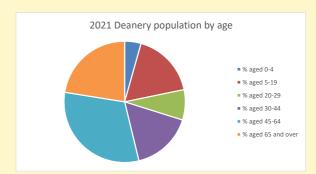

### Parish population, Census and deprivation summary

**Deprivation Rank** 2021 11,815

(1=most deprived parish in the Church of England, 12,307=least deprived)

NB different age groups: 5-17 in 2011, 5-19 in 2021