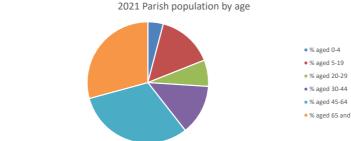

### Parish population, Census and deprivation summary

**Deprivation Rank** 2021 11,815

(1=most deprived parish in the Church of England, 12,307=least deprived)

NB different age groups: 5-17 in 2011, 5-19 in 2021