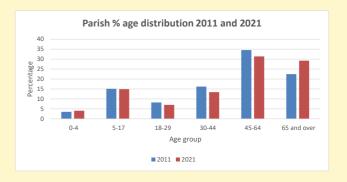

### Parish population, Census and deprivation summary

**Deprivation Rank** 2021 11,815

(1=most deprived parish in the Church of England, 12,307=least deprived)

NB different age groups: 5-17 in 2011, 5-19 in 2021