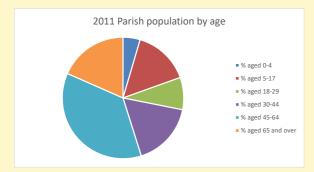

529

Produced by Diocese of Oxford April 2024

NB different age groups: 5-17 in 2011, 5-19 in 2021

Census data: taken from the 2011 and 2021 national Census and the 2018 population update.

Deprivation statistics: IMD taken from the English Indices of Deprivation, published