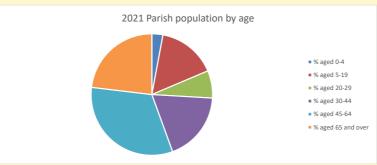

529

Produced by Diocese of Oxford April 2024

NB different age groups: 5-17 in 2011, 5-19 in 2021

Census data: taken from the 2011 and 2021 national Census and the 2018 population update.

Deprivation statistics: IMD taken from the English Indices of Deprivation, published