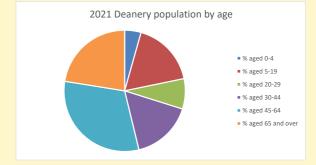

nd deanery 2011, 2018 and 2021

|      | Parish | Deanery |
|------|--------|---------|
| 2011 | 448    | 110456  |
| 2018 | 484    | 116327  |
| 2021 | 466    | 117,603 |

#### **Parish Population Deanery Population** 600 140000 120000 100000 400 80000 300 60000 200 40000 100 20000 2011 2018 2021 2011 2018

## Parish population, Census and deprivation summary

Deprivation Rank 2021 7,645

(1=most deprived parish in the Church of England, 12,307=least deprived)









#### Number of churches in parish (2022): I

For more detailed census & deprivation info: see http://arcg.is/1RaS4CS

https://www.churchofengland.org/researchandstats and http://www2.cuf.org.uk/poverty-england/poverty-map

529

Produced by Diocese of Oxford April 2024



NB different age groups: 5-17 in 2011, 5-19 in 2021



Census data: taken from the 2011 and 2021 national Census and the 2018 population update.

Deprivation statistics: IMD taken from the English Indices of Deprivation, published

by the Ministry of Housing, Communities & Local Government, Sept 2019.

The above statistics have been mapped onto parish boundaries so are approximations.

For more information, see:

https://www.churchofengland.org/researchandstats

## Slapton in the Deanery of MURSLEY

## Religion of those in your parish



In 2021





Your parish population in 2021 was

51.2% said they are Christian. That is

238 people. In your parish your average weekly attendance is

466

## Ethnicity of those in your parish







## Thoughts to ponder:

What has surprised you in these tables and charts?

Does your congregation(s) reflect