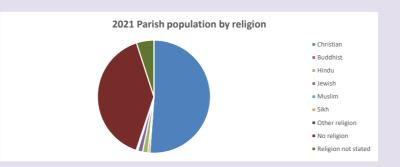

## Religion of those in your parish

In 2021

Your parish population in 2021 was

51.2% said they are Christian. That is

238 people. In your parish your average weekly attendance is

466