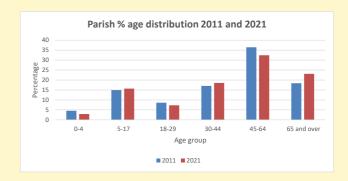

529

Produced by Diocese of Oxford April 2024

NB different age groups: 5-17 in 2011, 5-19 in 2021

Census data: taken from the 2011 and 2021 national Census and the 2018 population update.

Deprivation statistics: IMD taken from the English Indices of Deprivation, published