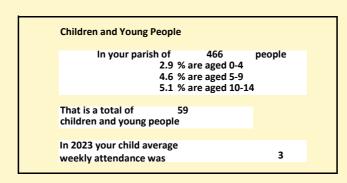

## Religion of those in your parish

In 2021

Your parish population in 2021 was

51.2% said they are Christian. That is

238 people. In your parish your average weekly attendance is

466