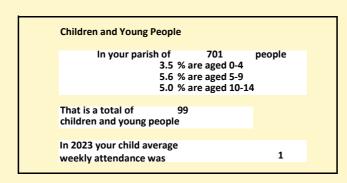

## Religion of those in your parish

In 2021

Your parish population in 2021 was

53.4% said they are Christian. That is

374 people. In your parish your average weekly attendance is

701

8