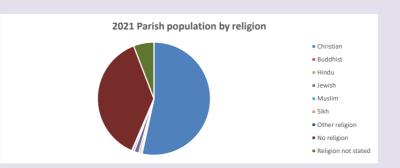

## Religion of those in your parish

In 2021

Your parish population in 2021 was

53.4% said they are Christian. That is

374 people. In your parish your average weekly attendance is

701

8