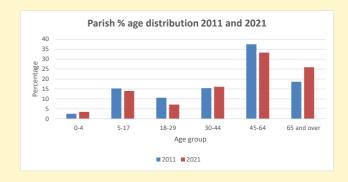

530

Produced by Diocese of Oxford April 2024

NB different age groups: 5-17 in 2011, 5-19 in 2021

Census data: taken from the 2011 and 2021 national Census and the 2018 population update.

Deprivation statistics: IMD taken from the English Indices of Deprivation, published