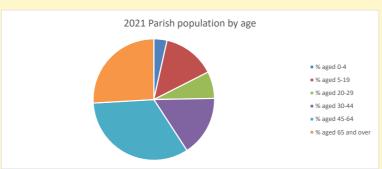

530

Produced by Diocese of Oxford April 2024

NB different age groups: 5-17 in 2011, 5-19 in 2021

Census data: taken from the 2011 and 2021 national Census and the 2018 population update.

Deprivation statistics: IMD taken from the English Indices of Deprivation, published