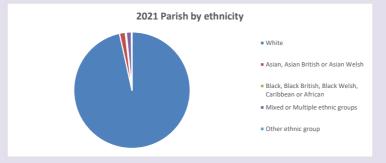

/www2.cuf.org.uk/poverty-england/poverty-map

530

Produced by Diocese of Oxford April 2024



NB different age groups: 5-17 in 2011, 5-19 in 2021



Census data: taken from the 2011 and 2021 national Census and the 2018 population update.

Deprivation statistics: IMD taken from the English Indices of Deprivation, published

by the Ministry of Housing, Communities & Local Government, Sept 2019.

The above statistics have been mapped onto parish boundaries so are approximations.

For more information, see:

https://www.churchofengland.org/researchandstats

## Religion of those in your parish



In 2021





Your parish population in 2021 was

53.4% said they are Christian. That is

374 people. In your parish your average weekly attendance is

701

8

## Ethnicity of those in your parish







## Thoughts to ponder:

What has surprised you in these tables and charts?

Does your congregation(s) reflect the age and ethnic mix of your parish?

Where are those who have identified as Christians who do not attend your church(es)? Do you have other Christian denomination churches in your parish?

How might this influence your mission plans?

This dashboard contains figures as submitted by churches currently in the parish Attendance statistics: taken from annual Statistics for Mission returns.

Average weekly attendance: attendance at Sunday and midweek church services & fresh

expressions in October;