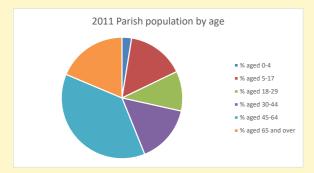

530

Produced by Diocese of Oxford April 2024

NB different age groups: 5-17 in 2011, 5-19 in 2021

Census data: taken from the 2011 and 2021 national Census and the 2018 population update.

Deprivation statistics: IMD taken from the English Indices of Deprivation, published