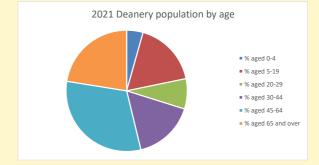

530

Produced by Diocese of Oxford April 2024

NB different age groups: 5-17 in 2011, 5-19 in 2021

Census data: taken from the 2011 and 2021 national Census and the 2018 population update.

Deprivation statistics: IMD taken from the English Indices of Deprivation, published