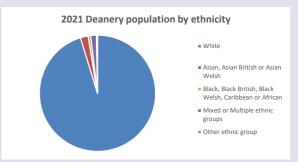

ww2.cuf.org.uk/poverty-england/poverty-map

530

Produced by Diocese of Oxford April 2024



NB different age groups: 5-17 in 2011, 5-19 in 2021



Census data: taken from the 2011 and 2021 national Census and the 2018 population update.

Deprivation statistics: IMD taken from the English Indices of Deprivation, published

by the Ministry of Housing, Communities & Local Government, Sept 2019.

The above statistics have been mapped onto parish boundaries so are approximations.

For more information, see:

https://www.churchofengland.org/researchandstats

## Religion of those in your parish



In 2021





Your parish population in 2021 was

53.4% said they are Christian. That is

374 people. In your parish your average weekly attendance is

701

8

## Ethnicity of those in your parish







## Thoughts to ponder:

What has surprised you in these tables and charts?

Does your congregation(s) reflect the age and ethnic mix of your parish?

Where are those who have identified as Christians who do not attend your church(es)? Do you have other Christian denomination churches in your parish?

How might this influence your mission plans?

This dashboard contains figures as submitted by churches currently in the parish Attendance statistics: taken from annual Statistics for Mission returns.

Average weekly attendance: attendance at Sunday and midweek church services & fresh

expressions in October;