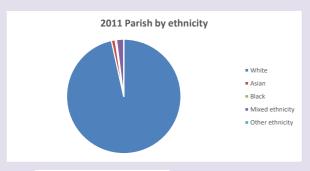

://www2.cuf.org.uk/poverty-england/poverty-map

530

Produced by Diocese of Oxford April 2024



NB different age groups: 5-17 in 2011, 5-19 in 2021



Census data: taken from the 2011 and 2021 national Census and the 2018 population update.

Deprivation statistics: IMD taken from the English Indices of Deprivation, published

by the Ministry of Housing, Communities & Local Government, Sept 2019.

The above statistics have been mapped onto parish boundaries so are approximations.

For more information, see:

https://www.churchofengland.org/researchandstats

## Religion of those in your parish



In 2021





Your parish population in 2021 was

53.4% said they are Christian. That is

374 people. In your parish your average weekly attendance is

701

8

## Ethnicity of those in your parish







## Thoughts to ponder:

What has surprised you in these tables and charts?

Does your congregation(s) reflect the age and ethnic mix of your parish?

Where are those who have identified as Christians who do not attend your church(es)? Do you have other Christian denomination churches in your parish?

How might this influence your mission plans?

This dashboard contains figures as submitted by churches currently in the parish Attendance statistics: taken from annual Statistics for Mission returns.

Average weekly attendance: attendance at Sunday and midweek church services & fresh

expressions in October;