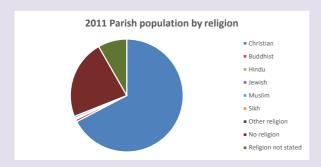

#### Religion of those in your parish

In 2021

Your parish population in 2021 was

49.6% said they are Christian. That is

576 people. In your parish your average weekly attendance is

1161

12