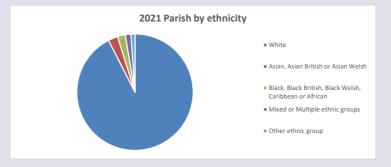

Produced by Diocese of Oxford April 2024



NB different age groups: 5-17 in 2011, 5-19 in 2021



Census data: taken from the 2011 and 2021 national Census and the 2018 population update.

Deprivation statistics: IMD taken from the English Indices of Deprivation, published

by the Ministry of Housing, Communities & Local Government, Sept 2019.

The above statistics have been mapped onto parish boundaries so are approximations.

For more information, see:

https://www.churchofengland.org/researchandstats

#### Stoke Hammond in the Deanery of MURSLEY

#### Religion of those in your parish



In 2021





Your parish population in 2021 was

49.6% said they are Christian. That is

576 people. In your parish your average weekly attendance is

1161

12

## Ethnicity of those in your parish







# Thoughts to ponder:

What has surprised you in these tables and charts?

Does your congregation(s) reflect the age and ethnic mix of your parish?

Where are those who have identified as Christians who do not attend your church(es)? Do you have other Christian denomination churches in your parish?

How might this influence your mission plans?

This dashboard contains figures as submitted by churches currently in the parish Attendance statistics: taken from annual Statistics for Mission returns.

Average weekly attendance: attendance at Sunday and midweek church services & fresh

expressions in October;