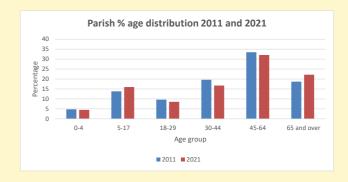

https://www.churchofengland.org/researchandstats and http://www2.cuf.org.uk/poverty-england/poverty-map

533

Produced by Diocese of Oxford April 2024

NB different age groups: 5-17 in 2011, 5-19 in 2021

Census data: taken from the 2011 and 2021 national Census and the 2018 population update.