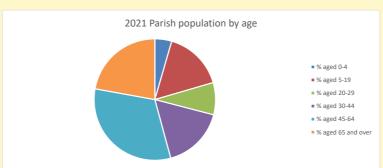

#### Religion of those in your parish

In 2021

Your parish population in 2021 was

49.6% said they are Christian. That is

576 people. In your parish your average weekly attendance is

1161

12