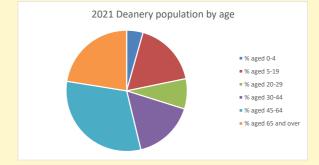

# Population of parish and deanery 2011, 2018 and 2021

|      | Parish | Deanery |
|------|--------|---------|
| 2011 | 865    | 110456  |
| 2018 | 1,437  | 116327  |
| 2021 | 1161   | 117,603 |