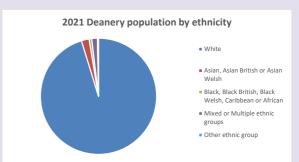

roduced by Diocese of Oxford April 2024



NB different age groups: 5-17 in 2011, 5-19 in 2021



Census data: taken from the 2011 and 2021 national Census and the 2018 population update.

Deprivation statistics: IMD taken from the English Indices of Deprivation, published

by the Ministry of Housing, Communities & Local Government, Sept 2019.

The above statistics have been mapped onto parish boundaries so are approximations.

For more information, see:

https://www.churchofengland.org/researchandstats

#### Stoke Hammond in the Deanery of MURSLEY

#### Religion of those in your parish



In 2021





Your parish population in 2021 was

49.6% said they are Christian. That is

576 people. In your parish your average weekly attendance is

1161

12

## Ethnicity of those in your parish







# Thoughts to ponder:

What has surprised you in these tables and charts?

Does your congregation(s) reflect the age and ethnic mix of your parish?

Where are those who have identified as Christians who do not attend your church(es)? Do you have other Christian denomination churches in your parish?

How might this influence your mission plans?

This dashboard contains figures as submitted by churches currently in the parish Attendance statistics: taken from annual Statistics for Mission returns.

Average weekly attendance: attendance at Sunday and midweek church services & fresh

expressions in October;