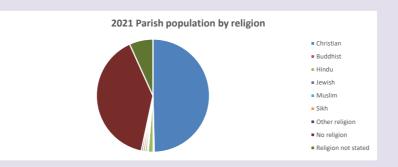

#### Religion of those in your parish

In 2021

Your parish population in 2021 was

49.6% said they are Christian. That is

576 people. In your parish your average weekly attendance is

1161

12