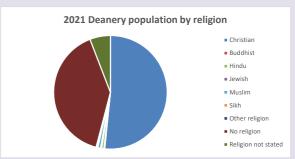

#### Religion of those in your parish

In 2021

Your parish population in 2021 was

49.6% said they are Christian. That is

576 people. In your parish your average weekly attendance is

1161

12