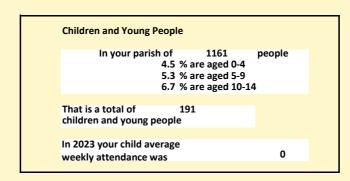

#### Religion of those in your parish

In 2021

Your parish population in 2021 was

49.6% said they are Christian. That is

576 people. In your parish your average weekly attendance is

1161

12