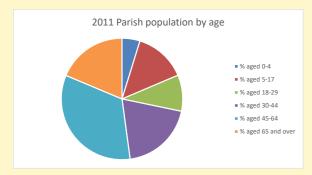

https://www.churchofengland.org/researchandstats and http://www2.cuf.org.uk/poverty-england/poverty-map

533

Produced by Diocese of Oxford April 2024

NB different age groups: 5-17 in 2011, 5-19 in 2021

Census data: taken from the 2011 and 2021 national Census and the 2018 population update.