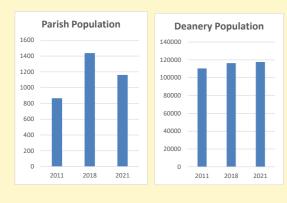

# Population of parish and deanery 2011, 2018 and 2021

|      | Parish | Deanery |
|------|--------|---------|
| 2011 | 865    | 110456  |
| 2018 | 1,437  | 116327  |
| 2021 | 1161   | 117,603 |