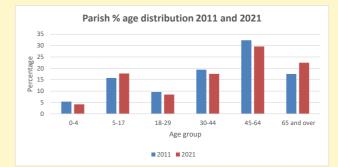

## Census Dashboard for the parish of Wing w Grove in the Deanery of MURSLEY

Parish population, Census and deprivation summary

 Children and Young People

 In your parish of
 3158
 people

 4.2 % are aged 0-4
 5.4 % are aged 5-9
 6.4 % are aged 10-14