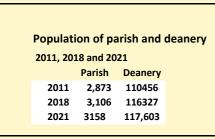

## Census Dashboard for the parish of Wing w Grove in the Deanery of MURSLEY

Parish population, Census and deprivation summary

 Children and Young People

 In your parish of
 3158
 people

 4.2 % are aged 0-4
 5.4 % are aged 5-9
 6.4 % are aged 10-14