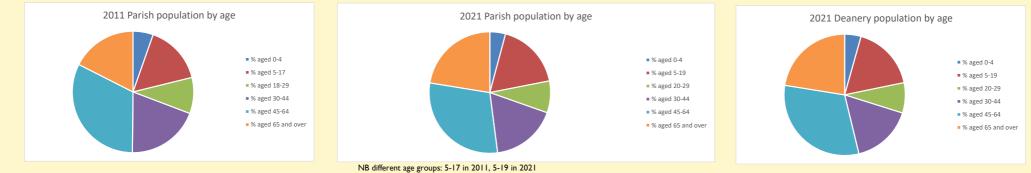

## Census Dashboard for the parish of Wing w Grove in the Deanery of MURSLEY

Parish population, Census and deprivation summary

 Children and Young People

 In your parish of
 3158
 people

 4.2 % are aged 0-4
 5.4 % are aged 5-9
 6.4 % are aged 10-14

 That is a total of
 503
 6.1 % are aged 10-14

 That is a total of
 503
 6.1 % are aged 10-14

 In 2023 your child average
 2

Parish code: 270750

Number of churches in parish (2022): I

For more detailed census & deprivation info: see http://arcg.is/IRaS4CS https://www.churchofengland.org/researchandstats and http://www2.cuf.org.uk/poverty-england/poverty-map 535