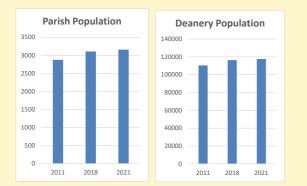

## Census Dashboard for the parish of Wing w Grove in the Deanery of MURSLEY

Parish population, Census and deprivation summary

 Children and Young People

 In your parish of
 3158
 people

 4.2 % are aged 0-4
 5.4 % are aged 5-9
 6.4 % are aged 10-14