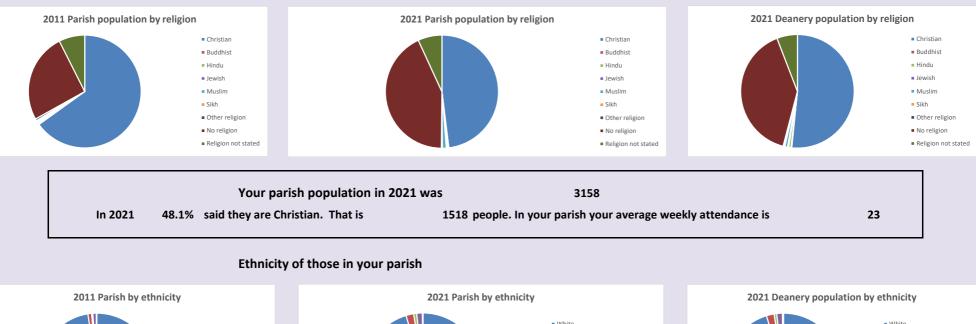

2023 your child average
 2





Parish code: 270750

Number of churches in parish (2022): I

For more detailed census & deprivation info: see http://arcg.is/IRaS4CS https://www.churchofengland.org/researchandstats and http://www2.cuf.org.uk/poverty-england/poverty-map 535

Produced by Diocese of Oxford April 2024

Census data: taken from the 2011 and 2021 national Census and the 2018 population update. Deprivation statistics: IMD taken from the English Indices of Deprivation, published by the Ministry of Housing, Communities & Local Government, Sept 2019. The above statistics have been mapped onto parish boundaries so are approximations. For more information, see: https://www.churchofengland.org/researchandstats Wing w Grove in the Deanery of MURSLEY

## Religion of those in your parish





## Thoughts to ponder:

What has surprised you in these tables and charts?

Does your congregation(s) reflect the age and ethnic mix of your parish?

Where are those who have identified as Christians who do not attend your church(es)? Do you have other Christian denomination churches in your parish?

## How might this influence your mission plans?

This dashboard contains figures as submitted by churches currently in the parish

Attendance statistics: taken from annual Statistics for Mission returns.

Average weekly attendance: attendance at Sunday and midweek church services & fresh

expressions in October;

Every effort has been made to ensure that data are reliable. We would be pleased to be notified of any significant errors or omissions by email to parishreturns@oxford.anglican.or