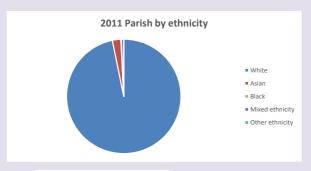

and http://www2.cuf.org.uk/poverty-england/poverty-map

598

Produced by Diocese of Oxford April 2024







Census data: taken from the 2011 and 2021 national Census and the 2018 population update.

Deprivation statistics: IMD taken from the English Indices of Deprivation, published

by the Ministry of Housing, Communities & Local Government, Sept 2019.

The above statistics have been mapped onto parish boundaries so are approximations.

For more information, see:

https://www.churchofengland.org/researchandstats

## Marsworth in the Deanery of MURSLEY

### Religion of those in your parish



In 2021





Your parish population in 2021 was

47.3% said they are Christian. That is

358 people. In your parish your average weekly attendance is

757

28

## Ethnicity of those in your parish







# Thoughts to ponder:

What has surprised you in these tables and charts?

Does your congregation(s) reflect the age and ethnic mix of your parish?

Where are those who have identified as Christians who do not attend your church(es)? Do you have other Christian denomination churches in your parish?

How might this influence your mission plans?

This dashboard contains figures as submitted by churches currently in the parish Attendance statistics: taken from annual Statistics for Mission returns.

Average weekly attendance: attendance at Sunday and midweek church services & fresh

expressions in October;