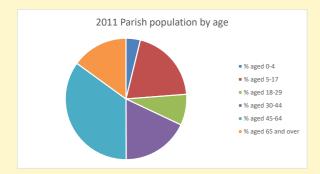

## Census Dashboard for the parish of Marsworth in the Deanery of MURSLEY

# Population of parish and deanery 2011, 2018 and 2021

|      | Parisii | Deanery |
|------|---------|---------|
| 2011 | 754     | 110456  |
| 2018 | 743     | 116327  |
| 2021 | 757     | 117,603 |

#### **Parish Population Deanery Population** 800 140000 700 120000 600 100000 500 80000 400 60000 300 40000 200 20000 100 2011 2018 2021 2011 2018

## Parish population, Census and deprivation summary

Deprivation Rank 2021 12,076

(1=most deprived parish in the Church of England, 12,307=least deprived)









#### Number of churches in parish (2022): I

For more detailed census & deprivation info: see http://arcg.is/1RaS4CS

https://www.churchofengland.org/researchandstats and http://www2.cuf.org.uk/poverty-england/poverty-map

598

Produced by Diocese of Oxford April 2024







Census data: taken from the 2011 and 2021 national Census and the 2018 population update.

Deprivation statistics: IMD taken from the English Indices of Deprivation, published

by the Ministry of Housing, Communities & Local Government, Sept 2019.

The above statistics have been mapped onto parish boundaries so are approximations.

For more information, see:

https://www.churchofengland.org/researchandstats

## Marsworth in the Deanery of MURSLEY

### Religion of those in your parish



In 2021





Your parish pop