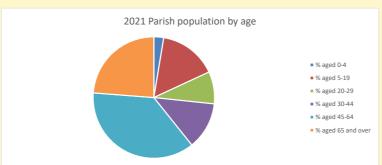

of MURSLEY

# Population of parish and deanery 2011, 2018 and 2021

|      | Parisii | Deanery |
|------|---------|---------|
| 2011 | 754     | 110456  |
| 2018 | 743     | 116327  |
| 2021 | 757     | 117,603 |

#### **Parish Population Deanery Population** 800 140000 700 120000 600 100000 500 80000 400 60000 300 40000 200 20000 100 2011 2018 2021 2011 2018

## Parish population, Census and deprivation summary

Deprivation Rank 2021 12,076

(1=most deprived parish in the Church of England, 12,307=least deprived)









#### Number of churches in parish (2022): I

For more detailed census & deprivation info: see http://arcg.is/1RaS4CS

https://www.churchofengland.org/researchandstats and http://www2.cuf.org.uk/poverty-england/poverty-map

598

Produced by Diocese of Oxford April 2024







Census data: taken from the 2011 and 2021 national Census and the 2018 population update.

Deprivation statistics: IMD taken from the English Indices of Deprivation, published

by the Ministry of Housing, Communities & Local Government, Sept 2019.

The above statistics have been mapped onto parish boundaries so are approximations.

For more information, see:

https://www.churchofengland.org/researchandstats

## Marsworth in the Deanery of MURSLEY

### Religion of those in your parish



In 2021





Your parish population in 2021 was

47.3% said they are Christian. That is

358 people. In your parish your average weekly attendance is

757

28

## Ethnicity of those in your parish







# Thoughts to ponder:

What has surprised you in these tables and charts?

Does your congregation(