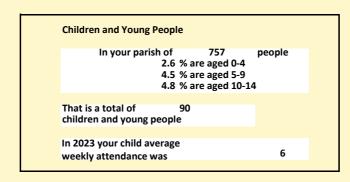

### Religion of those in your parish

In 2021

Your parish population in 2021 was

47.3% said they are Christian. That is

358 people. In your parish your average weekly attendance is

757

28