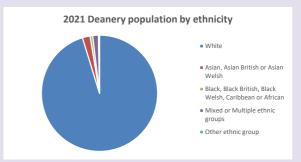

http://www2.cuf.org.uk/poverty-england/poverty-map

598

Produced by Diocese of Oxford April 2024







Census data: taken from the 2011 and 2021 national Census and the 2018 population update.

Deprivation statistics: IMD taken from the English Indices of Deprivation, published

by the Ministry of Housing, Communities & Local Government, Sept 2019.

The above statistics have been mapped onto parish boundaries so are approximations.

For more information, see:

https://www.churchofengland.org/researchandstats

## Marsworth in the Deanery of MURSLEY

### Religion of those in your parish



In 2021





Your parish population in 2021 was

47.3% said they are Christian. That is

358 people. In your parish your average weekly attendance is

757

28

## Ethnicity of those in your parish







# Thoughts to ponder:

What has surprised you in these tables and charts?

Does your congregation(s) reflect the age and ethnic mix of your parish?

Where are those who have identified as Christians who do not attend your church(es)? Do you have other Christian denomination churches in your parish?

How might this influence your mission plans?

This dashboard contains figures as submitted by churches currently in the parish Attendance statistics: taken from annual Statistics for Mission returns.

Average weekly attendance: attendance at Sunday and midweek church services & fresh

expressions in October;