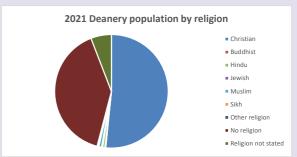

t deprived)









#### Number of churches in parish (2022): I

For more detailed census & deprivation info: see http://arcg.is/1RaS4CS

https://www.churchofengland.org/researchandstats and http://www2.cuf.org.uk/poverty-england/poverty-map

598

Produced by Diocese of Oxford April 2024







Census data: taken from the 2011 and 2021 national Census and the 2018 population update.

Deprivation statistics: IMD taken from the English Indices of Deprivation, published

by the Ministry of Housing, Communities & Local Government, Sept 2019.

The above statistics have been mapped onto parish boundaries so are approximations.

For more information, see:

https://www.churchofengland.org/researchandstats

## Marsworth in the Deanery of MURSLEY

### Religion of those in your parish



In 2021





Your parish population in 2021 was

47.3% said they are Christian. That is

358 people. In your parish your average weekly attendance is

757

28

## Ethnicity of those in your parish







# Thoughts to ponder:

What has surprised you in these tables and charts?

Does your congregation(s) reflect the age and ethnic mix of your parish?

Where are those who have identified as Christians who do not attend your church(es)? Do you have other Christian denomination churches in your parish?

How might this influence your mission plans?

This dashboard contains figures as submitted by churches currently in the parish Attendance statistics: taken from annual Statistics for Mission returns.

Average weekly attendance: attendance at Sunday and midweek church services & fresh

expressions in Octob