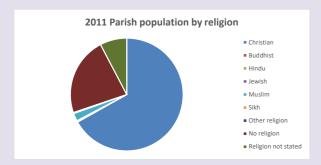

, 12,307=least deprived)









#### Number of churches in parish (2022): I

For more detailed census & deprivation info: see http://arcg.is/1RaS4CS

https://www.churchofengland.org/researchandstats and http://www2.cuf.org.uk/poverty-england/poverty-map

598

Produced by Diocese of Oxford April 2024







Census data: taken from the 2011 and 2021 national Census and the 2018 population update.

Deprivation statistics: IMD taken from the English Indices of Deprivation, published

by the Ministry of Housing, Communities & Local Government, Sept 2019.

The above statistics have been mapped onto parish boundaries so are approximations.

For more information, see:

https://www.churchofengland.org/researchandstats

## Marsworth in the Deanery of MURSLEY

### Religion of those in your parish



In 2021





Your parish population in 2021 was

47.3% said they are Christian. That is

358 people. In your parish your average weekly attendance is

757

28

## Ethnicity of those in your parish







# Thoughts to ponder:

What has surprised you in these tables and charts?

Does your congregation(s) reflect the age and ethnic mix of your parish?

Where are those who have identified as Christians who do not attend your church(es)? Do you have other Christian denomination churches in your parish?

How might this influence your mission plans?

This dashboard contains figures as submitted by churches currently in the parish Attendance statistics: taken from annual Statistics for Mission returns.

Average weekly attendance: attendance at Sunday and midweek church services & fresh

express