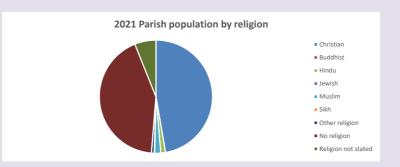

### Religion of those in your parish

In 2021

Your parish population in 2021 was

47.3% said they are Christian. That is

358 people. In your parish your average weekly attendance is

757

28