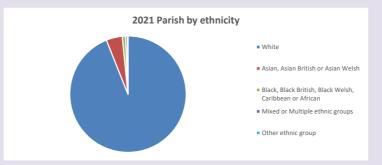

nd http://www2.cuf.org.uk/poverty-england/poverty-map

598

Produced by Diocese of Oxford April 2024







Census data: taken from the 2011 and 2021 national Census and the 2018 population update.

Deprivation statistics: IMD taken from the English Indices of Deprivation, published

by the Ministry of Housing, Communities & Local Government, Sept 2019.

The above statistics have been mapped onto parish boundaries so are approximations.

For more information, see:

https://www.churchofengland.org/researchandstats

## Marsworth in the Deanery of MURSLEY

### Religion of those in your parish



In 2021





Your parish population in 2021 was

47.3% said they are Christian. That is

358 people. In your parish your average weekly attendance is

757

28

## Ethnicity of those in your parish







# Thoughts to ponder:

What has surprised you in these tables and charts?

Does your congregation(s) reflect the age and ethnic mix of your parish?

Where are those who have identified as Christians who do not attend your church(es)? Do you have other Christian denomination churches in your parish?

How might this influence your mission plans?

This dashboard contains figures as submitted by churches currently in the parish Attendance statistics: taken from annual Statistics for Mission returns.

Average weekly attendance: attendance at Sunday and midweek church services & fresh

expressions in October;