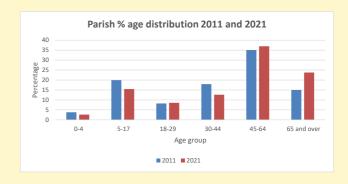

## Ethnicity of those in your parish

# Thoughts to ponder:

What has surprised you in these tables and charts?

Does your congregation(s) reflect the age and ethnic mix of your parish?

Where are those who have identified as Christians who do not attend your church(es)? Do you have other Christian denomination churches in your parish?