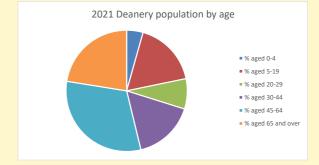

MURSLEY

# Population of parish and deanery 2011, 2018 and 2021

|      | Parisii | Deanery |
|------|---------|---------|
| 2011 | 754     | 110456  |
| 2018 | 743     | 116327  |
| 2021 | 757     | 117,603 |

#### **Parish Population Deanery Population** 800 140000 700 120000 600 100000 500 80000 400 60000 300 40000 200 20000 100 2011 2018 2021 2011 2018

## Parish population, Census and deprivation summary

Deprivation Rank 2021 12,076

(1=most deprived parish in the Church of England, 12,307=least deprived)









#### Number of churches in parish (2022): I

For more detailed census & deprivation info: see http://arcg.is/1RaS4CS

https://www.churchofengland.org/researchandstats and http://www2.cuf.org.uk/poverty-england/poverty-map

598

Produced by Diocese of Oxford April 2024







Census data: taken from the 2011 and 2021 national Census and the 2018 population update.

Deprivation statistics: IMD taken from the English Indices of Deprivation, published

by the Ministry of Housing, Communities & Local Government, Sept 2019.

The above statistics have been mapped onto parish boundaries so are approximations.

For more information, see:

https://www.churchofengland.org/researchandstats

## Marsworth in the Deanery of MURSLEY

### Religion of those in your parish



In 2021





Your parish population in 2021 was

47.3% said they are Christian. That is

358 people. In your parish your average weekly attendance is

757

28

## Ethnicity of those in your parish







# Thoughts to ponder:

What has surprised you in these tables and charts?

Does your congregation(s) r