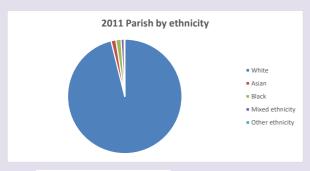

stats and http://www2.cuf.org.uk/poverty-england/poverty-map

543

Produced by Diocese of Oxford April 2024

Census data: taken from the 2011 and 2021 national Census and the 2018 population update.

Deprivation statistics: IMD taken from the English Indices of Deprivation, published by the Ministry of Housing, Communities & Local Government, Sept 2019.

The above statistics have been mapped onto parish boundaries so are approximations.

For more information, see:

https://www.churchofengland.org/researchandstats

#### Lavendon in the Deanery of NEWPORT

### Religion of those in your parish



In 2021





Your parish population in 2021 was

51.0% said they are Christian. That is

780 people. In your parish your average weekly attendance is

1530

26

## Ethnicity of those in your parish







## Thoughts to ponder:

What has surprised you in these tables and charts?

Does your congregation(s) reflect the age and ethnic mix of your parish?

Where are those who have identified as Christians who do not attend your church(es)? Do you have other Christian denomination churches in your parish?

How might this influence your mission plans?

This dashboard contains figures as submitted by churches currently in the parish Attendance statistics: taken from annual Statistics for Mission returns.

Average weekly attendance: attendance at Sunday and midweek church services & fresh

expressions in October;