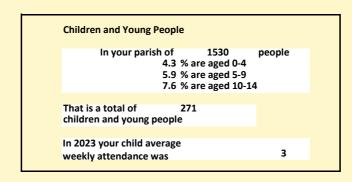

# Population of parish and deanery 2011, 2018 and 2021

 Parish
 Deanery

 2011
 1,358
 110456

 2018
 1,472
 116327

 2021
 1530
 117,603

## Parish population, Census and deprivation summary

Deprivation Rank 2021 11,137

(1=most deprived parish in the Church of England, 12,307=least deprived)

NB different age groups: 5-17 in 2011, 5-19 in 2021