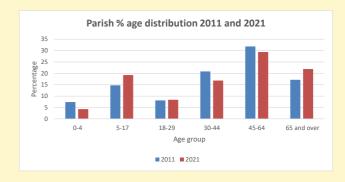

## Parish population, Census and deprivation summary

Deprivation Rank 2021 11,137

(1=most deprived parish in the Church of England, 12,307=least deprived)

NB different age groups: 5-17 in 2011, 5-19 in 2021