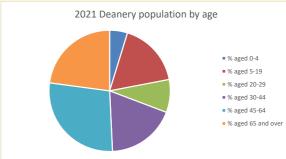

## Parish population, Census and deprivation summary

Deprivation Rank 2021 11,137

(1=most deprived parish in the Church of England, 12,307=least deprived)

NB different age groups: 5-17 in 2011, 5-19 in 2021