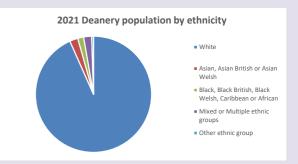

s and http://www2.cuf.org.uk/poverty-england/poverty-map

543

Produced by Diocese of Oxford April 2024

Census data: taken from the 2011 and 2021 national Census and the 2018 population update.

Deprivation statistics: IMD taken from the English Indices of Deprivation, published by the Ministry of Housing, Communities & Local Government, Sept 2019.

The above statistics have been mapped onto parish boundaries so are approximations.

For more information, see:

https://www.churchofengland.org/researchandstats

#### Lavendon in the Deanery of NEWPORT

### Religion of those in your parish



In 2021





Your parish population in 2021 was

51.0% said they are Christian. That is

780 people. In your parish your average weekly attendance is

1530

26

## Ethnicity of those in your parish







## Thoughts to ponder:

What has surprised you in these tables and charts?

Does your congregation(s) reflect the age and ethnic mix of your parish?

Where are those who have identified as Christians who do not attend your church(es)? Do you have other Christian denomination churches in your parish?

How might this influence your mission plans?

This dashboard contains figures as submitted by churches currently in the parish Attendance statistics: taken from annual Statistics for Mission returns.

Average weekly attendance: attendance at Sunday and midweek church services & fresh

expressions in October;