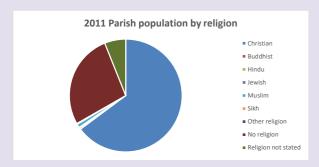

### Religion of those in your parish

In 2021

Your parish population in 2021 was

51.0% said they are Christian. That is

780 people. In your parish your average weekly attendance is

1530

26