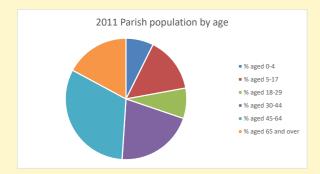

## Parish population, Census and deprivation summary

Deprivation Rank 2021 11,137

(1=most deprived parish in the Church of England, 12,307=least deprived)

NB different age groups: 5-17 in 2011, 5-19 in 2021