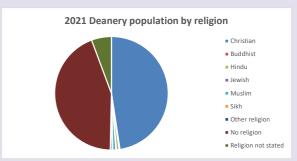

## Parish population, Census and deprivation summary

Deprivation Rank 2021 11,137

(1=most deprived parish in the Church of England, 12,307=least deprived)

NB different age groups: 5-17 in 2011, 5-19 in 2021