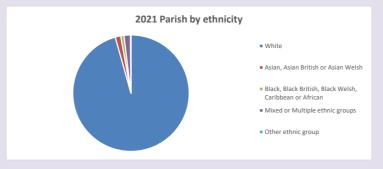

ats and http://www2.cuf.org.uk/poverty-england/poverty-map

543

Produced by Diocese of Oxford April 2024

Census data: taken from the 2011 and 2021 national Census and the 2018 population update.

Deprivation statistics: IMD taken from the English Indices of Deprivation, published by the Ministry of Housing, Communities & Local Government, Sept 2019.

The above statistics have been mapped onto parish boundaries so are approximations.

For more information, see:

https://www.churchofengland.org/researchandstats

#### Lavendon in the Deanery of NEWPORT

### Religion of those in your parish



In 2021





Your parish population in 2021 was

51.0% said they are Christian. That is

780 people. In your parish your average weekly attendance is

1530

26

## Ethnicity of those in your parish







## Thoughts to ponder:

What has surprised you in these tables and charts?

Does your congregation(s) reflect the age and ethnic mix of your parish?

Where are those who have identified as Christians who do not attend your church(es)? Do you have other Christian denomination churches in your parish?

How might this influence your mission plans?

This dashboard contains figures as submitted by churches currently in the parish Attendance statistics: taken from annual Statistics for Mission returns.

Average weekly attendance: attendance at Sunday and midweek church services & fresh

expressions in October;