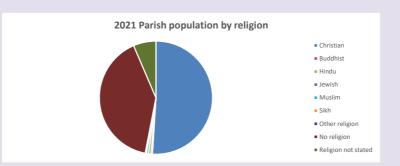

### Religion of those in your parish

In 2021

Your parish population in 2021 was

51.0% said they are Christian. That is

780 people. In your parish your average weekly attendance is

1530

26