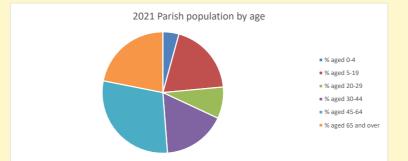

## Parish population, Census and deprivation summary

Deprivation Rank 2021 11,137

(1=most deprived parish in the Church of England, 12,307=least deprived)

NB different age groups: 5-17 in 2011, 5-19 in 2021