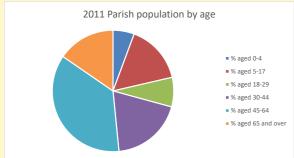

NB different age groups: 5-17 in 2011, 5-19 in 2021

Census data: taken from the 2011 and 2021 national Census and the 2018 population update.

Deprivation statistics: IMD taken from the English Indices of Deprivation, published