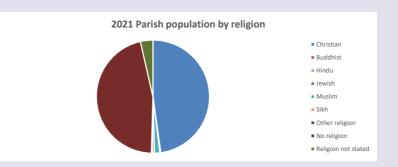

### Religion of those in your parish

In 2021

Your parish population in 2021 was

47.8% said they are Christian. That is

114 people. In your parish your average weekly attendance is

239