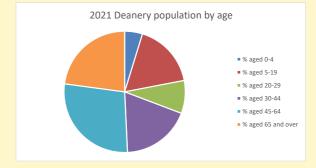

NB different age groups: 5-17 in 2011, 5-19 in 2021

Census data: taken from the 2011 and 2021 national Census and the 2018 population update.

Deprivation statistics: IMD taken from the English Indices of Deprivation, published