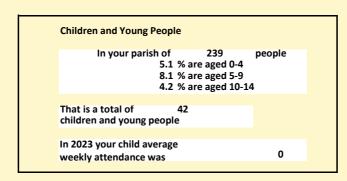

### Religion of those in your parish

In 2021

Your parish population in 2021 was

47.8% said they are Christian. That is

114 people. In your parish your average weekly attendance is

239