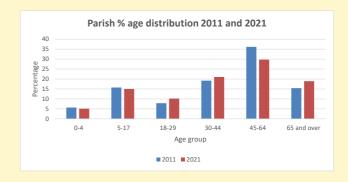

NB different age groups: 5-17 in 2011, 5-19 in 2021

Census data: taken from the 2011 and 2021 national Census and the 2018 population update.

Deprivation statistics: IMD taken from the English Indices of Deprivation, published