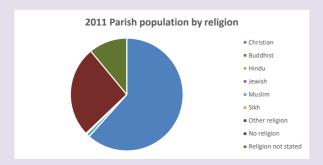

### Religion of those in your parish

In 2021

Your parish population in 2021 was

47.8% said they are Christian. That is

114 people. In your parish your average weekly attendance is

239