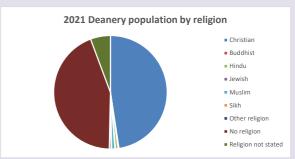

### Religion of those in your parish

In 2021

Your parish population in 2021 was

47.8% said they are Christian. That is

114 people. In your parish your average weekly attendance is

239