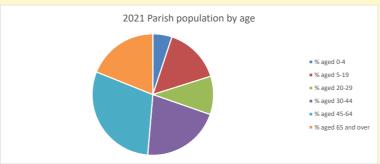

NB different age groups: 5-17 in 2011, 5-19 in 2021

Census data: taken from the 2011 and 2021 national Census and the 2018 population update.

Deprivation statistics: IMD taken from the English Indices of Deprivation, published