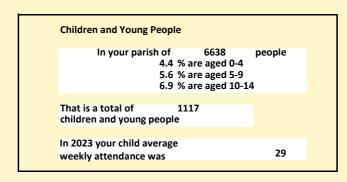

### Religion of those in your parish

In 2021

Your parish population in 2021 was

49.6% said they are Christian. That is

3291 people. In your parish your average weekly attendance is

6638

131