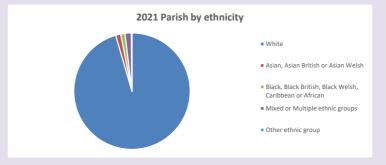

andstats and http://www2.cuf.org.uk/poverty-england/poverty-map

Produced by Diocese of Oxford April 2024

Census data: taken from the 2011 and 2021 national Census and the 2018 population update.

Deprivation statistics: IMD taken from the English Indices of Deprivation, published

by the Ministry of Housing, Communities & Local Government, Sept 2019.

The above statistics have been mapped onto parish boundaries so are approximations.

For more information, see:

https://www.churchofengland.org/researchandstats

#### Olney in the Deanery of NEWPORT

### Religion of those in your parish



In 2021





Your parish population in 2021 was

49.6% said they are Christian. That is

3291 people. In your parish your average weekly attendance is

6638

131

## Ethnicity of those in your parish







# Thoughts to ponder:

What has surprised you in these tables and charts?

Does your congregation(s) reflect the age and ethnic mix of your parish?

Where are those who have identified as Christians who do not attend your church(es)? Do you have other Christian denomination churches in your parish?

How might this influence your mission plans?

This dashboard contains figures as submitted by churches currently in the parish Attendance statistics: taken from annual Statistics for Mission returns.

Average weekly attendance: attendance at Sunday and midweek church services & fresh

expressions in October;