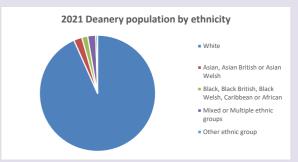

dstats and http://www2.cuf.org.uk/poverty-england/poverty-map

Produced by Diocese of Oxford April 2024

Census data: taken from the 2011 and 2021 national Census and the 2018 population update.

Deprivation statistics: IMD taken from the English Indices of Deprivation, published

by the Ministry of Housing, Communities & Local Government, Sept 2019.

The above statistics have been mapped onto parish boundaries so are approximations.

For more information, see:

https://www.churchofengland.org/researchandstats

#### Olney in the Deanery of NEWPORT

### Religion of those in your parish



In 2021





Your parish population in 2021 was

49.6% said they are Christian. That is

3291 people. In your parish your average weekly attendance is

6638

131

## Ethnicity of those in your parish







# Thoughts to ponder:

What has surprised you in these tables and charts?

Does your congregation(s) reflect the age and ethnic mix of your parish?

Where are those who have identified as Christians who do not attend your church(es)? Do you have other Christian denomination churches in your parish?

How might this influence your mission plans?

This dashboard contains figures as submitted by churches currently in the parish Attendance statistics: taken from annual Statistics for Mission returns.

Average weekly attendance: attendance at Sunday and midweek church services & fresh

expressions in October;