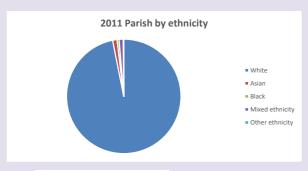

chandstats and http://www2.cuf.org.uk/poverty-england/poverty-map

Produced by Diocese of Oxford April 2024

Census data: taken from the 2011 and 2021 national Census and the 2018 population update.

Deprivation statistics: IMD taken from the English Indices of Deprivation, published

by the Ministry of Housing, Communities & Local Government, Sept 2019.

The above statistics have been mapped onto parish boundaries so are approximations.

For more information, see:

https://www.churchofengland.org/researchandstats

#### Olney in the Deanery of NEWPORT

### Religion of those in your parish



In 2021





Your parish population in 2021 was

49.6% said they are Christian. That is

3291 people. In your parish your average weekly attendance is

6638

131

## Ethnicity of those in your parish







# Thoughts to ponder:

What has surprised you in these tables and charts?

Does your congregation(s) reflect the age and ethnic mix of your parish?

Where are those who have identified as Christians who do not attend your church(es)? Do you have other Christian denomination churches in your parish?

How might this influence your mission plans?

This dashboard contains figures as submitted by churches currently in the parish Attendance statistics: taken from annual Statistics for Mission returns.

Average weekly attendance: attendance at Sunday and midweek church services & fresh

expressions in October;