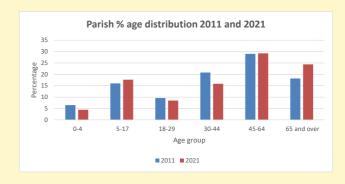

## Parish population, Census and deprivation summary

**Deprivation Rank** 2021 11,745

(1=most deprived parish in the Church of England, 12,307=least deprived)

NB different age groups: 5-17 in 2011, 5-19 in 2021