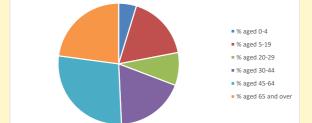

2021 Deanery population by age

Parish code: 270769

Number of churches in parish (2022): I

For more detailed census & deprivation info: see http://arcg.is/1RaS4CS

https://www.churchofengland.org/researchandstats and http://www2.cuf.org.uk/poverty-england/poverty-map