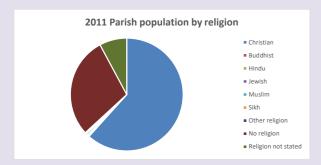

### Religion of those in your parish

In 2021

Your parish population in 2021 was

49.6% said they are Christian. That is

3291 people. In your parish your average weekly attendance is

6638

131