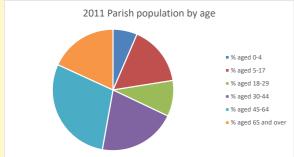

## Parish population, Census and deprivation summary

**Deprivation Rank** 2021 11,745

(1=most deprived parish in the Church of England, 12,307=least deprived)

NB different age groups: 5-17 in 2011, 5-19 in 2021