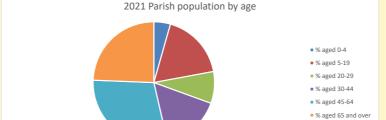

## Parish population, Census and deprivation summary

**Deprivation Rank** 2021 11,745

(1=most deprived parish in the Church of England, 12,307=least deprived)

NB different age groups: 5-17 in 2011, 5-19 in 2021