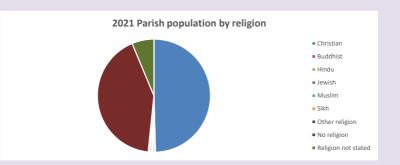

### Religion of those in your parish

In 2021

Your parish population in 2021 was

49.6% said they are Christian. That is

3291 people. In your parish your average weekly attendance is

6638

131