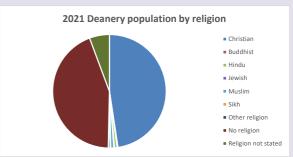

### Religion of those in your parish

In 2021

Your parish population in 2021 was

49.6% said they are Christian. That is

3291 people. In your parish your average weekly attendance is

6638

131