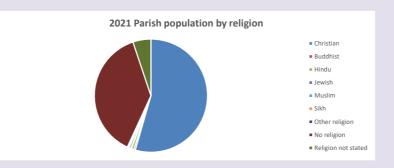

## Sherington w Chicheley, North Crawley, Astwood & Hardmead in the Deanery of NEWPORT Religion of those in your parish

In 2021

Your parish population in 2021 was

54.5% said they are Christian. That is

1137 people. In your parish your average weekly attendance is