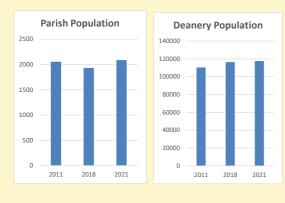

# Population of parish and deanery 2011, 2018 and 2021

 Parish
 Deanery

 2011
 2,055
 110456

 2018
 1,933
 116327

 2021
 2088
 117,603