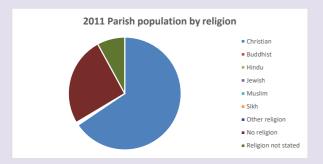

## Sherington w Chicheley, North Crawley, Astwood & Hardmead in the Deanery of NEWPORT Religion of those in your parish

In 2021

Your parish population in 2021 was

54.5% said they are Christian. That is

1137 people. In your parish your average weekly attendance is