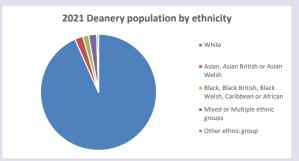

verty-map$ 

549

Produced by Diocese of Oxford April 2024

Census data: taken from the 2011 and 2021 national Census and the 2018 population update.

Deprivation statistics: IMD taken from the English Indices of Deprivation, published

by the Ministry of Housing, Communities & Local Government, Sept 2019.

The above statistics have been mapped onto parish boundaries so are approximations.

For more information, see:

https://www.churchofengland.org/researchandstats

## Sherington w Chicheley, North Crawley, Astwood & Hardmead in the Deanery of NEWPORT Religion of those in your parish



In 2021





Your parish population in 2021 was

54.5% said they are Christian. That is

1137 people. In your parish your average weekly attendance is

2088

23

### Ethnicity of those in your parish







### Thoughts to ponder:

What has surprised you in these tables and charts?

Does your congregation(s) reflect the age and ethnic mix of your parish?

Where are those who have identified as Christians who do not attend your church(es)? Do you have other Christian denomination churches in your parish?

How might this influence your mission plans?

This dashboard contains figures as submitted by churches currently in the parish Attendance statistics: taken from annual Statistics for Mission returns.

Average weekly attendance: attendance at Sunday and midweek church services & fresh

expressions in October;

Every effort has been made to ensure that data are reliable. We would be pleased to be notified of any significant errors or omissions by email to parishreturns@oxford.anglican.org