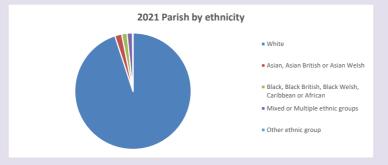

poverty-map$ 

549

Produced by Diocese of Oxford April 2024

Census data: taken from the 2011 and 2021 national Census and the 2018 population update.

Deprivation statistics: IMD taken from the English Indices of Deprivation, published

by the Ministry of Housing, Communities & Local Government, Sept 2019.

The above statistics have been mapped onto parish boundaries so are approximations.

For more information, see:

https://www.churchofengland.org/researchandstats

## Sherington w Chicheley, North Crawley, Astwood & Hardmead in the Deanery of NEWPORT Religion of those in your parish



In 2021





Your parish population in 2021 was

54.5% said they are Christian. That is

1137 people. In your parish your average weekly attendance is

2088

23

### Ethnicity of those in your parish







### Thoughts to ponder:

What has surprised you in these tables and charts?

Does your congregation(s) reflect the age and ethnic mix of your parish?

Where are those who have identified as Christians who do not attend your church(es)? Do you have other Christian denomination churches in your parish?

How might this influence your mission plans?

This dashboard contains figures as submitted by churches currently in the parish Attendance statistics: taken from annual Statistics for Mission returns.

Average weekly attendance: attendance at Sunday and midweek church services & fresh

expressions in October;

Every effort has been made to ensure that data are reliable. We would be pleased to be notified of any significant errors or omissions by email to parishreturns@oxford.anglican.org