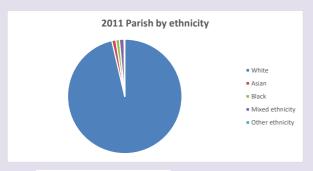

d/poverty-map$ 

549

Produced by Diocese of Oxford April 2024

Census data: taken from the 2011 and 2021 national Census and the 2018 population update.

Deprivation statistics: IMD taken from the English Indices of Deprivation, published

by the Ministry of Housing, Communities & Local Government, Sept 2019.

The above statistics have been mapped onto parish boundaries so are approximations.

For more information, see:

https://www.churchofengland.org/researchandstats

## Sherington w Chicheley, North Crawley, Astwood & Hardmead in the Deanery of NEWPORT Religion of those in your parish



In 2021





Your parish population in 2021 was

54.5% said they are Christian. That is

1137 people. In your parish your average weekly attendance is

2088

23

### Ethnicity of those in your parish







### Thoughts to ponder:

What has surprised you in these tables and charts?

Does your congregation(s) reflect the age and ethnic mix of your parish?

Where are those who have identified as Christians who do not attend your church(es)? Do you have other Christian denomination churches in your parish?

How might this influence your mission plans?

This dashboard contains figures as submitted by churches currently in the parish Attendance statistics: taken from annual Statistics for Mission returns.

Average weekly attendance: attendance at Sunday and midweek church services & fresh

expressions in October;

Every effort has been made to ensure that data are reliable. We would be pleased to be notified of any significant errors or omissions by email to parishreturns@oxford.anglican.org