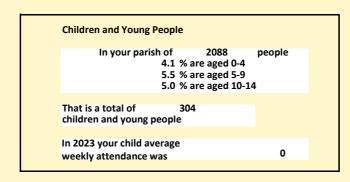

### Census Dashboard for the parish of Sherington w Chicheley, North Crawley, Astwood & Hardmead in the Deanery of NEWPORT

# Population of parish and deanery 2011, 2018 and 2021

 Parish
 Deanery

 2011
 2,055
 110456

 2018
 1,933
 116327

 2021
 2088
 117,603



### Parish population, Census and deprivation summary

Deprivation Rank 2021 6,582

(1=most deprived parish in the Church of England, 12,307=least deprived)









NB different age groups: 5-17 in 2011, 5-19 in 2021



Parish code: 270771

Number of churches in parish (2022): 3

For more detailed census & deprivation info: see http://arcg.is/1RaS4CS

 $https://www.churchofengland.org/research and stats \\ and http://www2.cuf.org.uk/poverty-england/poverty-map$ 

549

Produced by Diocese of Oxford April 2024

Census data: taken from the 2011 and 2021 national Census and the 2018 population update.

Deprivation statistics: IMD taken from the English Indices of Deprivation, published

by the Ministry of Housing, Communities & Local Government, Sept 2019.

The above statistics have been mapped onto parish boundaries so are approximations.

For more information, see:

https://www.churchofengland.org/researchandstats

## Sherington w Chicheley, Nor