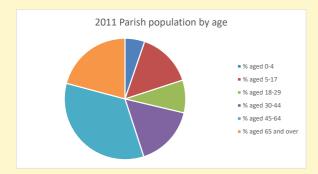

### Census Dashboard for the parish of Sherington w Chicheley, North Crawley, Astwood & Hardmead in the Deanery of NEWPORT

# Population of parish and deanery 2011, 2018 and 2021

 Parish
 Deanery

 2011
 2,055
 110456

 2018
 1,933
 116327

 2021
 2088
 117,603



### Parish population, Census and deprivation summary

Deprivation Rank 2021 6,582

(1=most deprived parish in the Church of England, 12,307=least deprived)









NB different age groups: 5-17 in 2011, 5-19 in 2021



Parish code: 270771

Number of churches in parish (2022): 3

For more detailed census & deprivation info: see http://arcg.is/1RaS4CS

 $https://www.churchofengland.org/research and stats \\ and http://www2.cuf.org.uk/poverty-england/poverty-map$ 

549

Produced by Diocese of Oxford April 2024

Census data: taken from the 2011 and 2021 national Census and the 2018 population update.

Deprivation statistics: IMD taken from the English Indices of Deprivation, published

by the Ministry of Housing, Communities & Local Government, Sept 2019.

The above statistics have been mapped onto parish boundaries so are approximations.

For more information, see:

https://www.churchofengland.org/researchandstats

## Sherington w Chicheley, North C