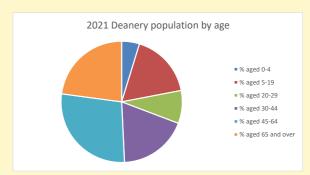

### Parish population, Census and deprivation summary

Deprivation Rank 2021 6,582

(1=most deprived parish in the Church of England, 12,307=least deprived)

NB different age groups: 5-17 in 2011, 5-19 in 2021