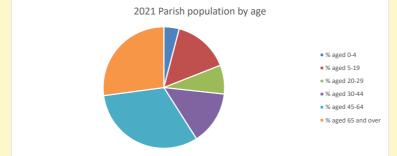

### Parish population, Census and deprivation summary

Deprivation Rank 2021 6,582

(1=most deprived parish in the Church of England, 12,307=least deprived)

NB different age groups: 5-17 in 2011, 5-19 in 2021