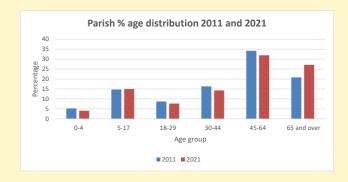

### Parish population, Census and deprivation summary

Deprivation Rank 2021 6,582

(1=most deprived parish in the Church of England, 12,307=least deprived)

NB different age groups: 5-17 in 2011, 5-19 in 2021