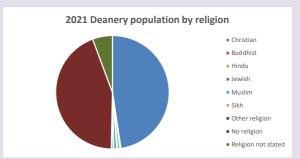

## Sherington w Chicheley, North Crawley, Astwood & Hardmead in the Deanery of NEWPORT Religion of those in your parish

In 2021

Your parish population in 2021 was

54.5% said they are Christian. That is

1137 people. In your parish your average weekly attendance is