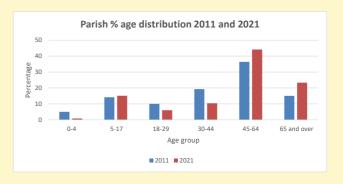

## Thoughts to ponder:

What has surprised you in these tables and charts?

Does your congregation(s) reflect the age and ethnic mix of your parish?

Where are those who have identified as Christians who do not attend your church(es)? Do you have other Christian denomination churches in your parish?