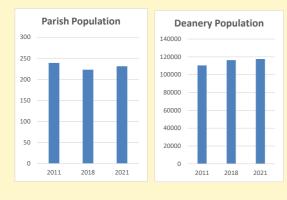

# Population of parish and deanery 2011, 2018 and 2021

|      | Parish | Deanery |
|------|--------|---------|
| 2011 | 239    | 110456  |
| 2018 | 223    | 116327  |
| 2021 | 231    | 117,603 |