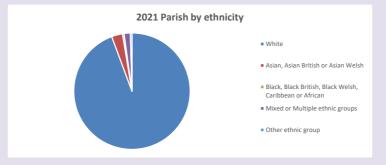

5-19 in 2021



Census data: taken from the 2011 and 2021 national Census and the 2018 population update.

Deprivation statistics: IMD taken from the English Indices of Deprivation, published

Deprivation statistics: IPID taken from the English Indices of Deprivation, published

by the Ministry of Housing, Communities & Local Government, Sept 2019.

The above statistics have been mapped onto parish boundaries so are approximations.

For more information, see:

https://www.churchofengland.org/researchandstats

#### Weston Underwood in the Deanery of NEWPORT

### Religion of those in your parish



In 2021





Your parish population in 2021 was

51.1% said they are Christian. That is

118 people. In your parish your average weekly attendance is

231

## Ethnicity of those in your parish







## Thoughts to ponder:

What has surprised you in these tables and charts?

Does your congregation(s) reflect the age and ethnic mix of your parish?

Where are those who have identified as Christians who do not attend your church(es)? Do you have other Christian denomination churches in your parish?

How might this influence your mission plans?

This dashboard contains figures as submitted by churches currently in the parish Attendance statistics: taken from annual Statistics for Mission returns.

Average weekly attendance: attendance at Sunday and midweek church services & fresh

expressions in October;