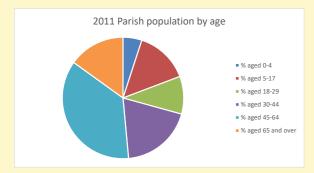

## Thoughts to ponder:

What has surprised you in these tables and charts?

Does your congregation(s) reflect the age and ethnic mix of your parish?

Where are those who have identified as Christians who do not attend your church(es)? Do you have other Christian denomination churches in your parish?