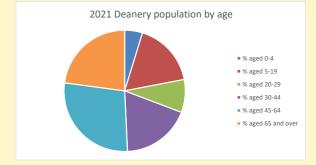

## Census Dashboard for the parish of Weston Underwood in the Deanery of NEWPORT

# Population of parish and deanery 2011, 2018 and 2021

|      | Parish | Deanery |
|------|--------|---------|
| 2011 | 239    | 110456  |
| 2018 | 223    | 116327  |
| 2021 | 231    | 117,603 |



## Parish population, Census and deprivation summary

Deprivation Rank 2021 10,052

(1=most deprived parish in the Church of England, 12,307=least deprived)









#### Number of churches in parish (2022): I

For more detailed census & deprivation info: see http://arcg.is/1RaS4CS

https://www.churchofengland.org/researchandstats and http://www2.cuf.org.uk/poverty-england/poverty-map

552

Produced by Diocese of Oxford April 2024



NB different age groups: 5-17 in 2011, 5-19 in 2021



Census data: taken from the 2011 and 2021 national Census and the 2018 population update.

Deprivation statistics: IMD taken from the English Indices of Deprivation, published

Deprivation statistics: IPID taken from the English Indices of Deprivation, published

by the Ministry of Housing, Communities & Local Government, Sept 2019.

The above statistics have been mapped onto parish boundaries so are approximations.

For more information, see:

https://www.churchofengland.org/researchandstats

#### Weston Underwood in the Deanery of NEWPORT

### Religion of those in your parish



In 2021





Your parish population in 2021 was

51.1% said they are Christian. That is

118 people. In your parish your average weekly attendance is

231

## Ethnicity of those in your parish







## Thought