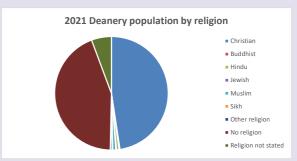

### Religion of those in your parish

In 2021

Your parish population in 2021 was

51.1% said they are Christian. That is

118 people. In your parish your average weekly attendance is

231