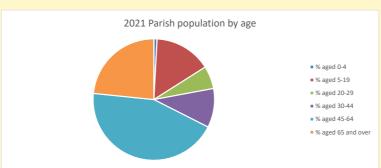

## Census Dashboard for the parish of Weston Underwood in the Deanery of NEWPORT

# Population of parish and deanery 2011, 2018 and 2021

|      | Parish | Deanery |
|------|--------|---------|
| 2011 | 239    | 110456  |
| 2018 | 223    | 116327  |
| 2021 | 231    | 117,603 |



## Parish population, Census and deprivation summary

Deprivation Rank 2021 10,052

(1=most deprived parish in the Church of England, 12,307=least deprived)









#### Number of churches in parish (2022): I

For more detailed census & deprivation info: see http://arcg.is/1RaS4CS

https://www.churchofengland.org/researchandstats and http://www2.cuf.org.uk/poverty-england/poverty-map

552

Produced by Diocese of Oxford April 2024



NB different age groups: 5-17 in 2011, 5-19 in 2021



Census data: taken from the 2011 and 2021 national Census and the 2018 population update.

Deprivation statistics: IMD taken from the English Indices of Deprivation, published

Deprivation statistics: IPID taken from the English Indices of Deprivation, published

by the Ministry of Housing, Communities & Local Government, Sept 2019.

The above statistics have been mapped onto parish boundaries so are approximations.

For more information, see:

https://www.churchofengland.org/researchandstats

#### Weston Underwood in the Deanery of NEWPORT

### Religion of those in your parish



In 2021





Your parish population in 2021 was

51.1% said they are Christian. That is

118 people. In your parish your average weekly attendance is

231