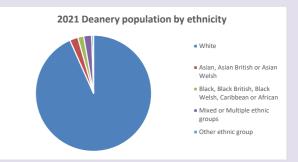

19 in 2021



Census data: taken from the 2011 and 2021 national Census and the 2018 population update.

Deprivation statistics: IMD taken from the English Indices of Deprivation, published

Deprivation statistics: IPID taken from the English Indices of Deprivation, published

by the Ministry of Housing, Communities & Local Government, Sept 2019.

The above statistics have been mapped onto parish boundaries so are approximations.

For more information, see:

https://www.churchofengland.org/researchandstats

#### Weston Underwood in the Deanery of NEWPORT

### Religion of those in your parish



In 2021





Your parish population in 2021 was

51.1% said they are Christian. That is

118 people. In your parish your average weekly attendance is

231

## Ethnicity of those in your parish







## Thoughts to ponder:

What has surprised you in these tables and charts?

Does your congregation(s) reflect the age and ethnic mix of your parish?

Where are those who have identified as Christians who do not attend your church(es)? Do you have other Christian denomination churches in your parish?

How might this influence your mission plans?

This dashboard contains figures as submitted by churches currently in the parish Attendance statistics: taken from annual Statistics for Mission returns.

Average weekly attendance: attendance at Sunday and midweek church services & fresh

expressions in October;