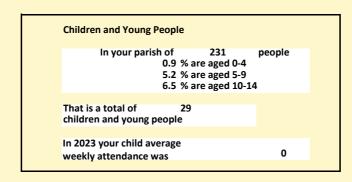

### Religion of those in your parish

In 2021

Your parish population in 2021 was

51.1% said they are Christian. That is

118 people. In your parish your average weekly attendance is

231