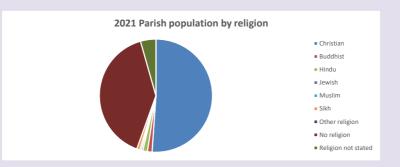

### Religion of those in your parish

In 2021

Your parish population in 2021 was

51.1% said they are Christian. That is

118 people. In your parish your average weekly attendance is

231