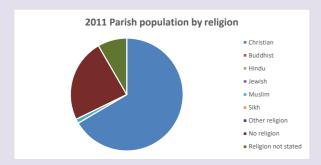

### Religion of those in your parish

In 2021

Your parish population in 2021 was

51.1% said they are Christian. That is

118 people. In your parish your average weekly attendance is

231