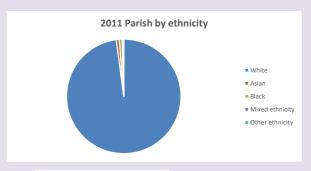

, 5-19 in 2021



Census data: taken from the 2011 and 2021 national Census and the 2018 population update.

Deprivation statistics: IMD taken from the English Indices of Deprivation, published

Deprivation statistics: IPID taken from the English Indices of Deprivation, published

by the Ministry of Housing, Communities & Local Government, Sept 2019.

The above statistics have been mapped onto parish boundaries so are approximations.

For more information, see:

https://www.churchofengland.org/researchandstats

#### Weston Underwood in the Deanery of NEWPORT

### Religion of those in your parish



In 2021





Your parish population in 2021 was

51.1% said they are Christian. That is

118 people. In your parish your average weekly attendance is

231

## Ethnicity of those in your parish







## Thoughts to ponder:

What has surprised you in these tables and charts?

Does your congregation(s) reflect the age and ethnic mix of your parish?

Where are those who have identified as Christians who do not attend your church(es)? Do you have other Christian denomination churches in your parish?

How might this influence your mission plans?

This dashboard contains figures as submitted by churches currently in the parish Attendance statistics: taken from annual Statistics for Mission returns.

Average weekly attendance: attendance at Sunday and midweek church services & fresh

expressions in October;