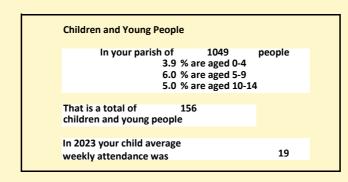

#### Religion of those in your parish

In 2021

Your parish population in 2021 was

55.5% said they are Christian. That is

583 people. In your parish your average weekly attendance is

1049

46