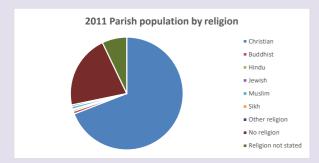

#### Religion of those in your parish

In 2021

Your parish population in 2021 was

55.5% said they are Christian. That is

583 people. In your parish your average weekly attendance is

1049

46