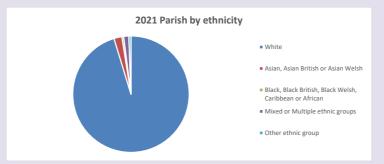

//www.churchofengland.org/researchandstats and http://www2.cuf.org.uk/poverty-england/poverty-map

43

Produced by Diocese of Oxford April 2024

Census data: taken from the 2011 and 2021 national Census and the 2018 population update.

Deprivation statistics: IMD taken from the English Indices of Deprivation, published

by the Ministry of Housing, Communities & Local Government, Sept 2019.

The above statistics have been mapped onto parish boundaries so are approximations.

For more information, see:

https://www.churchofengland.org/researchandstats

#### Religion of those in your parish



In 2021





Your parish population in 2021 was

55.5% said they are Christian. That is

583 people. In your parish your average weekly attendance is

1049

46

### Ethnicity of those in your parish







# Thoughts to ponder:

What has surprised you in these tables and charts?

Does your congregation(s) reflect the age and ethnic mix of your parish?

Where are those who have identified as Christians who do not attend your church(es)? Do you have other Christian denomination churches in your parish?

How might this influence your mission plans?

This dashboard contains figures as submitted by churches currently in the parish Attendance statistics: taken from annual Statistics for Mission returns.

Average weekly attendance: attendance at Sunday and midweek church services & fresh

expressions in October;