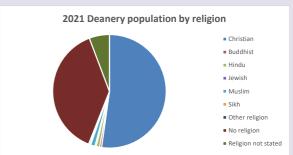

#### Religion of those in your parish

In 2021

Your parish population in 2021 was

55.5% said they are Christian. That is

583 people. In your parish your average weekly attendance is

1049

46