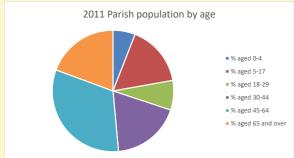

### Parish population, Census and deprivation summary

Deprivation Rank 2021 10,627

(1=most deprived parish in the Church of England, 12,307=least deprived)

2021 Parish population by age

NB different age groups: 5-17 in 2011, 5-19 in 2021