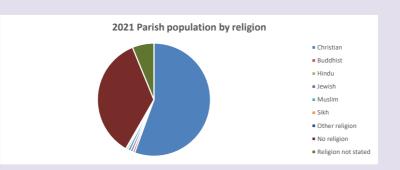

#### Religion of those in your parish

In 2021

Your parish population in 2021 was

55.5% said they are Christian. That is

583 people. In your parish your average weekly attendance is

1049

46