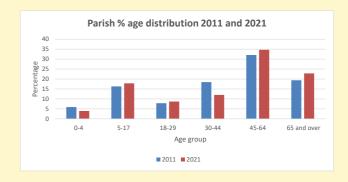

### Parish population, Census and deprivation summary

Deprivation Rank 2021 10,627

(1=most deprived parish in the Church of England, 12,307=least deprived)

2021 Parish population by age

NB different age groups: 5-17 in 2011, 5-19 in 2021