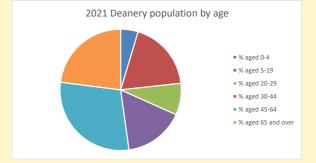

### Parish population, Census and deprivation summary

Deprivation Rank 2021 10,627

(1=most deprived parish in the Church of England, 12,307=least deprived)

2021 Parish population by age

NB different age groups: 5-17 in 2011, 5-19 in 2021