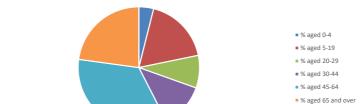

### Parish population, Census and deprivation summary

Deprivation Rank 2021 10,627

(1=most deprived parish in the Church of England, 12,307=least deprived)

2021 Parish population by age

NB different age groups: 5-17 in 2011, 5-19 in 2021