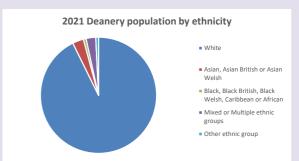

www.churchofengland.org/researchandstats and http://www2.cuf.org.uk/poverty-england/poverty-map

43

Produced by Diocese of Oxford April 2024

Census data: taken from the 2011 and 2021 national Census and the 2018 population update.

Deprivation statistics: IMD taken from the English Indices of Deprivation, published

by the Ministry of Housing, Communities & Local Government, Sept 2019.

The above statistics have been mapped onto parish boundaries so are approximations.

For more information, see:

https://www.churchofengland.org/researchandstats

#### Religion of those in your parish



In 2021





Your parish population in 2021 was

55.5% said they are Christian. That is

583 people. In your parish your average weekly attendance is

1049

46

### Ethnicity of those in your parish







# Thoughts to ponder:

What has surprised you in these tables and charts?

Does your congregation(s) reflect the age and ethnic mix of your parish?

Where are those who have identified as Christians who do not attend your church(es)? Do you have other Christian denomination churches in your parish?

How might this influence your mission plans?

This dashboard contains figures as submitted by churches currently in the parish Attendance statistics: taken from annual Statistics for Mission returns.

Average weekly attendance: attendance at Sunday and midweek church services & fresh

expressions in October;