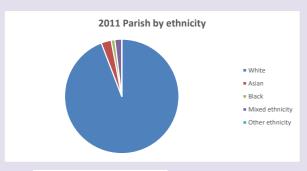

s://www.churchofengland.org/researchandstats and http://www2.cuf.org.uk/poverty-england/poverty-map

43

Produced by Diocese of Oxford April 2024

Census data: taken from the 2011 and 2021 national Census and the 2018 population update.

Deprivation statistics: IMD taken from the English Indices of Deprivation, published

by the Ministry of Housing, Communities & Local Government, Sept 2019.

The above statistics have been mapped onto parish boundaries so are approximations.

For more information, see:

https://www.churchofengland.org/researchandstats

#### Religion of those in your parish



In 2021





Your parish population in 2021 was

55.5% said they are Christian. That is

583 people. In your parish your average weekly attendance is

1049

46

### Ethnicity of those in your parish







# Thoughts to ponder:

What has surprised you in these tables and charts?

Does your congregation(s) reflect the age and ethnic mix of your parish?

Where are those who have identified as Christians who do not attend your church(es)? Do you have other Christian denomination churches in your parish?

How might this influence your mission plans?

This dashboard contains figures as submitted by churches currently in the parish Attendance statistics: taken from annual Statistics for Mission returns.

Average weekly attendance: attendance at Sunday and midweek church services & fresh

expressions in October;