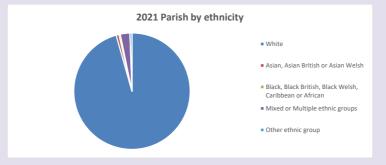

NB different age groups: 5-17 in 2011, 5-19 in 2021



Census data: taken from the 2011 and 2021 national Census and the 2018 population update.

Deprivation statistics: IMD taken from the English Indices of Deprivation, published

Deprivation statistics: IPID taken from the English Indices of Deprivation, published

by the Ministry of Housing, Communities & Local Government, Sept 2019.

The above statistics have been mapped onto parish boundaries so are approximations.

For more information, see:

https://www.churchofengland.org/researchandstats

#### Religion of those in your parish



In 2021





Your parish population in 2021 was

54.7% said they are Christian. That is

357 people. In your parish your average weekly attendance is

653

24

#### Ethnicity of those in your parish







## Thoughts to ponder:

What has surprised you in these tables and charts?

Does your congregation(s) reflect the age and ethnic mix of your parish?

Where are those who have identified as Christians who do not attend your church(es)? Do you have other Christian denomination churches in your parish?

How might this influence your mission plans?

This dashboard contains figures as submitted by churches currently in the parish Attendance statistics: taken from annual Statistics for Mission returns.

Average weekly attendance: attendance at Sunday and midweek church services & fresh

expressions in October;