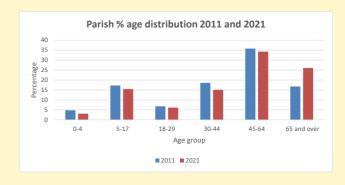

https://www.churchofengland.org/researchandstats and http://www2.cuf.org.uk/poverty-england/poverty-map

Produced by Diocese of Oxford April 2024

NB different age groups: 5-17 in 2011, 5-19 in 2021

Census data: taken from the 2011 and 2021 national Census and the 2018 population update.