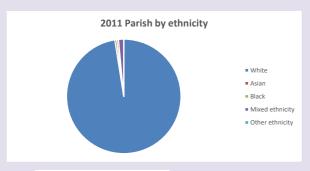

4



NB different age groups: 5-17 in 2011, 5-19 in 2021



Census data: taken from the 2011 and 2021 national Census and the 2018 population update.

Deprivation statistics: IMD taken from the English Indices of Deprivation, published

Deprivation statistics: IPID taken from the English Indices of Deprivation, published

by the Ministry of Housing, Communities & Local Government, Sept 2019.

The above statistics have been mapped onto parish boundaries so are approximations.

For more information, see:

https://www.churchofengland.org/researchandstats

#### Religion of those in your parish



In 2021





Your parish population in 2021 was

54.7% said they are Christian. That is

357 people. In your parish your average weekly attendance is

653

24

#### Ethnicity of those in your parish







## Thoughts to ponder:

What has surprised you in these tables and charts?

Does your congregation(s) reflect the age and ethnic mix of your parish?

Where are those who have identified as Christians who do not attend your church(es)? Do you have other Christian denomination churches in your parish?

How might this influence your mission plans?

This dashboard contains figures as submitted by churches currently in the parish Attendance statistics: taken from annual Statistics for Mission returns.

Average weekly attendance: attendance at Sunday and midweek church services & fresh

expressions in October;