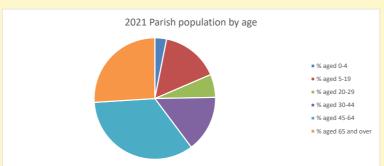

https://www.churchofengland.org/researchandstats and http://www2.cuf.org.uk/poverty-england/poverty-map

Produced by Diocese of Oxford April 2024

NB different age groups: 5-17 in 2011, 5-19 in 2021

Census data: taken from the 2011 and 2021 national Census and the 2018 population update.