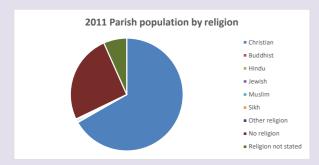

#### Religion of those in your parish

In 2021

Your parish population in 2021 was

54.7% said they are Christian. That is

357 people. In your parish your average weekly attendance is

653

24