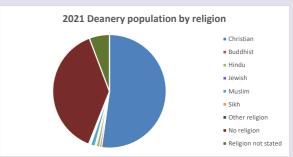

#### Religion of those in your parish

In 2021

Your parish population in 2021 was

54.7% said they are Christian. That is

357 people. In your parish your average weekly attendance is

653

24