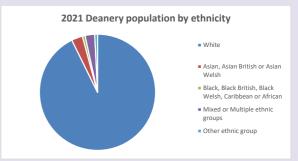

NB different age groups: 5-17 in 2011, 5-19 in 2021



Census data: taken from the 2011 and 2021 national Census and the 2018 population update.

Deprivation statistics: IMD taken from the English Indices of Deprivation, published

Deprivation statistics: IPID taken from the English Indices of Deprivation, published

by the Ministry of Housing, Communities & Local Government, Sept 2019.

The above statistics have been mapped onto parish boundaries so are approximations.

For more information, see:

https://www.churchofengland.org/researchandstats

#### Religion of those in your parish



In 2021





Your parish population in 2021 was

54.7% said they are Christian. That is

357 people. In your parish your average weekly attendance is

653

24

#### Ethnicity of those in your parish







## Thoughts to ponder:

What has surprised you in these tables and charts?

Does your congregation(s) reflect the age and ethnic mix of your parish?

Where are those who have identified as Christians who do not attend your church(es)? Do you have other Christian denomination churches in your parish?

How might this influence your mission plans?

This dashboard contains figures as submitted by churches currently in the parish Attendance statistics: taken from annual Statistics for Mission returns.

Average weekly attendance: attendance at Sunday and midweek church services & fresh

expressions in October;