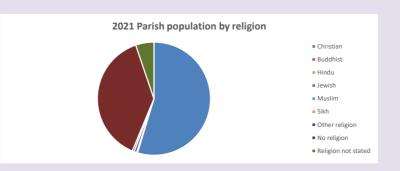

#### Religion of those in your parish

In 2021

Your parish population in 2021 was

54.7% said they are Christian. That is

357 people. In your parish your average weekly attendance is

653

24