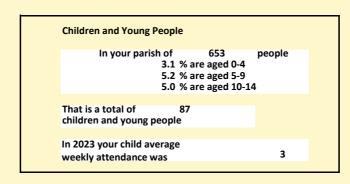

#### Religion of those in your parish

In 2021

Your parish population in 2021 was

54.7% said they are Christian. That is

357 people. In your parish your average weekly attendance is

653

24