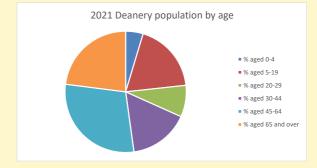

anery 2011, 2018 and 2021

|      | Parish | Deanery |
|------|--------|---------|
| 2011 | 626    | 110456  |
| 2018 | 694    | 116327  |
| 2021 | 653    | 117,603 |

#### **Parish Population Deanery Population** 800 140000 700 120000 600 100000 500 80000 400 60000 300 40000 200 20000 100 2011 2018 2021 2011 2018

#### Parish population, Census and deprivation summary

Deprivation Rank 2021 12,286

(1=most deprived parish in the Church of England, 12,307=least deprived)









Number of churches in parish (2022): I

For more detailed census & deprivation info: see http://arcg.is/1RaS4CS

https://www.churchofengland.org/researchandstats and http://www2.cuf.org.uk/poverty-england/poverty-map

Produced by Diocese of Oxford April 2024



NB different age groups: 5-17 in 2011, 5-19 in 2021



Census data: taken from the 2011 and 2021 national Census and the 2018 population update.

Deprivation statistics: IMD taken from the English Indices of Deprivation, published

Deprivation statistics: IPID taken from the English Indices of Deprivation, published

by the Ministry of Housing, Communities & Local Government, Sept 2019.

The above statistics have been mapped onto parish boundaries so are approximations.

For more information, see:

https://www.churchofengland.org/researchandstats

#### Religion of those in your parish



In 2021





Your parish population in 2021 was

54.7% said they are Christian. That is

357 people. In your parish your average weekly attendance is

653

24

#### Ethnicity of those in your parish







## Thoughts to ponder:

What has surprised you in th