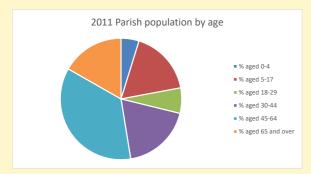

https://www.churchofengland.org/researchandstats and http://www2.cuf.org.uk/poverty-england/poverty-map

Produced by Diocese of Oxford April 2024

NB different age groups: 5-17 in 2011, 5-19 in 2021

Census data: taken from the 2011 and 2021 national Census and the 2018 population update.