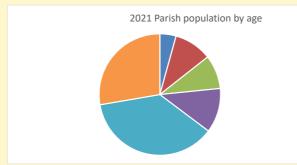

The above statistics have been mapped onto parish boundaries so are approximations.

For more information, see:

https://www.churchofengland.org/researchandstats

% aged 0-4

% aged 5-19

% aged 20-29

% aged 30-44

% aged 45-64

• % aged 65 and over