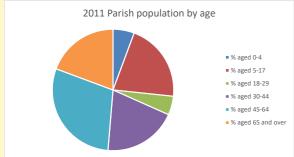

The above statistics have been mapped onto parish boundaries so are approximations.

For more information, see:

https://www.churchofengland.org/researchandstats

% aged 0-4

% aged 5-19

% aged 20-29

% aged 30-44

% aged 45-64

• % aged 65 and over