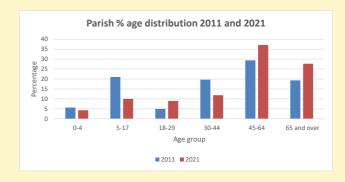

The above statistics have been mapped onto parish boundaries so are approximations.

For more information, see:

https://www.churchofengland.org/researchandstats

% aged 0-4

% aged 5-19

% aged 20-29

% aged 30-44

% aged 45-64

• % aged 65 and over