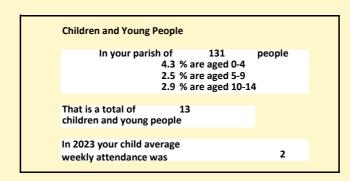

#### Religion of those in your parish

In 2021

Your parish population in 2021 was

56.1% said they are Christian. That is

74 people. In your parish your average weekly attendance is

131

49

Ethnicity of those in your parish