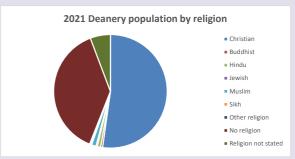

#### Religion of those in your parish

In 2021

Your parish population in 2021 was

56.1% said they are Christian. That is

74 people. In your parish your average weekly attendance is

131

49

Ethnicity of those in your parish