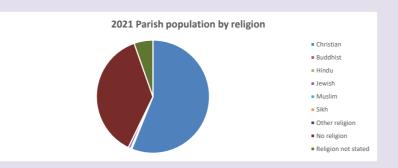

#### Religion of those in your parish

In 2021

Your parish population in 2021 was

56.1% said they are Christian. That is

74 people. In your parish your average weekly attendance is

131

49

Ethnicity of those in your parish