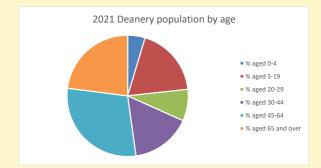

The above statistics have been mapped onto parish boundaries so are approximations.

For more information, see:

https://www.churchofengland.org/researchandstats

% aged 0-4

% aged 5-19

% aged 20-29

% aged 30-44

% aged 45-64

• % aged 65 and over