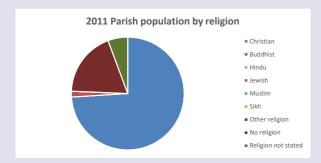

#### Religion of those in your parish

In 2021

Your parish population in 2021 was

56.1% said they are Christian. That is

74 people. In your parish your average weekly attendance is

131

49

Ethnicity of those in your parish