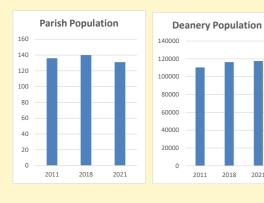

# Population of parish and deanery 2011, 2018 and 2021

|      | Parish | Deanery |
|------|--------|---------|
| 2011 | 136    | 110456  |
| 2018 | 140    | 116327  |
| 2021 | 131    | 117,603 |