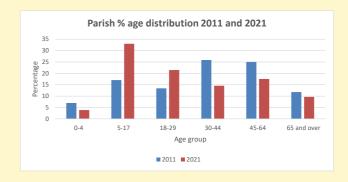

NB different age groups: 5-17 in 2011, 5-19 in 2021

Census data: taken from the 2011 and 2021 national Census and the 2018 population update.

Deprivation statistics: IMD taken from the English Indices of Deprivation, published