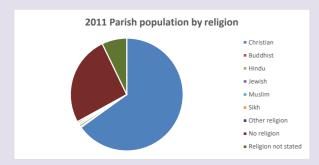

#### Religion of those in your parish

In 2021

Your parish population in 2021 was

44.5% said they are Christian. That is

638 people. In your parish your average weekly attendance is

1436

11