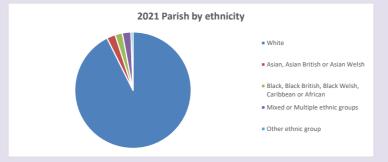

ford April 2024



NB different age groups: 5-17 in 2011, 5-19 in 2021



Census data: taken from the 2011 and 2021 national Census and the 2018 population update.

Deprivation statistics: IMD taken from the English Indices of Deprivation, published

by the Ministry of Housing Communities & Local Government, Soct 2019

by the Ministry of Housing, Communities & Local Government, Sept 2019.

The above statistics have been mapped onto parish boundaries so are approximations.

For more information, see:

https://www.churchofengland.org/researchandstats

#### Religion of those in your parish



In 2021





Your parish population in 2021 was

44.5% said they are Christian. That is

638 people. In your parish your average weekly attendance is

1436

11

#### Ethnicity of those in your parish







## Thoughts to ponder:

What has surprised you in these tables and charts?

Does your congregation(s) reflect the age and ethnic mix of your parish?

Where are those who have identified as Christians who do not attend your church(es)? Do you have other Christian denomination churches in your parish?

How might this influence your mission plans?

This dashboard contains figures as submitted by churches currently in the parish Attendance statistics: taken from annual Statistics for Mission returns.

Average weekly attendance: attendance at Sunday and midweek church services & fresh expressions in October: