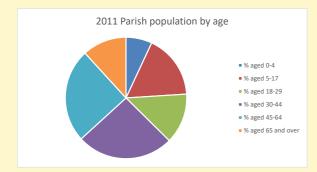

NB different age groups: 5-17 in 2011, 5-19 in 2021

Census data: taken from the 2011 and 2021 national Census and the 2018 population update.

Deprivation statistics: IMD taken from the English Indices of Deprivation, published