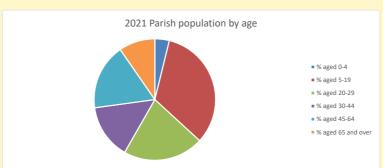

NB different age groups: 5-17 in 2011, 5-19 in 2021

Census data: taken from the 2011 and 2021 national Census and the 2018 population update.

Deprivation statistics: IMD taken from the English Indices of Deprivation, published