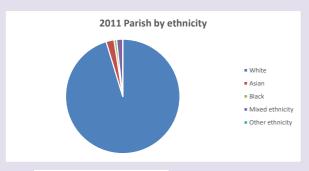

Oxford April 2024



NB different age groups: 5-17 in 2011, 5-19 in 2021



Census data: taken from the 2011 and 2021 national Census and the 2018 population update.

Deprivation statistics: IMD taken from the English Indices of Deprivation, published

by the Ministry of Housing Communities & Local Government, Soct 2019

by the Ministry of Housing, Communities & Local Government, Sept 2019.

The above statistics have been mapped onto parish boundaries so are approximations.

For more information, see:

https://www.churchofengland.org/researchandstats

#### Religion of those in your parish



In 2021





Your parish population in 2021 was

44.5% said they are Christian. That is

638 people. In your parish your average weekly attendance is

1436

11

#### Ethnicity of those in your parish







## Thoughts to ponder:

What has surprised you in these tables and charts?

Does your congregation(s) reflect the age and ethnic mix of your parish?

Where are those who have identified as Christians who do not attend your church(es)? Do you have other Christian denomination churches in your parish?

How might this influence your mission plans?

This dashboard contains figures as submitted by churches currently in the parish Attendance statistics: taken from annual Statistics for Mission returns.

Average weekly attendance: attendance at Sunday and midweek church services & fresh expressions in October: