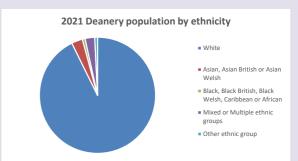

rd April 2024



NB different age groups: 5-17 in 2011, 5-19 in 2021



Census data: taken from the 2011 and 2021 national Census and the 2018 population update.

Deprivation statistics: IMD taken from the English Indices of Deprivation, published

by the Ministry of Housing Communities & Local Government, Soct 2019

by the Ministry of Housing, Communities & Local Government, Sept 2019.

The above statistics have been mapped onto parish boundaries so are approximations.

For more information, see:

https://www.churchofengland.org/researchandstats

#### Religion of those in your parish



In 2021





Your parish population in 2021 was

44.5% said they are Christian. That is

638 people. In your parish your average weekly attendance is

1436

11

#### Ethnicity of those in your parish







## Thoughts to ponder:

What has surprised you in these tables and charts?

Does your congregation(s) reflect the age and ethnic mix of your parish?

Where are those who have identified as Christians who do not attend your church(es)? Do you have other Christian denomination churches in your parish?

How might this influence your mission plans?

This dashboard contains figures as submitted by churches currently in the parish Attendance statistics: taken from annual Statistics for Mission returns.

Average weekly attendance: attendance at Sunday and midweek church services & fresh expressions in October: