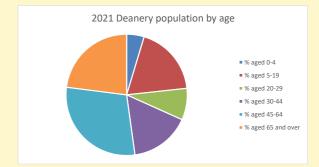

NB different age groups: 5-17 in 2011, 5-19 in 2021

Census data: taken from the 2011 and 2021 national Census and the 2018 population update.

Deprivation statistics: IMD taken from the English Indices of Deprivation, published