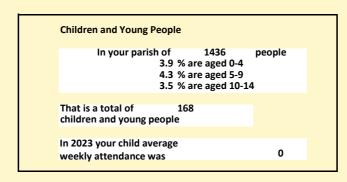

#### Religion of those in your parish

In 2021

Your parish population in 2021 was

44.5% said they are Christian. That is

638 people. In your parish your average weekly attendance is

1436

11