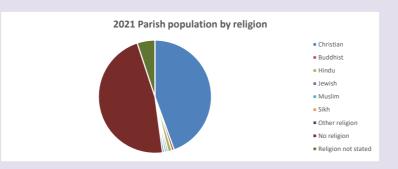

#### Religion of those in your parish

In 2021

Your parish population in 2021 was

44.5% said they are Christian. That is

638 people. In your parish your average weekly attendance is

1436

11