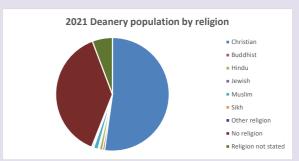

tailed census & deprivation info: see http://arcg.is/1RaS4CS

https://www.churchofengland.org/researchandstats and http://www2.cuf.org.uk/poverty-england/poverty-map

Produced by Diocese of Oxford April 2024



NB different age groups: 5-17 in 2011, 5-19 in 2021



Census data: taken from the 2011 and 2021 national Census and the 2018 population update.

Deprivation statistics: IMD taken from the English Indices of Deprivation, published

by the Ministry of Housing Communities & Local Government, Soct 2019

by the Ministry of Housing, Communities & Local Government, Sept 2019.

The above statistics have been mapped onto parish boundaries so are approximations.

For more information, see:

https://www.churchofengland.org/researchandstats

#### Religion of those in your parish



In 2021





Your parish population in 2021 was

44.5% said they are Christian. That is

638 people. In your parish your average weekly attendance is

1436

11

#### Ethnicity of those in your parish







## Thoughts to ponder:

What has surprised you in these tables and charts?

Does your congregation(s) reflect the age and ethnic mix of your parish?

Where are those who have identified as Christians who do not attend your church(es)? Do you have other Christian denomination churches in your parish?

How might this influence your mission plans?

This dashboard contains figures as submitted by churches currently in the parish Attendance statistics: taken from annual Statistics for Mission returns.

Average weekly attendance: attendance at Sunday and midweek church services & fresh expressions in Oc