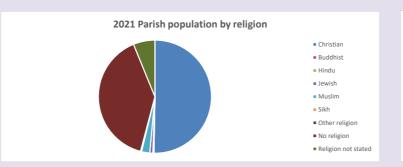

### Religion of those in your parish

In 2021

Your parish population in 2021 was

50.3% said they are Christian. That is

123 people. In your parish your average weekly attendance is

244

2