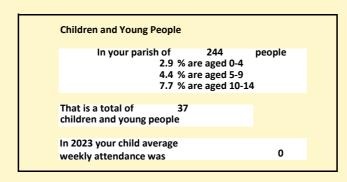

### Religion of those in your parish

In 2021

Your parish population in 2021 was

50.3% said they are Christian. That is

123 people. In your parish your average weekly attendance is

244

2