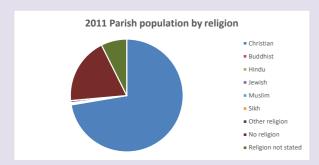

### Religion of those in your parish

In 2021

Your parish population in 2021 was

50.3% said they are Christian. That is

123 people. In your parish your average weekly attendance is

244

2