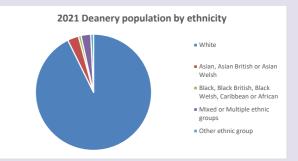

and http://www2.cuf.org.uk/poverty-england/poverty-map$ 

Produced by Diocese of Oxford April 2024





Census data: taken from the 2011 and 2021 national Census and the 2018 population update.

Deprivation statistics: IMD taken from the English Indices of Deprivation, published

by the Ministry of Housing, Communities & Local Government, Sept 2019.

The above statistics have been mapped onto parish boundaries so are approximations.

For more information, see:

https://www.churchofengland.org/researchandstats

#### Hawridge in the Deanery of WENDOVER

### Religion of those in your parish



In 2021





Your parish population in 2021 was

50.3% said they are Christian. That is

123 people. In your parish your average weekly attendance is

244

2

## Ethnicity of those in your parish







## Thoughts to ponder:

What has surprised you in these tables and charts?

Does your congregation(s) reflect the age and ethnic mix of your parish?

Where are those who have identified as Christians who do not attend your church(es)? Do you have other Christian denomination churches in your parish?

How might this influence your mission plans?

This dashboard contains figures as submitted by churches currently in the parish Attendance statistics: taken from annual Statistics for Mission returns.

Average weekly attendance: attendance at Sunday and midweek church services & fresh

expressions in October;