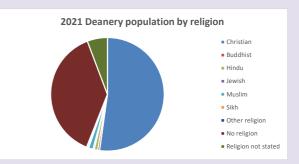

### Religion of those in your parish

In 2021

Your parish population in 2021 was

50.3% said they are Christian. That is

123 people. In your parish your average weekly attendance is

244

2