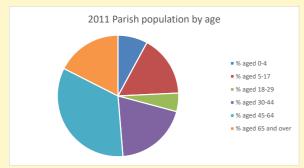

## Census Dashboard for the parish of Hawridge in the Deanery of WENDOVER

# Population of parish and deanery 2011, 2018 and 2021

 Parish
 Deanery

 2011
 238
 110456

 2018
 234
 116327

 2021
 244
 117,603

#### **Parish Population Deanery Population** 300 140000 120000 100000 200 80000 150 60000 100 40000 50 20000 2011 2018 2021 2011 2018

## Parish population, Census and deprivation summary

Deprivation Rank 2021 10,349

(1=most deprived parish in the Church of England, 12,307=least deprived)









Number of churches in parish (2022): I

For more detailed census & deprivation info: see http://arcg.is/1RaS4CS

 $https://www.churchofengland.org/researchandstats\\ and http://www2.cuf.org.uk/poverty-england/poverty-map$ 

Produced by Diocese of Oxford April 2024





Census data: taken from the 2011 and 2021 national Census and the 2018 population update.

Deprivation statistics: IMD taken from the English Indices of Deprivation, published

by the Ministry of Housing, Communities & Local Government, Sept 2019.

The above statistics have been mapped onto parish boundaries so are approximations.

For more information, see:

https://www.churchofengland.org/researchandstats

#### Hawridge in the Deanery of WENDOVER

### Religion of those in your parish



In 2021





Your parish populat