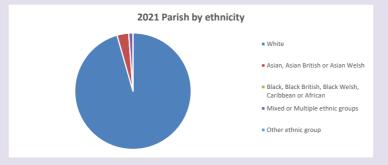

\\ and http://www2.cuf.org.uk/poverty-england/poverty-map$ 

Produced by Diocese of Oxford April 2024





Census data: taken from the 2011 and 2021 national Census and the 2018 population update.

Deprivation statistics: IMD taken from the English Indices of Deprivation, published

by the Ministry of Housing, Communities & Local Government, Sept 2019.

The above statistics have been mapped onto parish boundaries so are approximations.

For more information, see:

https://www.churchofengland.org/researchandstats

#### Hawridge in the Deanery of WENDOVER

### Religion of those in your parish



In 2021





Your parish population in 2021 was

50.3% said they are Christian. That is

123 people. In your parish your average weekly attendance is

244

2

## Ethnicity of those in your parish







## Thoughts to ponder:

What has surprised you in these tables and charts?

Does your congregation(s) reflect the age and ethnic mix of your parish?

Where are those who have identified as Christians who do not attend your church(es)? Do you have other Christian denomination churches in your parish?

How might this influence your mission plans?

This dashboard contains figures as submitted by churches currently in the parish Attendance statistics: taken from annual Statistics for Mission returns.

Average weekly attendance: attendance at Sunday and midweek church services & fresh

expressions in October;