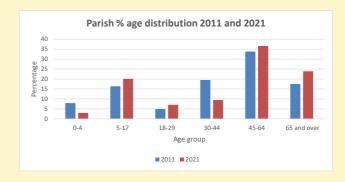

## Census Dashboard for the parish of Hawridge in the Deanery of WENDOVER

# Population of parish and deanery 2011, 2018 and 2021

 Parish
 Deanery

 2011
 238
 110456

 2018
 234
 116327

 2021
 244
 117,603

#### **Parish Population Deanery Population** 300 140000 120000 100000 200 80000 150 60000 100 40000 50 20000 2011 2018 2021 2011 2018

## Parish population, Census and deprivation summary

Deprivation Rank 2021 10,349

(1=most deprived parish in the Church of England, 12,307=least deprived)









Number of churches in parish (2022): I

For more detailed census & deprivation info: see http://arcg.is/1RaS4CS

 $https://www.churchofengland.org/researchandstats\\ and http://www2.cuf.org.uk/poverty-england/poverty-map$ 

Produced by Diocese of Oxford April 2024





Census data: taken from the 2011 and 2021 national Census and the 2018 population update.

Deprivation statistics: IMD taken from the English Indices of Deprivation, published

by the Ministry of Housing, Communities & Local Government, Sept 2019.

The above statistics have been mapped onto parish boundaries so are approximations.

For more information, see:

https://www.churchofengland.org/researchandstats

#### Hawridge in the Deanery of WENDOVER

### Religion of those in your parish



In 2021





Your parish popul