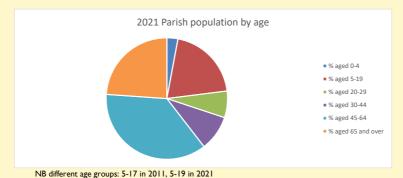

## Census Dashboard for the parish of Hawridge in the Deanery of WENDOVER

# Population of parish and deanery 2011, 2018 and 2021

 Parish
 Deanery

 2011
 238
 110456

 2018
 234
 116327

 2021
 244
 117,603

#### **Parish Population Deanery Population** 300 140000 120000 100000 200 80000 150 60000 100 40000 50 20000 2011 2018 2021 2011 2018

## Parish population, Census and deprivation summary

Deprivation Rank 2021 10,349

(1=most deprived parish in the Church of England, 12,307=least deprived)









Number of churches in parish (2022): I

For more detailed census & deprivation info: see http://arcg.is/1RaS4CS

 $https://www.churchofengland.org/researchandstats\\ and http://www2.cuf.org.uk/poverty-england/poverty-map$ 

Produced by Diocese of Oxford April 2024





Census data: taken from the 2011 and 2021 national Census and the 2018 population update.

Deprivation statistics: IMD taken from the English Indices of Deprivation, published

by the Ministry of Housing, Communities & Local Government, Sept 2019.

The above statistics have been mapped onto parish boundaries so are approximations.

For more information, see:

https://www.churchofengland.org/researchandstats

#### Hawridge in the Deanery of WENDOVER

### Religion of those in your parish



In 2021





Your parish population in 2021 was

50.3% said they are Christian. That is

123 people. In your parish your average weekly attendance is

244

2

## Ethnicity of those in your parish







## Thoughts to ponder:

What has surprised you in these tables and charts?

Does your congregation(