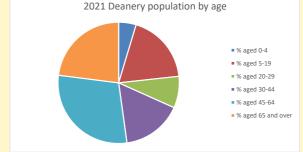

## Census Dashboard for the parish of Hawridge in the Deanery of WENDOVER

# Population of parish and deanery 2011, 2018 and 2021

 Parish
 Deanery

 2011
 238
 110456

 2018
 234
 116327

 2021
 244
 117,603

#### **Parish Population Deanery Population** 300 140000 120000 100000 200 80000 150 60000 100 40000 50 20000 2011 2018 2021 2011 2018

## Parish population, Census and deprivation summary

Deprivation Rank 2021 10,349

(1=most deprived parish in the Church of England, 12,307=least deprived)









Number of churches in parish (2022): I

For more detailed census & deprivation info: see http://arcg.is/1RaS4CS

 $https://www.churchofengland.org/researchandstats\\ and http://www2.cuf.org.uk/poverty-england/poverty-map$ 

Produced by Diocese of Oxford April 2024





Census data: taken from the 2011 and 2021 national Census and the 2018 population update.

Deprivation statistics: IMD taken from the English Indices of Deprivation, published

by the Ministry of Housing, Communities & Local Government, Sept 2019.

The above statistics have been mapped onto parish boundaries so are approximations.

For more information, see:

https://www.churchofengland.org/researchandstats

#### Hawridge in the Deanery of WENDOVER

### Religion of those in your parish



In 2021





Your parish population in 2021 was

50.3% said they are Christian. That is

123 people. In your parish your average weekly attendance is

244

2

## Ethnicity of those in your parish







## Thoughts to ponder:

What has surprised you in these tables and charts?

Does your congregation(s)