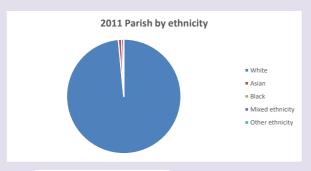

ts\\ and http://www2.cuf.org.uk/poverty-england/poverty-map$ 

Produced by Diocese of Oxford April 2024





Census data: taken from the 2011 and 2021 national Census and the 2018 population update.

Deprivation statistics: IMD taken from the English Indices of Deprivation, published

by the Ministry of Housing, Communities & Local Government, Sept 2019.

The above statistics have been mapped onto parish boundaries so are approximations.

For more information, see:

https://www.churchofengland.org/researchandstats

#### Hawridge in the Deanery of WENDOVER

### Religion of those in your parish



In 2021





Your parish population in 2021 was

50.3% said they are Christian. That is

123 people. In your parish your average weekly attendance is

244

2

## Ethnicity of those in your parish







## Thoughts to ponder:

What has surprised you in these tables and charts?

Does your congregation(s) reflect the age and ethnic mix of your parish?

Where are those who have identified as Christians who do not attend your church(es)? Do you have other Christian denomination churches in your parish?

How might this influence your mission plans?

This dashboard contains figures as submitted by churches currently in the parish Attendance statistics: taken from annual Statistics for Mission returns.

Average weekly attendance: attendance at Sunday and midweek church services & fresh

expressions in October;