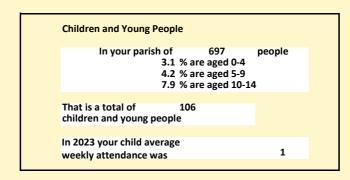

### Religion of those in your parish

In 2021

Your parish population in 2021 was

55.5% said they are Christian. That is

387 people. In your parish your average weekly attendance is

697

16