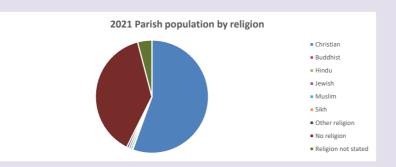

### Religion of those in your parish

In 2021

Your parish population in 2021 was

55.5% said they are Christian. That is

387 people. In your parish your average weekly attendance is

697

16