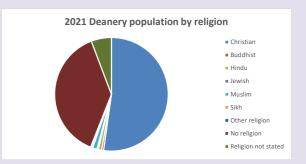

### Religion of those in your parish

In 2021

Your parish population in 2021 was

55.5% said they are Christian. That is

387 people. In your parish your average weekly attendance is

697

16