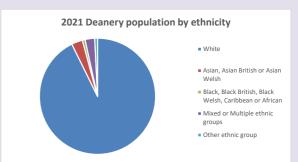

2.cuf.org.uk/poverty-england/poverty-map

561

Produced by Diocese of Oxford April 2024



NB different age groups: 5-17 in 2011, 5-19 in 2021



Census data: taken from the 2011 and 2021 national Census and the 2018 population update.

Deprivation statistics: IMD taken from the English Indices of Deprivation, published

by the Ministry of Housing, Communities & Local Government, Sept 2019.

The above statistics have been mapped onto parish boundaries so are approximations.

For more information, see:

https://www.churchofengland.org/researchandstats

### Religion of those in your parish



In 2021





Your parish population in 2021 was

55.5% said they are Christian. That is

387 people. In your parish your average weekly attendance is

697

16

## Ethnicity of those in your parish







# Thoughts to ponder:

What has surprised you in these tables and charts?

Does your congregation(s) reflect the age and ethnic mix of your parish?

Where are those who have identified as Christians who do not attend your church(es)? Do you have other Christian denomination churches in your parish?

How might this influence your mission plans?

This dashboard contains figures as submitted by churches currently in the parish Attendance statistics: taken from annual Statistics for Mission returns.

Average weekly attendance: attendance at Sunday and midweek church services & fresh

expressions in October;