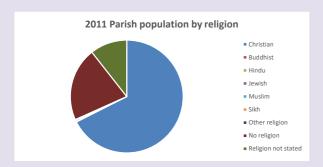

### Religion of those in your parish

In 2021

Your parish population in 2021 was

55.5% said they are Christian. That is

387 people. In your parish your average weekly attendance is

697

16