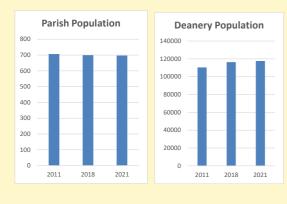

# Population of parish and deanery 2011, 2018 and 2021

|      | Parish | Deanery |
|------|--------|---------|
| 2011 | 706    | 110456  |
| 2018 | 699    | 116327  |
| 2021 | 697    | 117,603 |