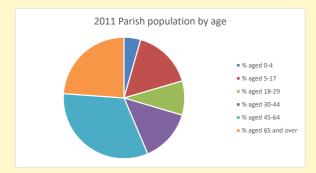

561

Produced by Diocese of Oxford April 2024

NB different age groups: 5-17 in 2011, 5-19 in 2021

Census data: taken from the 2011 and 2021 national Census and the 2018 population update.

Deprivation statistics: IMD taken from the English Indices of Deprivation, published