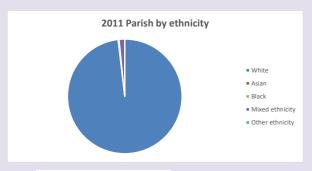

/www2.cuf.org.uk/poverty-england/poverty-map

561

Produced by Diocese of Oxford April 2024



NB different age groups: 5-17 in 2011, 5-19 in 2021



Census data: taken from the 2011 and 2021 national Census and the 2018 population update.

Deprivation statistics: IMD taken from the English Indices of Deprivation, published

by the Ministry of Housing, Communities & Local Government, Sept 2019.

The above statistics have been mapped onto parish boundaries so are approximations.

For more information, see:

https://www.churchofengland.org/researchandstats

### Religion of those in your parish



In 2021





Your parish population in 2021 was

55.5% said they are Christian. That is

387 people. In your parish your average weekly attendance is

697

16

## Ethnicity of those in your parish







# Thoughts to ponder:

What has surprised you in these tables and charts?

Does your congregation(s) reflect the age and ethnic mix of your parish?

Where are those who have identified as Christians who do not attend your church(es)? Do you have other Christian denomination churches in your parish?

How might this influence your mission plans?

This dashboard contains figures as submitted by churches currently in the parish Attendance statistics: taken from annual Statistics for Mission returns.

Average weekly attendance: attendance at Sunday and midweek church services & fresh

expressions in October;