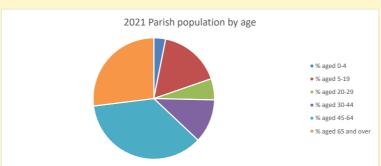

# Population of parish and deanery 2011, 2018 and 2021

|      | Parish | Deanery |
|------|--------|---------|
| 2011 | 706    | 110456  |
| 2018 | 699    | 116327  |
| 2021 | 697    | 117,603 |