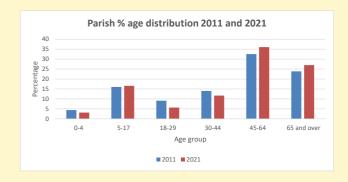

561

Produced by Diocese of Oxford April 2024

NB different age groups: 5-17 in 2011, 5-19 in 2021

Census data: taken from the 2011 and 2021 national Census and the 2018 population update.

Deprivation statistics: IMD taken from the English Indices of Deprivation, published