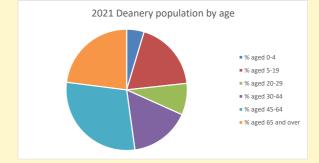

# Population of parish and deanery 2011, 2018 and 2021

|      | Parish | Deanery |
|------|--------|---------|
| 2011 | 706    | 110456  |
| 2018 | 699    | 116327  |
| 2021 | 697    | 117,603 |