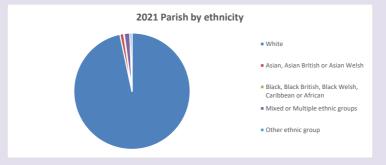

ww2.cuf.org.uk/poverty-england/poverty-map

561

Produced by Diocese of Oxford April 2024



NB different age groups: 5-17 in 2011, 5-19 in 2021



Census data: taken from the 2011 and 2021 national Census and the 2018 population update.

Deprivation statistics: IMD taken from the English Indices of Deprivation, published

by the Ministry of Housing, Communities & Local Government, Sept 2019.

The above statistics have been mapped onto parish boundaries so are approximations.

For more information, see:

https://www.churchofengland.org/researchandstats

### Religion of those in your parish



In 2021





Your parish population in 2021 was

55.5% said they are Christian. That is

387 people. In your parish your average weekly attendance is

697

16

## Ethnicity of those in your parish







# Thoughts to ponder:

What has surprised you in these tables and charts?

Does your congregation(s) reflect the age and ethnic mix of your parish?

Where are those who have identified as Christians who do not attend your church(es)? Do you have other Christian denomination churches in your parish?

How might this influence your mission plans?

This dashboard contains figures as submitted by churches currently in the parish Attendance statistics: taken from annual Statistics for Mission returns.

Average weekly attendance: attendance at Sunday and midweek church services & fresh

expressions in October;