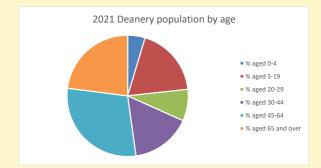

NB different age groups: 5-17 in 2011, 5-19 in 2021

Census data: taken from the 2011 and 2021 national Census and the 2018 population update.

Deprivation statistics: IMD taken from the English Indices of Deprivation, published