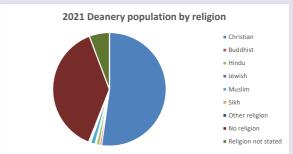

### Religion of those in your parish

Your parish population in 2021 was

2675

In 2021 50.7% said they are Christian. That is 1355 people. In your parish your average weekly attendance is

63