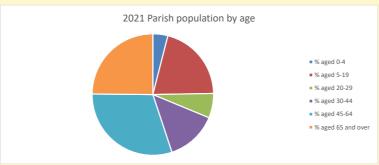

NB different age groups: 5-17 in 2011, 5-19 in 2021

Census data: taken from the 2011 and 2021 national Census and the 2018 population update.

Deprivation statistics: IMD taken from the English Indices of Deprivation, published