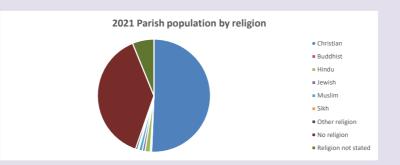

### Religion of those in your parish

Your parish population in 2021 was

2675

In 2021 50.7% said they are Christian. That is 1355 people. In your parish your average weekly attendance is

63