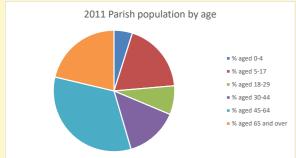

NB different age groups: 5-17 in 2011, 5-19 in 2021

Census data: taken from the 2011 and 2021 national Census and the 2018 population update.

Deprivation statistics: IMD taken from the English Indices of Deprivation, published