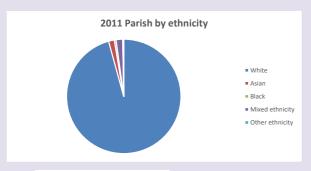

Produced by Diocese of Oxford April 2024



NB different age groups: 5-17 in 2011, 5-19 in 2021



Census data: taken from the 2011 and 2021 national Census and the 2018 population update.

Deprivation statistics: IMD taken from the English Indices of Deprivation, published

by the Ministry of Housing, Communities & Local Government, Sept 2019.

The above statistics have been mapped onto parish boundaries so are approximations.

For more information, see:

https://www.churchofengland.org/researchandstats

#### Little Missenden in the Deanery of WENDOVER

### Religion of those in your parish







Your parish population in 2021 was

2675

In 2021 50.7% said they are Christian. That is 1355 people. In your parish your average weekly attendance is

63

### Ethnicity of those in your parish







# Thoughts to ponder:

What has surprised you in these tables and charts?

Does your congregation(s) reflect the age and ethnic mix of your parish?

Where are those who have identified as Christians who do not attend your church(es)? Do you have other Christian denomination churches in your parish?

How might this influence your mission plans?

This dashboard contains figures as submitted by churches currently in the parish Attendance statistics: taken from annual Statistics for Mission returns.

Average weekly attendance: attendance at Sunday and midweek church services & fresh expressions in October;