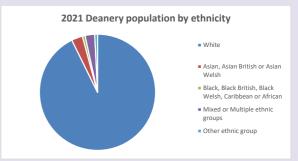

uced by Diocese of Oxford April 2024



NB different age groups: 5-17 in 2011, 5-19 in 2021



Census data: taken from the 2011 and 2021 national Census and the 2018 population update.

Deprivation statistics: IMD taken from the English Indices of Deprivation, published

by the Ministry of Housing, Communities & Local Government, Sept 2019.

The above statistics have been mapped onto parish boundaries so are approximations.

For more information, see:

https://www.churchofengland.org/researchandstats

#### Little Missenden in the Deanery of WENDOVER

### Religion of those in your parish







Your parish population in 2021 was

2675

In 2021 50.7% said they are Christian. That is 1355 people. In your parish your average weekly attendance is

63

### Ethnicity of those in your parish







# Thoughts to ponder:

What has surprised you in these tables and charts?

Does your congregation(s) reflect the age and ethnic mix of your parish?

Where are those who have identified as Christians who do not attend your church(es)? Do you have other Christian denomination churches in your parish?

How might this influence your mission plans?

This dashboard contains figures as submitted by churches currently in the parish Attendance statistics: taken from annual Statistics for Mission returns.

Average weekly attendance: attendance at Sunday and midweek church services & fresh expressions in October;