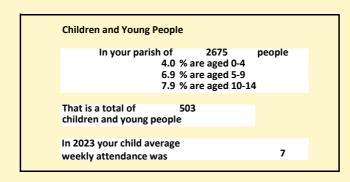

### Religion of those in your parish

Your parish population in 2021 was

2675

In 2021 50.7% said they are Christian. That is 1355 people. In your parish your average weekly attendance is

63