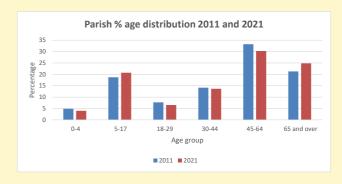

NB different age groups: 5-17 in 2011, 5-19 in 2021

Census data: taken from the 2011 and 2021 national Census and the 2018 population update.

Deprivation statistics: IMD taken from the English Indices of Deprivation, published