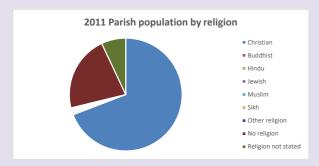

### Religion of those in your parish

Your parish population in 2021 was

2675

In 2021 50.7% said they are Christian. That is 1355 people. In your parish your average weekly attendance is

63