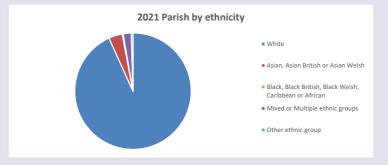

oduced by Diocese of Oxford April 2024



NB different age groups: 5-17 in 2011, 5-19 in 2021



Census data: taken from the 2011 and 2021 national Census and the 2018 population update.

Deprivation statistics: IMD taken from the English Indices of Deprivation, published

by the Ministry of Housing, Communities & Local Government, Sept 2019.

The above statistics have been mapped onto parish boundaries so are approximations.

For more information, see:

https://www.churchofengland.org/researchandstats

#### Little Missenden in the Deanery of WENDOVER

### Religion of those in your parish







Your parish population in 2021 was

2675

In 2021 50.7% said they are Christian. That is 1355 people. In your parish your average weekly attendance is

63

### Ethnicity of those in your parish







# Thoughts to ponder:

What has surprised you in these tables and charts?

Does your congregation(s) reflect the age and ethnic mix of your parish?

Where are those who have identified as Christians who do not attend your church(es)? Do you have other Christian denomination churches in your parish?

How might this influence your mission plans?

This dashboard contains figures as submitted by churches currently in the parish Attendance statistics: taken from annual Statistics for Mission returns.

Average weekly attendance: attendance at Sunday and midweek church services & fresh expressions in October;