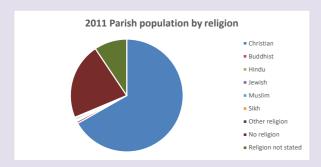

### Religion of those in your parish

In 2021

Your parish population in 2021 was

54.1% said they are Christian. That is

305 people. In your parish your average weekly attendance is

563

13