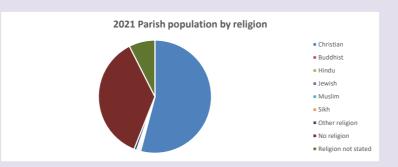

### Religion of those in your parish

In 2021

Your parish population in 2021 was

54.1% said they are Christian. That is

305 people. In your parish your average weekly attendance is

563

13