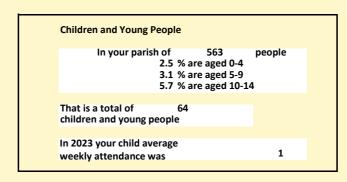

### Religion of those in your parish

In 2021

Your parish population in 2021 was

54.1% said they are Christian. That is

305 people. In your parish your average weekly attendance is

563

13