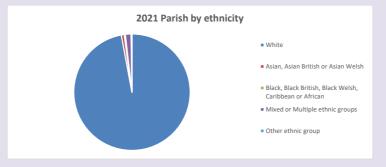

w.churchofengland.org/researchandstats and http://www2.cuf.org.uk/poverty-england/poverty-map

564

Produced by Diocese of Oxford April 2024







Census data: taken from the 2011 and 2021 national Census and the 2018 population update.

Deprivation statistics: IMD taken from the English Indices of Deprivation, published

by the Ministry of Housing, Communities & Local Government, Sept 2019.

The above statistics have been mapped onto parish boundaries so are approximations.

For more information, see:

https://www.churchofengland.org/researchandstats

### Religion of those in your parish



In 2021





Your parish population in 2021 was

54.1% said they are Christian. That is

305 people. In your parish your average weekly attendance is

563

13

## Ethnicity of those in your parish







# Thoughts to ponder:

What has surprised you in these tables and charts?

Does your congregation(s) reflect the age and ethnic mix of your parish?

Where are those who have identified as Christians who do not attend your church(es)? Do you have other Christian denomination churches in your parish?

How might this influence your mission plans?

This dashboard contains figures as submitted by churches currently in the parish Attendance statistics: taken from annual Statistics for Mission returns.

Average weekly attendance: attendance at Sunday and midweek church services & fresh

expressions in October;