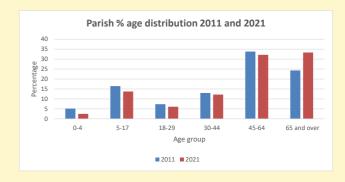

# Thoughts to ponder:

What has surprised you in these tables and charts?

Does your congregation(s) reflect the age and ethnic mix of your parish?

Where are those who have identified as Christians who do not attend your church(es)? Do you have other Christian denomination churches in your parish?