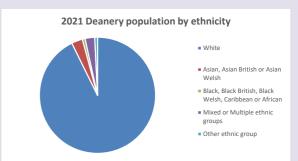

churchofengland.org/researchandstats and http://www2.cuf.org.uk/poverty-england/poverty-map

564

Produced by Diocese of Oxford April 2024







Census data: taken from the 2011 and 2021 national Census and the 2018 population update.

Deprivation statistics: IMD taken from the English Indices of Deprivation, published

by the Ministry of Housing, Communities & Local Government, Sept 2019.

The above statistics have been mapped onto parish boundaries so are approximations.

For more information, see:

https://www.churchofengland.org/researchandstats

### Religion of those in your parish



In 2021





Your parish population in 2021 was

54.1% said they are Christian. That is

305 people. In your parish your average weekly attendance is

563

13

## Ethnicity of those in your parish







# Thoughts to ponder:

What has surprised you in these tables and charts?

Does your congregation(s) reflect the age and ethnic mix of your parish?

Where are those who have identified as Christians who do not attend your church(es)? Do you have other Christian denomination churches in your parish?

How might this influence your mission plans?

This dashboard contains figures as submitted by churches currently in the parish Attendance statistics: taken from annual Statistics for Mission returns.

Average weekly attendance: attendance at Sunday and midweek church services & fresh

expressions in October;