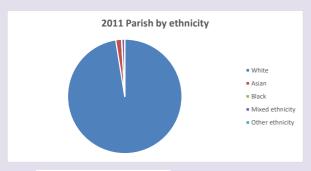

www.churchofengland.org/researchandstats and http://www2.cuf.org.uk/poverty-england/poverty-map

564

Produced by Diocese of Oxford April 2024







Census data: taken from the 2011 and 2021 national Census and the 2018 population update.

Deprivation statistics: IMD taken from the English Indices of Deprivation, published

by the Ministry of Housing, Communities & Local Government, Sept 2019.

The above statistics have been mapped onto parish boundaries so are approximations.

For more information, see:

https://www.churchofengland.org/researchandstats

### Religion of those in your parish



In 2021





Your parish population in 2021 was

54.1% said they are Christian. That is

305 people. In your parish your average weekly attendance is

563

13

## Ethnicity of those in your parish







# Thoughts to ponder:

What has surprised you in these tables and charts?

Does your congregation(s) reflect the age and ethnic mix of your parish?

Where are those who have identified as Christians who do not attend your church(es)? Do you have other Christian denomination churches in your parish?

How might this influence your mission plans?

This dashboard contains figures as submitted by churches currently in the parish Attendance statistics: taken from annual Statistics for Mission returns.

Average weekly attendance: attendance at Sunday and midweek church services & fresh

expressions in October;