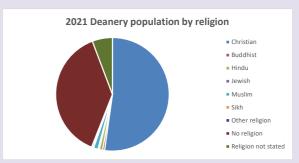

sh in the Church of England, 12,307=least deprived)









#### Number of churches in parish (2022): I

For more detailed census & deprivation info: see http://arcg.is/1RaS4CS

https://www.churchofengland.org/researchandstats and http://www2.cuf.org.uk/poverty-england/poverty-map

564

Produced by Diocese of Oxford April 2024







Census data: taken from the 2011 and 2021 national Census and the 2018 population update.

Deprivation statistics: IMD taken from the English Indices of Deprivation, published

by the Ministry of Housing, Communities & Local Government, Sept 2019.

The above statistics have been mapped onto parish boundaries so are approximations.

For more information, see:

https://www.churchofengland.org/researchandstats

### Religion of those in your parish



In 2021





Your parish population in 2021 was

54.1% said they are Christian. That is

305 people. In your parish your average weekly attendance is

563

13

## Ethnicity of those in your parish







# Thoughts to ponder:

What has surprised you in these tables and charts?

Does your congregation(s) reflect the age and ethnic mix of your parish?

Where are those who have identified as Christians who do not attend your church(es)? Do you have other Christian denomination churches in your parish?

How might this influence your mission plans?

This dashboard contains figures as submitted by churches currently in the parish Attendance statistics: taken from annual Statistics for Mission returns.

Average weekly attendance: attendance at Sunday and midweek church services & fresh

expressions in Octob