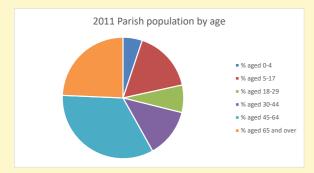

# Thoughts to ponder:

What has surprised you in these tables and charts?

Does your congregation(s) reflect the age and ethnic mix of your parish?

Where are those who have identified as Christians who do not attend your church(es)? Do you have other Christian denomination churches in your parish?