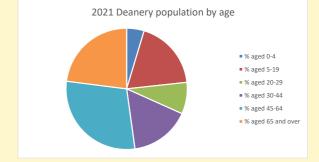

Deanery of WENDOVER

# Population of parish and deanery 2011, 2018 and 2021

|      | Parish | Deanery |
|------|--------|---------|
| 2011 | 585    | 110456  |
| 2018 | 574    | 116327  |
| 2021 | 563    | 117,603 |

#### **Parish Population Deanery Population** 700 140000 600 120000 500 100000 80000 300 60000 200 40000 100 20000 2011 2018 2021 2011 2018

## Parish population, Census and deprivation summary

Deprivation Rank 2021 10,338

(1=most deprived parish in the Church of England, 12,307=least deprived)









#### Number of churches in parish (2022): I

For more detailed census & deprivation info: see http://arcg.is/1RaS4CS

https://www.churchofengland.org/researchandstats and http://www2.cuf.org.uk/poverty-england/poverty-map

564

Produced by Diocese of Oxford April 2024







Census data: taken from the 2011 and 2021 national Census and the 2018 population update.

Deprivation statistics: IMD taken from the English Indices of Deprivation, published

by the Ministry of Housing, Communities & Local Government, Sept 2019.

The above statistics have been mapped onto parish boundaries so are approximations.

For more information, see:

https://www.churchofengland.org/researchandstats

### Religion of those in your parish



In 2021





Your parish population in 2021 was

54.1% said they are Christian. That is

305 people. In your parish your average weekly attendance is

563

13

## Ethnicity of those in your parish







# Thoughts to ponder:

What has surprised you in these tables and charts?

Does your congregation(s) reflect the age and ethnic mix of your pa