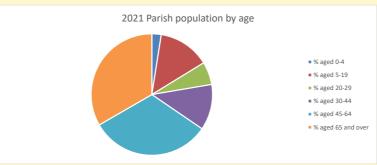

# Thoughts to ponder:

What has surprised you in these tables and charts?

Does your congregation(s) reflect the age and ethnic mix of your parish?

Where are those who have identified as Christians who do not attend your church(es)? Do you have other Christian denomination churches in your parish?