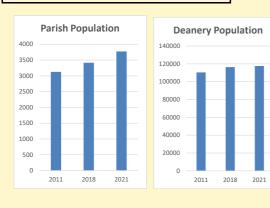

# Population of parish and deanery 2011, 2018 and 2021

Parish Deanery 2011 3,125 110456 2018 3,415 116327 2021 3772 117,603