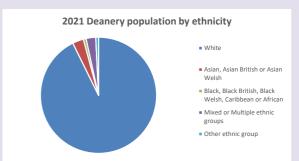

oduced by Diocese of Oxford April 2024



NB different age groups: 5-17 in 2011, 5-19 in 2021

Census data: taken from the 2011 and 2021 national Census and the 2018 population update. Deprivation statistics: IMD taken from the English Indices of Deprivation, published

by the Ministry of Housing, Communities & Local Government, Sept 2019.

The above statistics have been mapped onto parish boundaries so are approximations.

For more information, see:

https://www.churchofengland.org/researchandstats

#### Weston Turville in the Deanery of WENDOVER

### Religion of those in your parish



In 2021





Your parish population in 2021 was

54.1% said they are Christian. That is

2039 people. In your parish your average weekly attendance is

3772

40

### Ethnicity of those in your parish







# Thoughts to ponder:

What has surprised you in these tables and charts?

Does your congregation(s) reflect the age and ethnic mix of your parish?

Where are those who have identified as Christians who do not attend your church(es)? Do you have other Christian denomination churches in your parish?

How might this influence your mission plans?

This dashboard contains figures as submitted by churches currently in the parish Attendance statistics: taken from annual Statistics for Mission returns.

Average weekly attendance: attendance at Sunday and midweek church services & fresh

expressions in October;