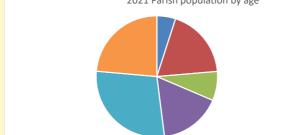

NB different age groups: 5-17 in 2011, 5-19 in 2021

Census data: taken from the 2011 and 2021 national Census and the 2018 population update. Deprivation statistics: IMD taken from the English Indices of Deprivation, published