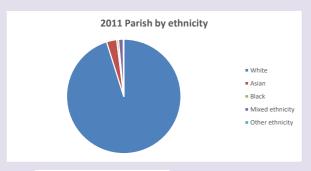

Produced by Diocese of Oxford April 2024



NB different age groups: 5-17 in 2011, 5-19 in 2021

Census data: taken from the 2011 and 2021 national Census and the 2018 population update. Deprivation statistics: IMD taken from the English Indices of Deprivation, published

by the Ministry of Housing, Communities & Local Government, Sept 2019.

The above statistics have been mapped onto parish boundaries so are approximations.

For more information, see:

https://www.churchofengland.org/researchandstats

#### Weston Turville in the Deanery of WENDOVER

### Religion of those in your parish



In 2021





Your parish population in 2021 was

54.1% said they are Christian. That is

2039 people. In your parish your average weekly attendance is

3772

40

### Ethnicity of those in your parish







# Thoughts to ponder:

What has surprised you in these tables and charts?

Does your congregation(s) reflect the age and ethnic mix of your parish?

Where are those who have identified as Christians who do not attend your church(es)? Do you have other Christian denomination churches in your parish?

How might this influence your mission plans?

This dashboard contains figures as submitted by churches currently in the parish Attendance statistics: taken from annual Statistics for Mission returns.

Average weekly attendance: attendance at Sunday and midweek church services & fresh

expressions in October;