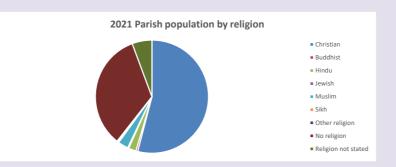

### Religion of those in your parish

In 2021

Your parish population in 2021 was

54.1% said they are Christian. That is

2039 people. In your parish your average weekly attendance is

3772

40