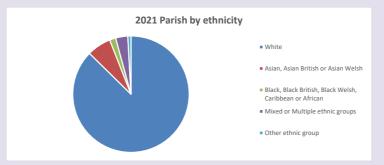

Produced by Diocese of Oxford April 2024



NB different age groups: 5-17 in 2011, 5-19 in 2021

Census data: taken from the 2011 and 2021 national Census and the 2018 population update. Deprivation statistics: IMD taken from the English Indices of Deprivation, published

by the Ministry of Housing, Communities & Local Government, Sept 2019.

The above statistics have been mapped onto parish boundaries so are approximations.

For more information, see:

https://www.churchofengland.org/researchandstats

#### Weston Turville in the Deanery of WENDOVER

### Religion of those in your parish



In 2021





Your parish population in 2021 was

54.1% said they are Christian. That is

2039 people. In your parish your average weekly attendance is

3772

40

### Ethnicity of those in your parish







# Thoughts to ponder:

What has surprised you in these tables and charts?

Does your congregation(s) reflect the age and ethnic mix of your parish?

Where are those who have identified as Christians who do not attend your church(es)? Do you have other Christian denomination churches in your parish?

How might this influence your mission plans?

This dashboard contains figures as submitted by churches currently in the parish Attendance statistics: taken from annual Statistics for Mission returns.

Average weekly attendance: attendance at Sunday and midweek church services & fresh

expressions in October;