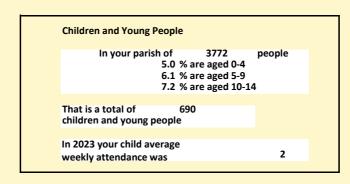

### Religion of those in your parish

In 2021

Your parish population in 2021 was

54.1% said they are Christian. That is

2039 people. In your parish your average weekly attendance is

3772

40