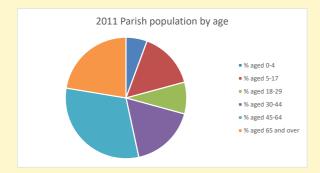

## Census Dashboard for the parish of Weston Turville in the Deanery of WENDOVER

# Population of parish and deanery 2011, 2018 and 2021

Parish Deanery 2011 3,125 110456 2018 3,415 116327 2021 3772 117,603



### Parish population, Census and deprivation summary

**Deprivation Rank** 2021 11,277

(1=most deprived parish in the Church of England, 12,307=least deprived)











Parish code: 270796

Number of churches in parish (2022): I

For more detailed census & deprivation info: see http://arcg.is/1RaS4CS

https://www.churchofengland.org/researchandstats and http://www2.cuf.org.uk/poverty-england/poverty-map

Produced by Diocese of Oxford April 2024



NB different age groups: 5-17 in 2011, 5-19 in 2021

Census data: taken from the 2011 and 2021 national Census and the 2018 population update. Deprivation statistics: IMD taken from the English Indices of Deprivation, published

by the Ministry of Housing, Communities & Local Government, Sept 2019.

The above statistics have been mapped onto parish boundaries so are approximations.

For more information, see:

https://www.churchofengland.org/researchandstats

#### Weston Turville in the Deanery of WENDOVER