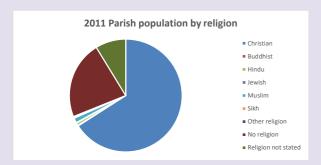

### Religion of those in your parish

In 2021

Your parish population in 2021 was

54.1% said they are Christian. That is

2039 people. In your parish your average weekly attendance is

3772

40