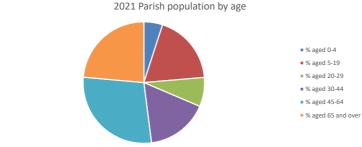

NB different age groups: 5-17 in 2011, 5-19 in 2021

Census data: taken from the 2011 and 2021 national Census and the 2018 population update. Deprivation statistics: IMD taken from the English Indices of Deprivation, published