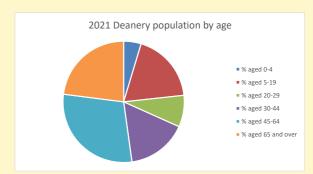

NB different age groups: 5-17 in 2011, 5-19 in 2021

Census data: taken from the 2011 and 2021 national Census and the 2018 population update. Deprivation statistics: IMD taken from the English Indices of Deprivation, published