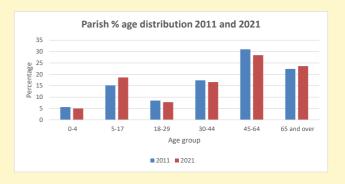

NB different age groups: 5-17 in 2011, 5-19 in 2021

Census data: taken from the 2011 and 2021 national Census and the 2018 population update. Deprivation statistics: IMD taken from the English Indices of Deprivation, published