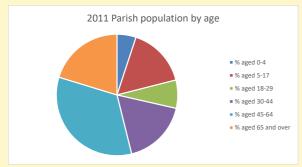

## Census Dashboard for the parish of Hambleden w Frieth in the Deanery of WYCOMBE

# Population of parish and deanery 2011, 2018 and 2021

 Parish
 Deanery

 2011
 1,495
 110456

 2018
 1,445
 116327

 2021
 1375
 117,603

#### **Parish Population Deanery Population** 1600 140000 1400 120000 1200 100000 1000 80000 800 60000 600 40000 400 20000 200 2018 2011 2018 2011

## Parish population, Census and deprivation summary

Deprivation Rank 2021 7,071

(1=most deprived parish in the Church of England, 12,307=least deprived)









Number of churches in parish (2022): 2

For more detailed census & deprivation info: see http://arcg.is/1RaS4CS

 $https://www.churchofengland.org/researchandstats\\ and http://www2.cuf.org.uk/poverty-england/poverty-map$ 

Produced by Diocese of Oxford April 2024



NB different age groups: 5-17 in 2011, 5-19 in 2021



Census data: taken from the 2011 and 2021 national Census and the 2018 population update.

Deprivation statistics: IMD taken from the English Indices of Deprivation, published

Deprivation statistics: IND taken from the English Indices of Deprivation, published

by the Ministry of Housing, Communities & Local Government, Sept 2019.

The above statistics have been mapped onto parish boundaries so are approximations.

For more information, see:

https://www.churchofengla