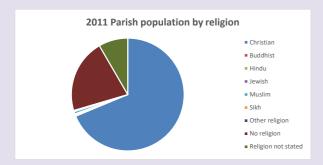

### Religion of those in your parish

In 2021

Your parish population in 2021 was

60.2% said they are Christian. That is

828 people. In your parish your average weekly attendance is

1375

78