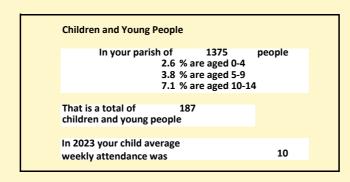

## Census Dashboard for the parish of Hambleden w Frieth in the Deanery of WYCOMBE

# Population of parish and deanery 2011, 2018 and 2021

 Parish
 Deanery

 2011
 1,495
 110456

 2018
 1,445
 116327

 2021
 1375
 117,603

#### **Parish Population Deanery Population** 1600 140000 1400 120000 1200 100000 1000 80000 800 60000 600 40000 400 20000 200 2018 2011 2018 2011

## Parish population, Census and deprivation summary

Deprivation Rank 2021 7,071

(1=most deprived parish in the Church of England, 12,307=least deprived)









Number of churches in parish (2022): 2

For more detailed census & deprivation info: see http://arcg.is/1RaS4CS

 $https://www.churchofengland.org/researchandstats\\ and http://www2.cuf.org.uk/poverty-england/poverty-map$ 

Produced by Diocese of Oxford April 2024



NB different age groups: 5-17 in 2011, 5-19 in 2021



Census data: taken from the 2011 and 2021 national Census and the 2018 population update.

Deprivation statistics: IMD taken from the English Indices of Deprivation, published

Deprivation statistics: IND taken from the English Indices of Deprivation, published

by the Ministry of Housing, Communities & Local Government, Sept 2019.

The above statistics have been mapped onto parish boundaries so are approximations.

For more information, see:

https://www.churchofe