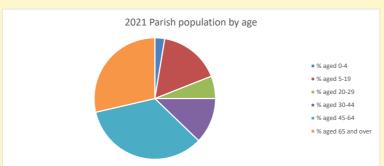

Census Dashboard for the parish of Hambleden w Frieth in the Deanery of WYCOMBE

# Population of parish and deanery 2011, 2018 and 2021

 Parish
 Deanery

 2011
 1,495
 110456

 2018
 1,445
 116327

 2021
 1375
 117,603

#### **Parish Population Deanery Population** 1600 140000 1400 120000 1200 100000 1000 80000 800 60000 600 40000 400 20000 200 2018 2011 2018 2011

## Parish population, Census and deprivation summary

Deprivation Rank 2021 7,071

(1=most deprived parish in the Church of England, 12,307=least deprived)









Number of churches in parish (2022): 2

For more detailed census & deprivation info: see http://arcg.is/1RaS4CS

 $https://www.churchofengland.org/researchandstats\\ and http://www2.cuf.org.uk/poverty-england/poverty-map$ 

Produced by Diocese of Oxford April 2024



NB different age groups: 5-17 in 2011, 5-19 in 2021



Census data: taken from the 2011 and 2021 national Census and the 2018 population update.

Deprivation statistics: IMD taken from the English Indices of Deprivation, published

Deprivation statistics: IND taken from the English Indices of Deprivation, published

by the Ministry of Housing, Communities & Local Government, Sept 2019.

The above statistics have been mapped onto parish boundaries so are approximations.

For more information, see:

https://www.churchofengland.org/researchandstats

#### Hambleden w Frieth in the Deanery of WYCOMBE

### Religion of those in your parish



In 2021





Your parish population in 2021 was

60.2% said they are Christian. That is

828 people. In your parish your average weekly attendance is

137