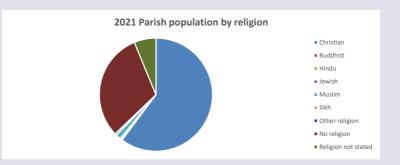

### Religion of those in your parish

In 2021

Your parish population in 2021 was

60.2% said they are Christian. That is

828 people. In your parish your average weekly attendance is

1375

78