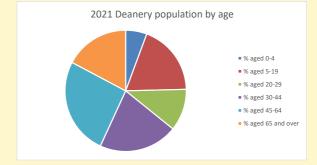

 $https://www.churchofengland.org/researchandstats\\ and http://www2.cuf.org.uk/poverty-england/poverty-map$ 

Produced by Diocese of Oxford April 2024

NB different age groups: 5-17 in 2011, 5-19 in 2021