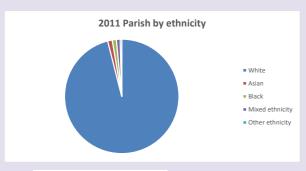

in 2021



Census data: taken from the 2011 and 2021 national Census and the 2018 population update.

Deprivation statistics: IMD taken from the English Indices of Deprivation, published

Deprivation statistics: IND taken from the English Indices of Deprivation, published

by the Ministry of Housing, Communities & Local Government, Sept 2019.

The above statistics have been mapped onto parish boundaries so are approximations.

For more information, see:

https://www.churchofengland.org/researchandstats

#### Hambleden w Frieth in the Deanery of WYCOMBE

### Religion of those in your parish



In 2021





Your parish population in 2021 was

60.2% said they are Christian. That is

828 people. In your parish your average weekly attendance is

1375

78

## Ethnicity of those in your parish







## Thoughts to ponder:

What has surprised you in these tables and charts?

Does your congregation(s) reflect the age and ethnic mix of your parish?

Where are those who have identified as Christians who do not attend your church(es)? Do you have other Christian denomination churches in your parish?

How might this influence your mission plans?

This dashboard contains figures as submitted by churches currently in the parish Attendance statistics: taken from annual Statistics for Mission returns.

Average weekly attendance: attendance at Sunday and midweek church services & fresh expressions in October: