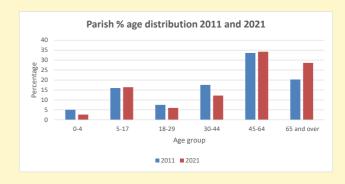

 $https://www.churchofengland.org/researchandstats\\ and http://www2.cuf.org.uk/poverty-england/poverty-map$ 

Produced by Diocese of Oxford April 2024

NB different age groups: 5-17 in 2011, 5-19 in 2021