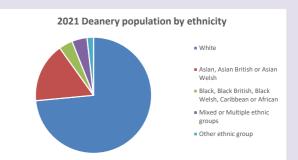

2021



Census data: taken from the 2011 and 2021 national Census and the 2018 population update.

Deprivation statistics: IMD taken from the English Indices of Deprivation, published

Deprivation statistics: IND taken from the English Indices of Deprivation, published

by the Ministry of Housing, Communities & Local Government, Sept 2019.

The above statistics have been mapped onto parish boundaries so are approximations.

For more information, see:

https://www.churchofengland.org/researchandstats

#### Hambleden w Frieth in the Deanery of WYCOMBE

### Religion of those in your parish



In 2021





Your parish population in 2021 was

60.2% said they are Christian. That is

828 people. In your parish your average weekly attendance is

1375

78

## Ethnicity of those in your parish







## Thoughts to ponder:

What has surprised you in these tables and charts?

Does your congregation(s) reflect the age and ethnic mix of your parish?

Where are those who have identified as Christians who do not attend your church(es)? Do you have other Christian denomination churches in your parish?

How might this influence your mission plans?

This dashboard contains figures as submitted by churches currently in the parish Attendance statistics: taken from annual Statistics for Mission returns.

Average weekly attendance: attendance at Sunday and midweek church services & fresh expressions in October: