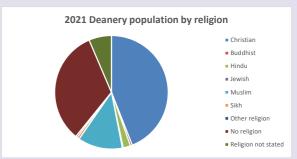

### Religion of those in your parish

In 2021

Your parish population in 2021 was

60.2% said they are Christian. That is

828 people. In your parish your average weekly attendance is

1375

78