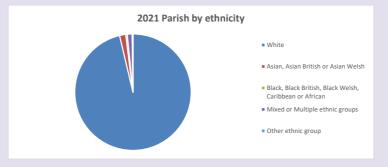

n 2021



Census data: taken from the 2011 and 2021 national Census and the 2018 population update.

Deprivation statistics: IMD taken from the English Indices of Deprivation, published

Deprivation statistics: IND taken from the English Indices of Deprivation, published

by the Ministry of Housing, Communities & Local Government, Sept 2019.

The above statistics have been mapped onto parish boundaries so are approximations.

For more information, see:

https://www.churchofengland.org/researchandstats

#### Hambleden w Frieth in the Deanery of WYCOMBE

### Religion of those in your parish



In 2021





Your parish population in 2021 was

60.2% said they are Christian. That is

828 people. In your parish your average weekly attendance is

1375

78

## Ethnicity of those in your parish







## Thoughts to ponder:

What has surprised you in these tables and charts?

Does your congregation(s) reflect the age and ethnic mix of your parish?

Where are those who have identified as Christians who do not attend your church(es)? Do you have other Christian denomination churches in your parish?

How might this influence your mission plans?

This dashboard contains figures as submitted by churches currently in the parish Attendance statistics: taken from annual Statistics for Mission returns.

Average weekly attendance: attendance at Sunday and midweek church services & fresh expressions in October: