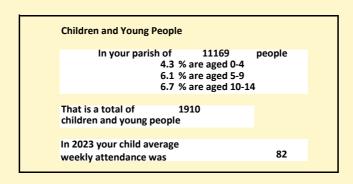

## Census Dashboard for the parish of Hazlemere in the Deanery of WYCOMBE

# Population of parish and deanery 2011, 2018 and 2021

Parish Deanery
2011 11,196 110456
2018 10,929 116327
2021 11169 117,603

#### **Parish Population Deanery Population** 12000 140000 120000 10000 100000 8000 80000 6000 60000 4000 40000 2000 20000 2011 2018 2011 2018

## Parish population, Census and deprivation summary

Deprivation Rank 2021 12,288

(1=most deprived parish in the Church of England, 12,307=least deprived)









#### Number of churches in parish (2022): 2

For more detailed census & deprivation info: see http://arcg.is/1RaS4CS

 $https://www.churchofengland.org/research and stats \\ and http://www2.cuf.org.uk/poverty-england/poverty-map$ 

575

Produced by Diocese of Oxford April 2024



NB different age groups: 5-17 in 2011, 5-19 in 2021



Census data: taken from the 2011 and 2021 national Census and the 2018 population update.

Deprivation statistics: IMD taken from the English Indices of Deprivation, published

by the Ministry of Housing, Communities & Local Government, Sept 2019.

The above statistics have been mapped onto parish boundaries so are approximations.

For more information, see:

https://www.churchofengland.org/researchandstats

### Hazlemere in the Deanery of WYCOMBE

##