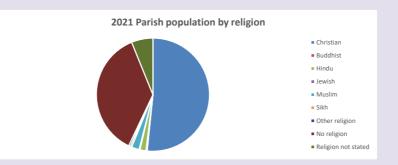

## Religion of those in your parish

In 2021

Your parish population in 2021 was

51.6% said they are Christian. That is

5766 people. In your parish your average weekly attendance is

11169

316