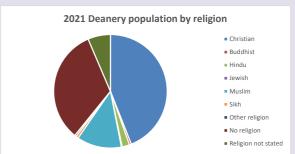

## Religion of those in your parish

In 2021

Your parish population in 2021 was

51.6% said they are Christian. That is

5766 people. In your parish your average weekly attendance is

11169

316