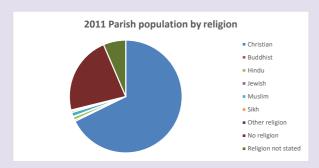

## Religion of those in your parish

In 2021

Your parish population in 2021 was

51.6% said they are Christian. That is

5766 people. In your parish your average weekly attendance is

11169

316