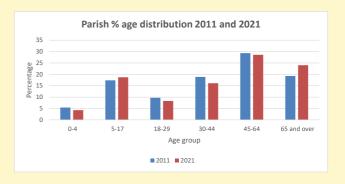

575

Produced by Diocese of Oxford April 2024

NB different age groups: 5-17 in 2011, 5-19 in 2021

Census data: taken from the 2011 and 2021 national Census and the 2018 population update.

Deprivation statistics: IMD taken from the English Indices of Deprivation, published