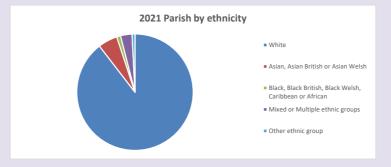

575

Produced by Diocese of Oxford April 2024



NB different age groups: 5-17 in 2011, 5-19 in 2021



Census data: taken from the 2011 and 2021 national Census and the 2018 population update.

Deprivation statistics: IMD taken from the English Indices of Deprivation, published

by the Ministry of Housing, Communities & Local Government, Sept 2019.

The above statistics have been mapped onto parish boundaries so are approximations.

For more information, see:

https://www.churchofengland.org/researchandstats

### Hazlemere in the Deanery of WYCOMBE

## Religion of those in your parish



In 2021





Your parish population in 2021 was

51.6% said they are Christian. That is

5766 people. In your parish your average weekly attendance is

11169

316

## Ethnicity of those in your parish







# Thoughts to ponder:

What has surprised you in these tables and charts?

Does your congregation(s) reflect the age and ethnic mix of your parish?

Where are those who have identified as Christians who do not attend your church(es)? Do you have other Christian denomination churches in your parish?

How might this influence your mission plans?

This dashboard contains figures as submitted by churches currently in the parish Attendance statistics: taken from annual Statistics for Mission returns.

Average weekly attendance: attendance at Sunday and midweek church services & fresh

expressions in October;