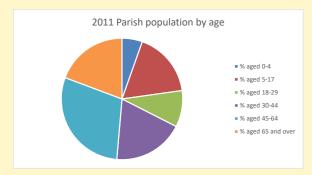

575

Produced by Diocese of Oxford April 2024

NB different age groups: 5-17 in 2011, 5-19 in 2021

Census data: taken from the 2011 and 2021 national Census and the 2018 population update.

Deprivation statistics: IMD taken from the English Indices of Deprivation, published