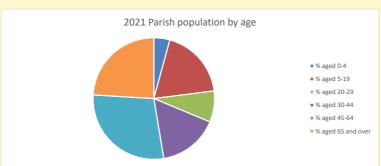

575

Produced by Diocese of Oxford April 2024

NB different age groups: 5-17 in 2011, 5-19 in 2021

Census data: taken from the 2011 and 2021 national Census and the 2018 population update.

Deprivation statistics: IMD taken from the English Indices of Deprivation, published