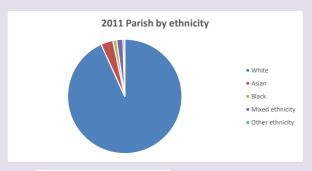

575

Produced by Diocese of Oxford April 2024



NB different age groups: 5-17 in 2011, 5-19 in 2021



Census data: taken from the 2011 and 2021 national Census and the 2018 population update.

Deprivation statistics: IMD taken from the English Indices of Deprivation, published

by the Ministry of Housing, Communities & Local Government, Sept 2019.

The above statistics have been mapped onto parish boundaries so are approximations.

For more information, see:

https://www.churchofengland.org/researchandstats

### Hazlemere in the Deanery of WYCOMBE

## Religion of those in your parish



In 2021





Your parish population in 2021 was

51.6% said they are Christian. That is

5766 people. In your parish your average weekly attendance is

11169

316

## Ethnicity of those in your parish







# Thoughts to ponder:

What has surprised you in these tables and charts?

Does your congregation(s) reflect the age and ethnic mix of your parish?

Where are those who have identified as Christians who do not attend your church(es)? Do you have other Christian denomination churches in your parish?

How might this influence your mission plans?

This dashboard contains figures as submitted by churches currently in the parish Attendance statistics: taken from annual Statistics for Mission returns.

Average weekly attendance: attendance at Sunday and midweek church services & fresh

expressions in October;