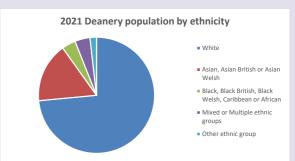

5

Produced by Diocese of Oxford April 2024



NB different age groups: 5-17 in 2011, 5-19 in 2021



Census data: taken from the 2011 and 2021 national Census and the 2018 population update.

Deprivation statistics: IMD taken from the English Indices of Deprivation, published

by the Ministry of Housing, Communities & Local Government, Sept 2019.

The above statistics have been mapped onto parish boundaries so are approximations.

For more information, see:

https://www.churchofengland.org/researchandstats

### Hazlemere in the Deanery of WYCOMBE

## Religion of those in your parish



In 2021





Your parish population in 2021 was

51.6% said they are Christian. That is

5766 people. In your parish your average weekly attendance is

11169

316

## Ethnicity of those in your parish







# Thoughts to ponder:

What has surprised you in these tables and charts?

Does your congregation(s) reflect the age and ethnic mix of your parish?

Where are those who have identified as Christians who do not attend your church(es)? Do you have other Christian denomination churches in your parish?

How might this influence your mission plans?

This dashboard contains figures as submitted by churches currently in the parish Attendance statistics: taken from annual Statistics for Mission returns.

Average weekly attendance: attendance at Sunday and midweek church services & fresh

expressions in October;