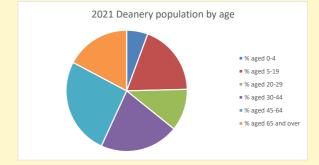

575

Produced by Diocese of Oxford April 2024

NB different age groups: 5-17 in 2011, 5-19 in 2021

Census data: taken from the 2011 and 2021 national Census and the 2018 population update.

Deprivation statistics: IMD taken from the English Indices of Deprivation, published