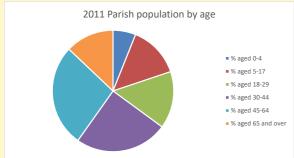

# Thoughts to ponder:

What has surprised you in these tables and charts?

Does your congregation(s) reflect the age and ethnic mix of your parish?

Where are those who have identified as Christians who do not attend your church(es)? Do you have other Christian denomination churches in your parish?