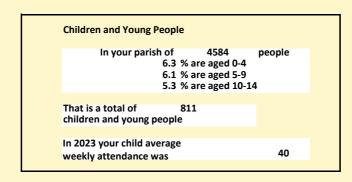

#### Religion of those in your parish

Your parish population in 2021 was

4584

In 2021 44.3% said they are Christian. That is 2032 people. In your parish your average weekly attendance is

176