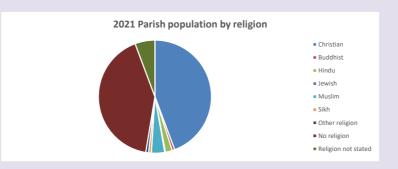

#### Religion of those in your parish

Your parish population in 2021 was

4584

In 2021 44.3% said they are Christian. That is 2032 people. In your parish your average weekly attendance is

176