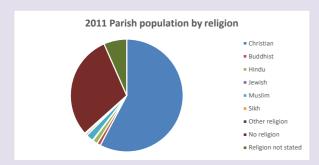

ish in the Church of England, 12,307=least deprived)















Parish code: 270812

Number of churches in parish (2022): I

For more detailed census & deprivation info: see http://arcg.is/1RaS4CS

https://www.churchofengland.org/researchandstats and http://www2.cuf.org.uk/poverty-england/poverty-map

Produced by Diocese of Oxford April 2024

Census data: taken from the 2011 and 2021 national Census and the 2018 population update.

Deprivation statistics: IMD taken from the English Indices of Deprivation, published

by the Ministry of Housing, Communities & Local Government, Sept 2019.

The above statistics have been mapped onto parish boundaries so are approximations.

For more information, see:

https://www.churchofengland.org/researchandstats

#### Religion of those in your parish







Your parish population in 2021 was

4584

In 2021 44.3% said they are Christian. That is 2032 people. In your parish your average weekly attendance is

176

## Ethnicity of those in your parish







# Thoughts to ponder:

What has surprised you in these tables and charts?

Does your congregation(s) reflect the age and ethnic mix of your parish?

Where are those who have identified as Christians who do not attend your church(es)? Do you have other Christian denomination churches in your parish?

How might this influence your mission plans?

This dashboard contains figures as submitted by churches currently in the parish Attendance statistics: taken from annual Statistics for Mission returns.

Average weekly attendance: attendance at Sunday and midweek church services & fresh

expres