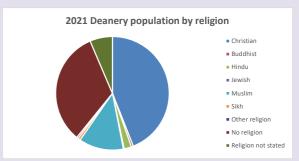

#### Religion of those in your parish

Your parish population in 2021 was

4584

In 2021 44.3% said they are Christian. That is 2032 people. In your parish your average weekly attendance is

176