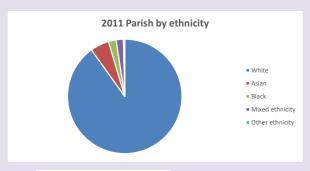

https://www.churchofengland.org/researchandstats and http://www2.cuf.org.uk/poverty-england/poverty-map

Produced by Diocese of Oxford April 2024

Census data: taken from the 2011 and 2021 national Census and the 2018 population update.

Deprivation statistics: IMD taken from the English Indices of Deprivation, published

by the Ministry of Housing, Communities & Local Government, Sept 2019.

The above statistics have been mapped onto parish boundaries so are approximations.

For more information, see:

https://www.churchofengland.org/researchandstats

#### Religion of those in your parish







Your parish population in 2021 was

4584

In 2021 44.3% said they are Christian. That is 2032 people. In your parish your average weekly attendance is

176

## Ethnicity of those in your parish







# Thoughts to ponder:

What has surprised you in these tables and charts?

Does your congregation(s) reflect the age and ethnic mix of your parish?

Where are those who have identified as Christians who do not attend your church(es)? Do you have other Christian denomination churches in your parish?

How might this influence your mission plans?

This dashboard contains figures as submitted by churches currently in the parish Attendance statistics: taken from annual Statistics for Mission returns.

Average weekly attendance: attendance at Sunday and midweek church services & fresh

expressions in October;