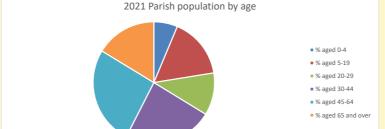

#### Religion of those in your parish

Your parish population in 2021 was

4584

In 2021 44.3% said they are Christian. That is 2032 people. In your parish your average weekly attendance is

176