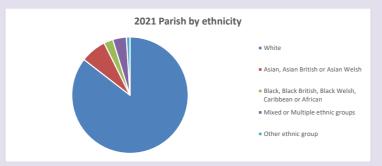

ttps://www.churchofengland.org/researchandstats and http://www2.cuf.org.uk/poverty-england/poverty-map

Produced by Diocese of Oxford April 2024

Census data: taken from the 2011 and 2021 national Census and the 2018 population update.

Deprivation statistics: IMD taken from the English Indices of Deprivation, published

by the Ministry of Housing, Communities & Local Government, Sept 2019.

The above statistics have been mapped onto parish boundaries so are approximations.

For more information, see:

https://www.churchofengland.org/researchandstats

#### Religion of those in your parish







Your parish population in 2021 was

4584

In 2021 44.3% said they are Christian. That is 2032 people. In your parish your average weekly attendance is

176

## Ethnicity of those in your parish







# Thoughts to ponder:

What has surprised you in these tables and charts?

Does your congregation(s) reflect the age and ethnic mix of your parish?

Where are those who have identified as Christians who do not attend your church(es)? Do you have other Christian denomination churches in your parish?

How might this influence your mission plans?

This dashboard contains figures as submitted by churches currently in the parish Attendance statistics: taken from annual Statistics for Mission returns.

Average weekly attendance: attendance at Sunday and midweek church services & fresh

expressions in October;