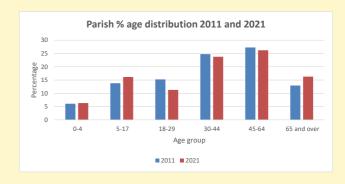

# Thoughts to ponder:

What has surprised you in these tables and charts?

Does your congregation(s) reflect the age and ethnic mix of your parish?

Where are those who have identified as Christians who do not attend your church(es)? Do you have other Christian denomination churches in your parish?