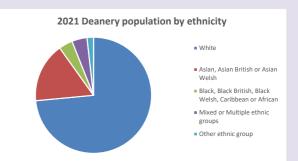

ps://www.churchofengland.org/researchandstats and http://www2.cuf.org.uk/poverty-england/poverty-map

Produced by Diocese of Oxford April 2024

Census data: taken from the 2011 and 2021 national Census and the 2018 population update.

Deprivation statistics: IMD taken from the English Indices of Deprivation, published

by the Ministry of Housing, Communities & Local Government, Sept 2019.

The above statistics have been mapped onto parish boundaries so are approximations.

For more information, see:

https://www.churchofengland.org/researchandstats

#### Religion of those in your parish







Your parish population in 2021 was

4584

In 2021 44.3% said they are Christian. That is 2032 people. In your parish your average weekly attendance is

176

## Ethnicity of those in your parish







# Thoughts to ponder:

What has surprised you in these tables and charts?

Does your congregation(s) reflect the age and ethnic mix of your parish?

Where are those who have identified as Christians who do not attend your church(es)? Do you have other Christian denomination churches in your parish?

How might this influence your mission plans?

This dashboard contains figures as submitted by churches currently in the parish Attendance statistics: taken from annual Statistics for Mission returns.

Average weekly attendance: attendance at Sunday and midweek church services & fresh

expressions in October;