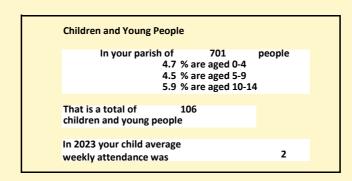

### Religion of those in your parish

In 2021

Your parish population in 2021 was

59.5% said they are Christian. That is

417 people. In your parish your average weekly attendance is

701

11