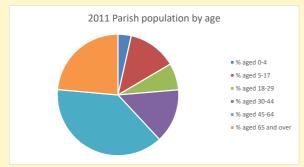

## Thoughts to ponder:

What has surprised you in these tables and charts?

Does your congregation(s) reflect the age and ethnic mix of your parish?

Where are those who have identified as Christians who do not attend your church(es)? Do you have other Christian denomination churches in your parish?