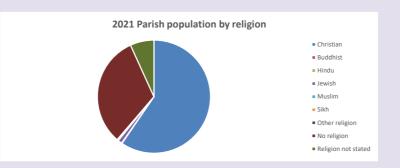

### Religion of those in your parish

In 2021

Your parish population in 2021 was

59.5% said they are Christian. That is

417 people. In your parish your average weekly attendance is

701

11