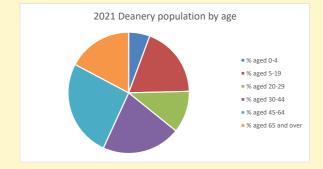

## Thoughts to ponder:

What has surprised you in these tables and charts?

Does your congregation(s) reflect the age and ethnic mix of your parish?

Where are those who have identified as Christians who do not attend your church(es)? Do you have other Christian denomination churches in your parish?