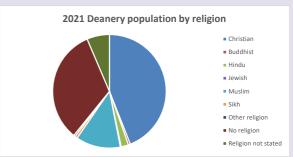

# Population of parish and deanery 2011, 2018 and 2021

|      | Parish | Deanery |
|------|--------|---------|
| 2011 | 668    | 110456  |
| 2018 | 669    | 116327  |
| 2021 | 701    | 117,603 |