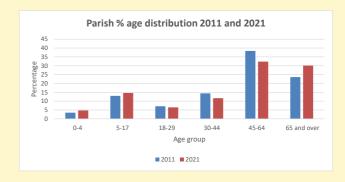

## Thoughts to ponder:

What has surprised you in these tables and charts?

Does your congregation(s) reflect the age and ethnic mix of your parish?

Where are those who have identified as Christians who do not attend your church(es)? Do you have other Christian denomination churches in your parish?