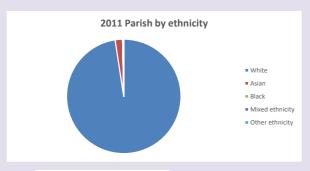

e of Oxford April 2024





Census data: taken from the 2011 and 2021 national Census and the 2018 population update.

Deprivation statistics: IMD taken from the English Indices of Deprivation, published by the Ministry of Housing, Communities & Local Government, Sept 2019.

The above statistics have been mapped onto parish boundaries so are approximations.

The above statistics have been mapped onto parish boundaries so are approximation: For more information, see:

https://www.churchofengland.org/researchandstats

#### Radnage in the Deanery of WYCOMBE

### Religion of those in your parish



In 2021





Your parish population in 2021 was

59.5% said they are Christian. That is

417 people. In your parish your average weekly attendance is

701

11

## Ethnicity of those in your parish







## Thoughts to ponder:

What has surprised you in these tables and charts?

Does your congregation(s) reflect the age and ethnic mix of your parish?

Where are those who have identified as Christians who do not attend your church(es)? Do you have other Christian denomination churches in your parish?

How might this influence your mission plans?

This dashboard contains figures as submitted by churches currently in the parish Attendance statistics: taken from annual Statistics for Mission returns.

Average weekly attendance: attendance at Sunday and midweek church services & fresh

expressions in October;