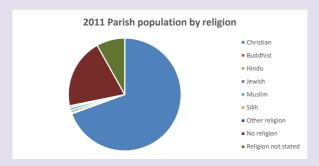

### Religion of those in your parish

In 2021

Your parish population in 2021 was

59.5% said they are Christian. That is

417 people. In your parish your average weekly attendance is

701

11