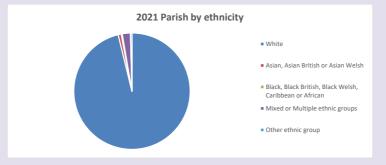

## Ethnicity of those in your parish

## Thoughts to ponder:

What has surprised you in these tables and charts?

Does your congregation(s) reflect the age and ethnic mix of your parish?

Where are those who have identified as Christians who do not attend your church(es)? Do you have other Christian denomination churches in your parish?