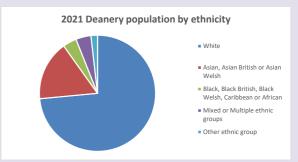

## Ethnicity of those in your parish

## Thoughts to ponder:

What has surprised you in these tables and charts?

Does your congregation(s) reflect the age and ethnic mix of your parish?

Where are those who have identified as Christians who do not attend your church(es)? Do you have other Christian denomination churches in your parish?