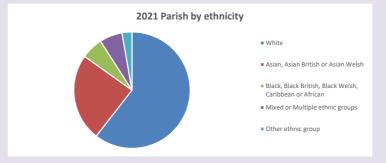

.cuf.org.uk/poverty-england/poverty-map

587

Produced by Diocese of Oxford April 2024

Census data: taken from the 2011 and 2021 national Census and the 2018 population update.

Deprivation statistics: IMD taken from the English Indices of Deprivation, published

by the Ministry of Housing, Communities & Local Government, Sept 2019.

The above statistics have been mapped onto parish boundaries so are approximations.

For more information, see:

https://www.churchofengland.org/researchandstats

#### High Wycombe All Saints in the Deanery of WYCOMBE

### Religion of those in your parish



In 2021





Your parish population in 2021 was

37.3% said they are Christian. That is

6595 people. In your parish your average weekly attendance is

17658

241

## Ethnicity of those in your parish







## Thoughts to ponder:

What has surprised you in these tables and charts?

Does your congregation(s) reflect the age and ethnic mix of your parish?

Where are those who have identified as Christians who do not attend your church(es)? Do you have other Christian denomination churches in your parish?

How might this influence your mission plans?

This dashboard contains figures as submitted by churches currently in the parish Attendance statistics: taken from annual Statistics for Mission returns.

Average weekly attendance: attendance at Sunday and midweek church services & fresh

expressions in October;