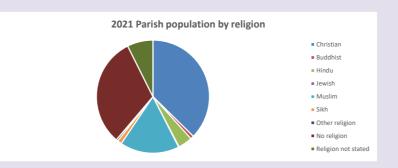

### Religion of those in your parish

In 2021

Your parish population in 2021 was

37.3% said they are Christian. That is

6595 people. In your parish your average weekly attendance is

17658

241