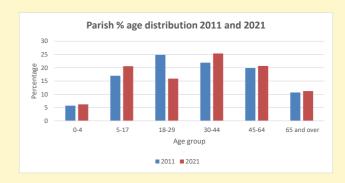

2021 Deanery population by age

| % aged 0-4 | % aged 5-19 | % aged 20-29 | % aged 30-44 | % aged 45-64 | % aged 65 and over

Parish code: 270827

Number of churches in parish (2022): I

For more detailed census & deprivation info: see http://arcg.is/1RaS4CS