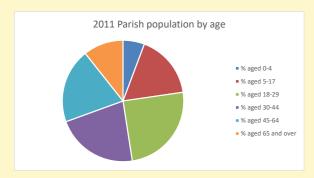

2021 Deanery population by age

| % aged 0-4 | % aged 5-19 | % aged 20-29 | % aged 30-44 | % aged 45-64 | % aged 65 and over

Parish code: 270827

Number of churches in parish (2022): I

For more detailed census & deprivation info: see http://arcg.is/1RaS4CS