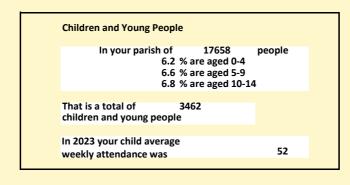

### Religion of those in your parish

In 2021

Your parish population in 2021 was

37.3% said they are Christian. That is

6595 people. In your parish your average weekly attendance is

17658

241