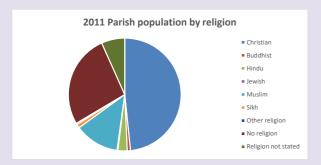

### Religion of those in your parish

In 2021

Your parish population in 2021 was

37.3% said they are Christian. That is

6595 people. In your parish your average weekly attendance is

17658

241