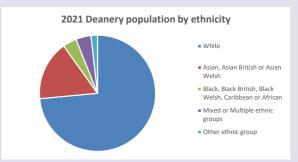

uf.org.uk/poverty-england/poverty-map

587

Produced by Diocese of Oxford April 2024

Census data: taken from the 2011 and 2021 national Census and the 2018 population update.

Deprivation statistics: IMD taken from the English Indices of Deprivation, published

by the Ministry of Housing, Communities & Local Government, Sept 2019.

The above statistics have been mapped onto parish boundaries so are approximations.

For more information, see:

https://www.churchofengland.org/researchandstats

#### High Wycombe All Saints in the Deanery of WYCOMBE

### Religion of those in your parish



In 2021





Your parish population in 2021 was

37.3% said they are Christian. That is

6595 people. In your parish your average weekly attendance is

17658

241

## Ethnicity of those in your parish







## Thoughts to ponder:

What has surprised you in these tables and charts?

Does your congregation(s) reflect the age and ethnic mix of your parish?

Where are those who have identified as Christians who do not attend your church(es)? Do you have other Christian denomination churches in your parish?

How might this influence your mission plans?

This dashboard contains figures as submitted by churches currently in the parish Attendance statistics: taken from annual Statistics for Mission returns.

Average weekly attendance: attendance at Sunday and midweek church services & fresh

expressions in October;