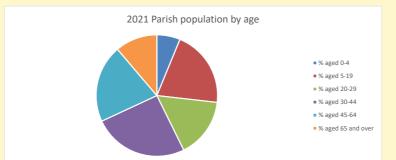

2021 Deanery population by age

| % aged 0-4 | % aged 5-19 | % aged 20-29 | % aged 30-44 | % aged 45-64 | % aged 65 and over

Parish code: 270827

Number of churches in parish (2022): I

For more detailed census & deprivation info: see http://arcg.is/1RaS4CS