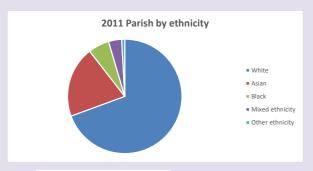

w2.cuf.org.uk/poverty-england/poverty-map

587

Produced by Diocese of Oxford April 2024

Census data: taken from the 2011 and 2021 national Census and the 2018 population update.

Deprivation statistics: IMD taken from the English Indices of Deprivation, published

by the Ministry of Housing, Communities & Local Government, Sept 2019.

The above statistics have been mapped onto parish boundaries so are approximations.

For more information, see:

https://www.churchofengland.org/researchandstats

#### High Wycombe All Saints in the Deanery of WYCOMBE

### Religion of those in your parish



In 2021





Your parish population in 2021 was

37.3% said they are Christian. That is

6595 people. In your parish your average weekly attendance is

17658

241

## Ethnicity of those in your parish







## Thoughts to ponder:

What has surprised you in these tables and charts?

Does your congregation(s) reflect the age and ethnic mix of your parish?

Where are those who have identified as Christians who do not attend your church(es)? Do you have other Christian denomination churches in your parish?

How might this influence your mission plans?

This dashboard contains figures as submitted by churches currently in the parish Attendance statistics: taken from annual Statistics for Mission returns.

Average weekly attendance: attendance at Sunday and midweek church services & fresh

expressions in October;