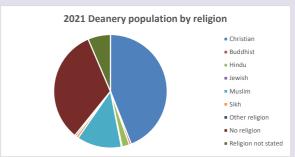

h code: 270827

Number of churches in parish (2022): I

For more detailed census & deprivation info: see http://arcg.is/1RaS4CS

https://www.churchofengland.org/researchandstats and http://www2.cuf.org.uk/poverty-england/poverty-map

587

Produced by Diocese of Oxford April 2024

Census data: taken from the 2011 and 2021 national Census and the 2018 population update.

Deprivation statistics: IMD taken from the English Indices of Deprivation, published

by the Ministry of Housing, Communities & Local Government, Sept 2019.

The above statistics have been mapped onto parish boundaries so are approximations.

For more information, see:

https://www.churchofengland.org/researchandstats

#### High Wycombe All Saints in the Deanery of WYCOMBE

### Religion of those in your parish



In 2021





Your parish population in 2021 was

37.3% said they are Christian. That is

6595 people. In your parish your average weekly attendance is

17658

241

## Ethnicity of those in your parish







## Thoughts to ponder:

What has surprised you in these tables and charts?

Does your congregation(s) reflect the age and ethnic mix of your parish?

Where are those who have identified as Christians who do not attend your church(es)? Do you have other Christian denomination churches in your parish?

How might this influence your mission plans?

This dashboard contains figures as submitted by churches currently in the parish Attendance statistics: taken from annual Statistics for Mission returns.

Average weekly attendance: attendance at Sunday and midweek church services & fresh

expressions in