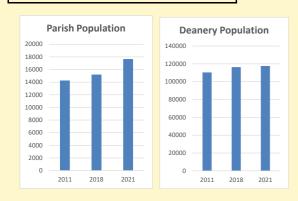

# Population of parish and deanery 2011, 2018 and 2021 Parish Deanery 2011 14,258 110456 2018 15,193 116327

2021 17658 117,603