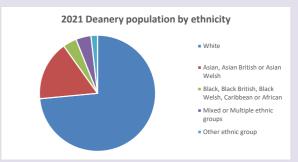

# Ethnicity of those in your parish

# Thoughts to ponder:

What has surprised you in these tables and charts?

Does your congregation(s) reflect the age and ethnic mix of your parish?

Where are those who have identified as Christians who do not attend your church(es)? Do you have other Christian denomination churches in your parish?