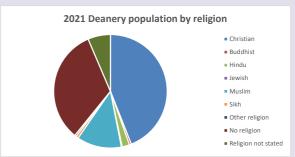

# Religion of those in your parish

In 2021

Your parish population in 2021 was

42.6% said they are Christian. That is

3280 people. In your parish your average weekly attendance is

7707

49