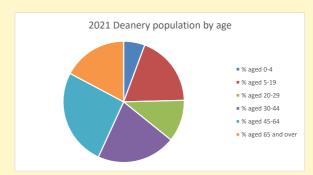

NB different age groups: 5-17 in 2011, 5-19 in 2021

Census data: taken from the 2011 and 2021 national Census and the 2018 population update. Deprivation statistics: IMD taken from the English Indices of Deprivation, published by the Ministry of Housing, Communities & Local Government, Sept 2019.

The above statistics have been mapped onto parish boundaries so are approximations.

For more information, see:

https://www.churchofengland.org/researchandstats