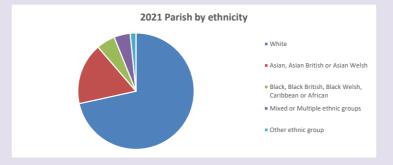

ese of Oxford April 2024



NB different age groups: 5-17 in 2011, 5-19 in 2021

Census data: taken from the 2011 and 2021 national Census and the 2018 population update. Deprivation statistics: IMD taken from the English Indices of Deprivation, published by the Ministry of Housing, Communities & Local Government, Sept 2019.

The above statistics have been mapped onto parish boundaries so are approximations.

For more information, see:

https://www.churchofengland.org/researchandstats

# High Wycombe Saint Mary and Saint George in the Deanery of WYCOMBE

# Religion of those in your parish



In 2021





Your parish population in 2021 was

42.6% said they are Christian. That is

3280 people. In your parish your average weekly attendance is

7707

49

# Ethnicity of those in your parish







# Thoughts to ponder:

What has surprised you in these tables and charts?

Does your congregation(s) reflect the age and ethnic mix of your parish?

Where are those who have identified as Christians who do not attend your church(es)? Do you have other Christian denomination churches in your parish?

How might this influence your mission plans?

This dashboard contains figures as submitted by churches currently in the parish Attendance statistics: taken from annual Statistics for Mission returns.

Average weekly attendance: attendance at Sunday and midweek church services & fresh

expressions in October;