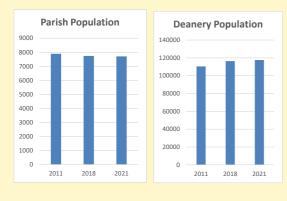

# Population of parish and deanery 2011, 2018 and 2021

Parish Deanery 2011 7,894 110456 2018 7,743 116327 2021 7707 117,603