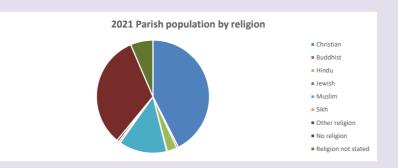

# Religion of those in your parish

In 2021

Your parish population in 2021 was

42.6% said they are Christian. That is

3280 people. In your parish your average weekly attendance is

7707

49