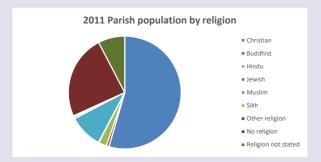

# Religion of those in your parish

In 2021

Your parish population in 2021 was

42.6% said they are Christian. That is

3280 people. In your parish your average weekly attendance is

7707

49