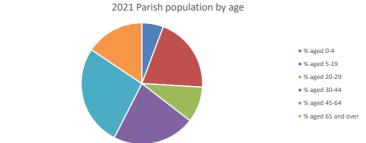

NB different age groups: 5-17 in 2011, 5-19 in 2021

Census data: taken from the 2011 and 2021 national Census and the 2018 population update. Deprivation statistics: IMD taken from the English Indices of Deprivation, published by the Ministry of Housing, Communities & Local Government, Sept 2019.

The above statistics have been mapped onto parish boundaries so are approximations.

For more information, see:

https://www.churchofengland.org/researchandstats