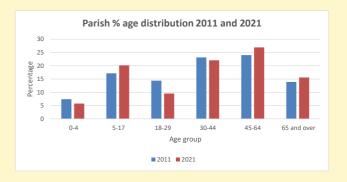

NB different age groups: 5-17 in 2011, 5-19 in 2021

Census data: taken from the 2011 and 2021 national Census and the 2018 population update. Deprivation statistics: IMD taken from the English Indices of Deprivation, published by the Ministry of Housing, Communities & Local Government, Sept 2019.