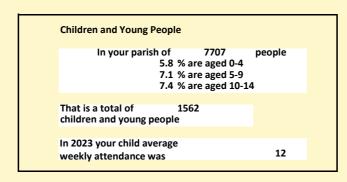

# Religion of those in your parish

In 2021

Your parish population in 2021 was

42.6% said they are Christian. That is

3280 people. In your parish your average weekly attendance is

7707

49