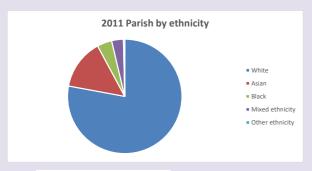

ocese of Oxford April 2024



NB different age groups: 5-17 in 2011, 5-19 in 2021

Census data: taken from the 2011 and 2021 national Census and the 2018 population update. Deprivation statistics: IMD taken from the English Indices of Deprivation, published by the Ministry of Housing, Communities & Local Government, Sept 2019.

The above statistics have been mapped onto parish boundaries so are approximations.

For more information, see:

https://www.churchofengland.org/researchandstats

# High Wycombe Saint Mary and Saint George in the Deanery of WYCOMBE

# Religion of those in your parish



In 2021





Your parish population in 2021 was

42.6% said they are Christian. That is

3280 people. In your parish your average weekly attendance is

7707

49

# Ethnicity of those in your parish







# Thoughts to ponder:

What has surprised you in these tables and charts?

Does your congregation(s) reflect the age and ethnic mix of your parish?

Where are those who have identified as Christians who do not attend your church(es)? Do you have other Christian denomination churches in your parish?

How might this influence your mission plans?

This dashboard contains figures as submitted by churches currently in the parish Attendance statistics: taken from annual Statistics for Mission returns.

Average weekly attendance: attendance at Sunday and midweek church services & fresh

expressions in October;