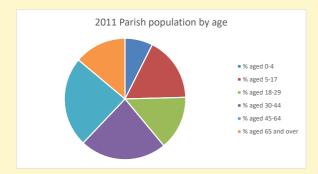

# Census Dashboard for the parish of High Wycombe Saint Mary and Saint George in the Deanery of WYCOMBE

# Population of parish and deanery 2011, 2018 and 2021

Parish Deanery 2011 7,894 110456 2018 7,743 116327 2021 7707 117,603



# Parish population, Census and deprivation summary

**Deprivation Rank** 2021 9.706

(1=most deprived parish in the Church of England, 12,307=least deprived)











Parish code: 270832

Number of churches in parish (2022): I

For more detailed census & deprivation info: see http://arcg.is/1RaS4CS

https://www.churchofengland.org/researchandstats and http://www2.cuf.org.uk/poverty-england/poverty-map

Produced by Diocese of Oxford April 2024



NB different age groups: 5-17 in 2011, 5-19 in 2021

Census data: taken from the 2011 and 2021 national Census and the 2018 population update. Deprivation statistics: IMD taken from the English Indices of Deprivation, published by the Ministry of Housing, Communities & Local Government, Sept 2019.

The above statistics have been mapped onto parish boundaries so are approximations.

For more information, see:

https://www.churchofengland.org/researchandstats

# High Wycombe Saint Mary and Saint George in th