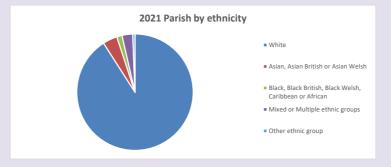

Produced by Diocese of Oxford April 2024



NB different age groups: 5-17 in 2011, 5-19 in 2021

Census data: taken from the 2011 and 2021 national Census and the 2018 population update. Deprivation statistics: IMD taken from the English Indices of Deprivation, published

by the Ministry of Housing, Communities & Local Government, Sept 2019.

The above statistics have been mapped onto parish boundaries so are approximations.

For more information, see:

https://www.churchofengland.org/researchandstats

#### South Chilterns in the Deanery of WYCOMBE

### Religion of those in your parish



In 2021





Your parish population in 2021 was

50.6% said they are Christian. That is

4683 people. In your parish your average weekly attendance is

9249

102

### Ethnicity of those in your parish







## Thoughts to ponder:

What has surprised you in these tables and charts?

Does your congregation(s) reflect the age and ethnic mix of your parish?

Where are those who have identified as Christians who do not attend your church(es)? Do you have other Christian denomination churches in your parish?

How might this influence your mission plans?

This dashboard contains figures as submitted by churches currently in the parish Attendance statistics: taken from annual Statistics for Mission returns.

Average weekly attendance: attendance at Sunday and midweek church services & fresh