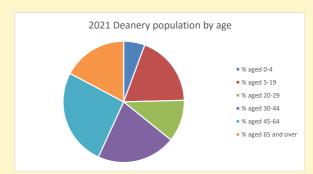

NB different age groups: 5-17 in 2011, 5-19 in 2021

Census data: taken from the 2011 and 2021 national Census and the 2018 population update. Deprivation statistics: IMD taken from the English Indices of Deprivation, published