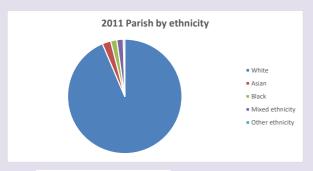

Produced by Diocese of Oxford April 2024



NB different age groups: 5-17 in 2011, 5-19 in 2021

Census data: taken from the 2011 and 2021 national Census and the 2018 population update. Deprivation statistics: IMD taken from the English Indices of Deprivation, published

by the Ministry of Housing, Communities & Local Government, Sept 2019.

The above statistics have been mapped onto parish boundaries so are approximations.

For more information, see:

https://www.churchofengland.org/researchandstats

#### South Chilterns in the Deanery of WYCOMBE

### Religion of those in your parish



In 2021





Your parish population in 2021 was

50.6% said they are Christian. That is

4683 people. In your parish your average weekly attendance is

9249

102

### Ethnicity of those in your parish







## Thoughts to ponder:

What has surprised you in these tables and charts?

Does your congregation(s) reflect the age and ethnic mix of your parish?

Where are those who have identified as Christians who do not attend your church(es)? Do you have other Christian denomination churches in your parish?

How might this influence your mission plans?

This dashboard contains figures as submitted by churches currently in the parish Attendance statistics: taken from annual Statistics for Mission returns.

Average weekly attendance: attendance at Sunday and midweek church services & fresh