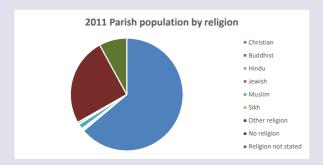

### Religion of those in your parish

In 2021

Your parish population in 2021 was

50.6% said they are Christian. That is

4683 people. In your parish your average weekly attendance is

9249

102