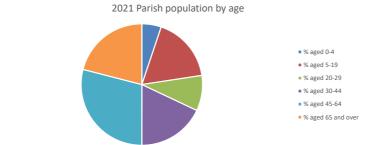

NB different age groups: 5-17 in 2011, 5-19 in 2021

Census data: taken from the 2011 and 2021 national Census and the 2018 population update. Deprivation statistics: IMD taken from the English Indices of Deprivation, published