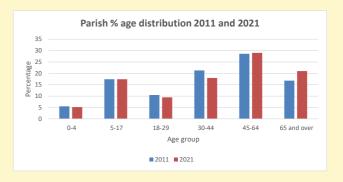

NB different age groups: 5-17 in 2011, 5-19 in 2021

Census data: taken from the 2011 and 2021 national Census and the 2018 population update. Deprivation statistics: IMD taken from the English Indices of Deprivation, published