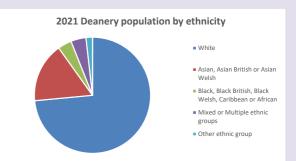

oduced by Diocese of Oxford April 2024



NB different age groups: 5-17 in 2011, 5-19 in 2021

Census data: taken from the 2011 and 2021 national Census and the 2018 population update. Deprivation statistics: IMD taken from the English Indices of Deprivation, published

by the Ministry of Housing, Communities & Local Government, Sept 2019.

The above statistics have been mapped onto parish boundaries so are approximations.

For more information, see:

https://www.churchofengland.org/researchandstats

#### South Chilterns in the Deanery of WYCOMBE

### Religion of those in your parish



In 2021





Your parish population in 2021 was

50.6% said they are Christian. That is

4683 people. In your parish your average weekly attendance is

9249

102

### Ethnicity of those in your parish







## Thoughts to ponder:

What has surprised you in these tables and charts?

Does your congregation(s) reflect the age and ethnic mix of your parish?

Where are those who have identified as Christians who do not attend your church(es)? Do you have other Christian denomination churches in your parish?

How might this influence your mission plans?

This dashboard contains figures as submitted by churches currently in the parish Attendance statistics: taken from annual Statistics for Mission returns.

Average weekly attendance: attendance at Sunday and midweek church services & fresh