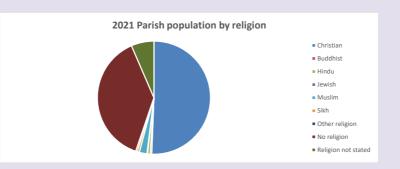

### Religion of those in your parish

In 2021

Your parish population in 2021 was

50.6% said they are Christian. That is

4683 people. In your parish your average weekly attendance is

9249

102