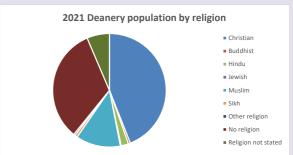

ish (2022): 4

For more detailed census & deprivation info: see http://arcg.is/1RaS4CS

https://www.churchofengland.org/researchandstats and http://www2.cuf.org.uk/poverty-england/poverty-map

Produced by Diocese of Oxford April 2024



NB different age groups: 5-17 in 2011, 5-19 in 2021

Census data: taken from the 2011 and 2021 national Census and the 2018 population update. Deprivation statistics: IMD taken from the English Indices of Deprivation, published

by the Ministry of Housing, Communities & Local Government, Sept 2019.

The above statistics have been mapped onto parish boundaries so are approximations.

For more information, see:

https://www.churchofengland.org/researchandstats

#### South Chilterns in the Deanery of WYCOMBE

### Religion of those in your parish



In 2021





Your parish population in 2021 was

50.6% said they are Christian. That is

4683 people. In your parish your average weekly attendance is

9249

102

### Ethnicity of those in your parish







## Thoughts to ponder:

What has surprised you in these tables and charts?

Does your congregation(s) reflect the age and ethnic mix of your parish?

Where are those who have identified as Christians who do not attend your church(es)? Do you have other Christian denomination churches in your parish?

How might this influence your mission plans?

This dashboard contains figures as submitted by churches currently in the parish Attendance statistics: taken from annual Statistics for Mission returns.

Average weekly attendance: attendance at Sunday and midweek church services & fresh