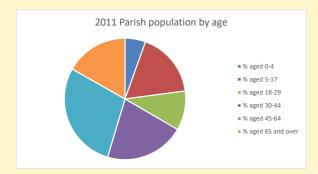

## Census Dashboard for the parish of South Chilterns in the Deanery of WYCOMBE

# Population of parish and deanery 2011, 2018 and 2021

Parish Deanery 2011 8,742 110456 2018 8,846 116327 2021 9249 117,603



### Parish population, Census and deprivation summary

**Deprivation Rank** 2021 8,839

(1=most deprived parish in the Church of England, 12,307=least deprived)











Parish code: 270881

Number of churches in parish (2022): 4

For more detailed census & deprivation info: see http://arcg.is/1RaS4CS

https://www.churchofengland.org/researchandstats and http://www2.cuf.org.uk/poverty-england/poverty-map

Produced by Diocese of Oxford April 2024



NB different age groups: 5-17 in 2011, 5-19 in 2021

Census data: taken from the 2011 and 2021 national Census and the 2018 population update. Deprivation statistics: IMD taken from the English Indices of Deprivation, published

by the Ministry of Housing, Communities & Local Government, Sept 2019.

The above statistics have been mapped onto parish boundaries so are approximations.

For more information, see:

https://www.churchofengland.org/researchandstats

#### South Chilterns in the Deanery of WYCOMBE