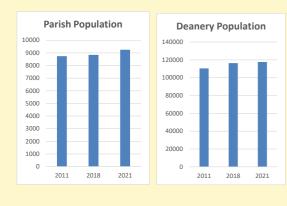

# Population of parish and deanery 2011, 2018 and 2021

Parish Deanery 2011 8,742 110456 2018 8,846 116327 2021 9249 117,603