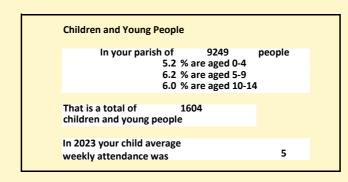

### Religion of those in your parish

In 2021

Your parish population in 2021 was

50.6% said they are Christian. That is

4683 people. In your parish your average weekly attendance is

9249

102