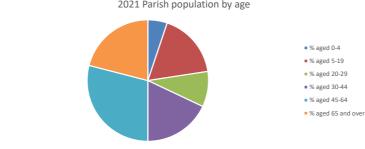

NB different age groups: 5-17 in 2011, 5-19 in 2021

Census data: taken from the 2011 and 2021 national Census and the 2018 population update. Deprivation statistics: IMD taken from the English Indices of Deprivation, published