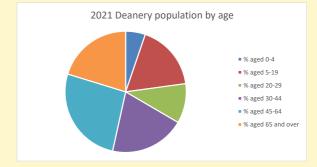

## Census Dashboard for the parish of Cumnor in the Deanery of ABINGDON

# Population of parish and deanery 2011, 2018 and 2021

Parish Deanery
2011 5,878 110456
2018 6,662 116327
2021 6801 117,603



## Parish population, Census and deprivation summary

Deprivation Rank 2021 11,980

(1=most deprived parish in the Church of England, 12,307=least deprived)









Number of churches in parish (2022): 3

For more detailed census & deprivation info: see http://arcg.is/1RaS4CS https://www.churchofengland.org/researchandstats

and http://www2.cuf.org.uk/poverty-england/poverty-map

Produced by Diocese of Oxford April 2024







Census data: taken from the 2011 and 2021 national Census and the 2018 population update.

Deprivation statistics: IMD taken from the English Indices of Deprivation, published by the Ministry of Housing, Communities & Local Government, Sept 2019.

The above statistics have been mapped onto parish boundaries so are approximations.

The above statistics have been mapped onto parish boundaries so are approximations. For more information, see:

https://www.churchofengland.org/researchandstats

#### **Cumnor in the Deanery of ABINGDON**

#### Religion of those in your parish



In 2021





Your parish population in 2021 was

48.5% said they are Christian. That is

3296 people. In your parish your average weekly attendance is

6801

116

## Ethnicity of those in your parish







## Thoughts