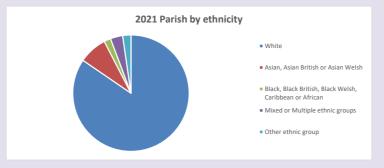

pril 2024







Census data: taken from the 2011 and 2021 national Census and the 2018 population update.

Deprivation statistics: IMD taken from the English Indices of Deprivation, published by the Ministry of Housing, Communities & Local Government, Sept 2019.

The above statistics have been mapped onto parish boundaries so are approximations.

The above statistics have been mapped onto parish boundaries so are approximations. For more information, see:

https://www.churchofengland.org/researchandstats

#### **Cumnor in the Deanery of ABINGDON**

#### Religion of those in your parish



In 2021





Your parish population in 2021 was

48.5% said they are Christian. That is

3296 people. In your parish your average weekly attendance is

6801

116

## Ethnicity of those in your parish







## Thoughts to ponder:

What has surprised you in these tables and charts?

Does your congregation(s) reflect the age and ethnic mix of your parish?

Where are those who have identified as Christians who do not attend your church(es)? Do you have other Christian denomination churches in your parish?

How might this influence your mission plans?

This dashboard contains figures as submitted by churches currently in the parish Attendance statistics: taken from annual Statistics for Mission returns.

Average weekly attendance: attendance at Sunday and midweek church services & fresh expressions in October:

expressions in October;