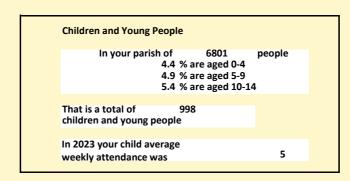

#### Religion of those in your parish

In 2021

Your parish population in 2021 was

48.5% said they are Christian. That is

3296 people. In your parish your average weekly attendance is

6801

116