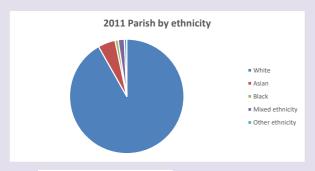

April 2024







Census data: taken from the 2011 and 2021 national Census and the 2018 population update.

Deprivation statistics: IMD taken from the English Indices of Deprivation, published by the Ministry of Housing, Communities & Local Government, Sept 2019.

The above statistics have been mapped onto parish boundaries so are approximations.

The above statistics have been mapped onto parish boundaries so are approximations. For more information, see:

https://www.churchofengland.org/researchandstats

#### **Cumnor in the Deanery of ABINGDON**

#### Religion of those in your parish



In 2021





Your parish population in 2021 was

48.5% said they are Christian. That is

3296 people. In your parish your average weekly attendance is

6801

116

## Ethnicity of those in your parish







## Thoughts to ponder:

What has surprised you in these tables and charts?

Does your congregation(s) reflect the age and ethnic mix of your parish?

Where are those who have identified as Christians who do not attend your church(es)? Do you have other Christian denomination churches in your parish?

How might this influence your mission plans?

This dashboard contains figures as submitted by churches currently in the parish Attendance statistics: taken from annual Statistics for Mission returns.

Average weekly attendance: attendance at Sunday and midweek church services & fresh expressions in October:

expressions in October;