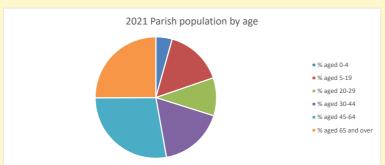

#### **Cumnor in the Deanery of ABINGDON**

#### Religion of those in your parish

In 2021

Your parish population in 2021 was

48.5% said they are Christian. That is

3296 people. In your parish your average weekly attendance is

6801

116