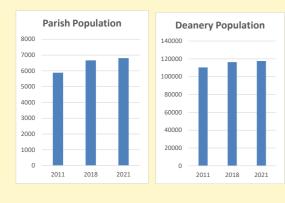

# Population of parish and deanery 2011, 2018 and 2021

Parish Deanery
2011 5,878 110456
2018 6,662 116327
2021 6801 117,603