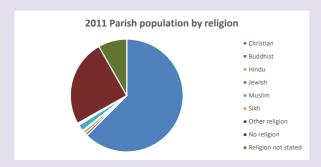

#### Religion of those in your parish

In 2021

Your parish population in 2021 was

48.5% said they are Christian. That is

3296 people. In your parish your average weekly attendance is

6801

116