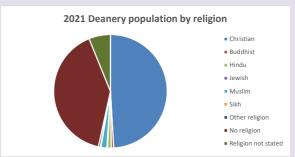

#### Religion of those in your parish

In 2021

Your parish population in 2021 was

48.5% said they are Christian. That is

3296 people. In your parish your average weekly attendance is

6801

116