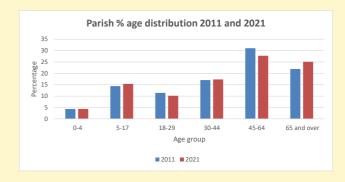

## Thoughts to ponder:

What has surprised you in these tables and charts?

Does your congregation(s) reflect the age and ethnic mix of your parish?

Where are those who have identified as Christians who do not attend your church(es)? Do you have other Christian denomination churches in your parish?