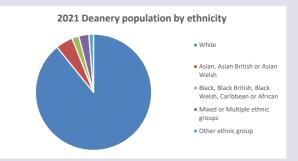

il 2024







Census data: taken from the 2011 and 2021 national Census and the 2018 population update.

Deprivation statistics: IMD taken from the English Indices of Deprivation, published by the Ministry of Housing, Communities & Local Government, Sept 2019.

The above statistics have been mapped onto parish boundaries so are approximations.

The above statistics have been mapped onto parish boundaries so are approximations. For more information, see:

https://www.churchofengland.org/researchandstats

#### **Cumnor in the Deanery of ABINGDON**

#### Religion of those in your parish



In 2021





Your parish population in 2021 was

48.5% said they are Christian. That is

3296 people. In your parish your average weekly attendance is

6801

116

## Ethnicity of those in your parish







## Thoughts to ponder:

What has surprised you in these tables and charts?

Does your congregation(s) reflect the age and ethnic mix of your parish?

Where are those who have identified as Christians who do not attend your church(es)? Do you have other Christian denomination churches in your parish?

How might this influence your mission plans?

This dashboard contains figures as submitted by churches currently in the parish Attendance statistics: taken from annual Statistics for Mission returns.

Average weekly attendance: attendance at Sunday and midweek church services & fresh expressions in October:

expressions in October;