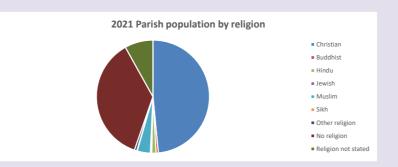

#### Religion of those in your parish

In 2021

Your parish population in 2021 was

48.5% said they are Christian. That is

3296 people. In your parish your average weekly attendance is

6801

116