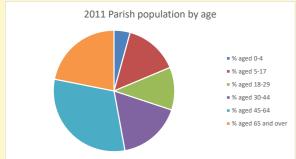

## Census Dashboard for the parish of Cumnor in the Deanery of ABINGDON

# Population of parish and deanery 2011, 2018 and 2021

Parish Deanery
2011 5,878 110456
2018 6,662 116327
2021 6801 117,603



## Parish population, Census and deprivation summary

Deprivation Rank 2021 11,980

(1=most deprived parish in the Church of England, 12,307=least deprived)









Number of churches in parish (2022): 3

For more detailed census & deprivation info: see http://arcg.is/1RaS4CS https://www.churchofengland.org/researchandstats

and http://www2.cuf.org.uk/poverty-england/poverty-map

Produced by Diocese of Oxford April 2024







Census data: taken from the 2011 and 2021 national Census and the 2018 population update.

Deprivation statistics: IMD taken from the English Indices of Deprivation, published by the Ministry of Housing, Communities & Local Government, Sept 2019.

The above statistics have been mapped onto parish boundaries so are approximations.

The above statistics have been mapped onto parish boundaries so are approximations. For more information, see:

https://www.churchofengland.org/researchandstats

#### **Cumnor in the Deanery of ABI